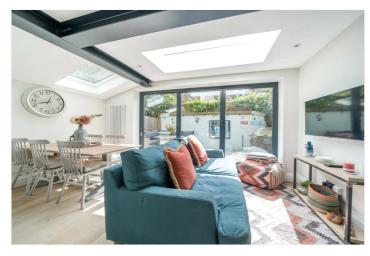

## **DESCRIPTION:**

New to the lettings market.

Winkworth are delighted to offer this ground floor garden flat to the lettings market. Offering 790 sq. ft. of accommodation, situated within a well-presented period property and ideally located moments from Queens Park.

The flat comprises an open plan fitted kitchen/dining/reception room boasting exposed steel beams, two skylights and bi-folding doors leading seamlessly out to the private south-facing patio.

The principal bedroom showcases a wood-panelled feature wall, decorative cornicing, fitted wardrobes and a bay window reading seat.