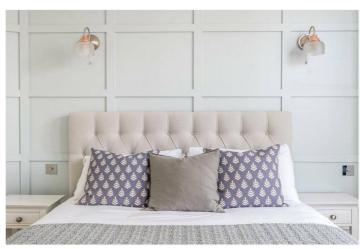

The flat comprises an open plan fitted kitchen/dining/reception room boasting exposed steel beams, two skylights and bi-folding doors leading seamlessly out to the private south-facing patio.

The principal bedroom showcases a wood-panelled feature wall, decorative cornicing, fitted wardrobes and a bay window reading seat.