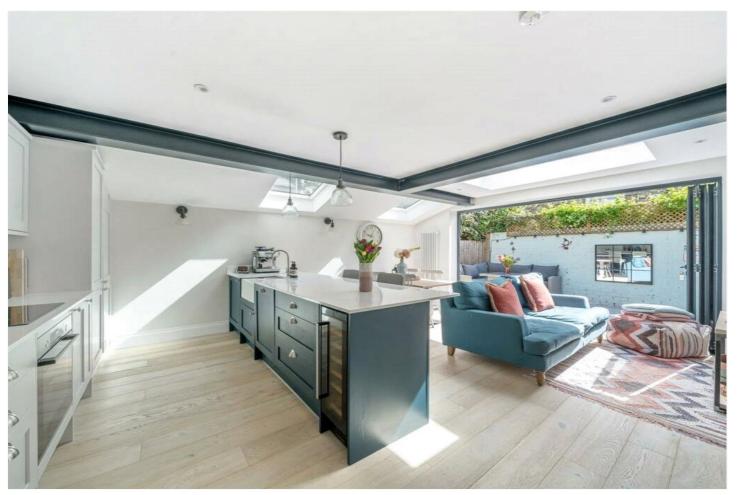

The flat comprises an open plan fitted kitchen/dining/reception room boasting exposed steel beams, two skylights and bi-folding doors leading seamlessly out to the private south-facing patio.

The principal bedroom showcases a wood-panelled feature wall, decorative cornicing, fitted wardrobes and a bay window reading seat.