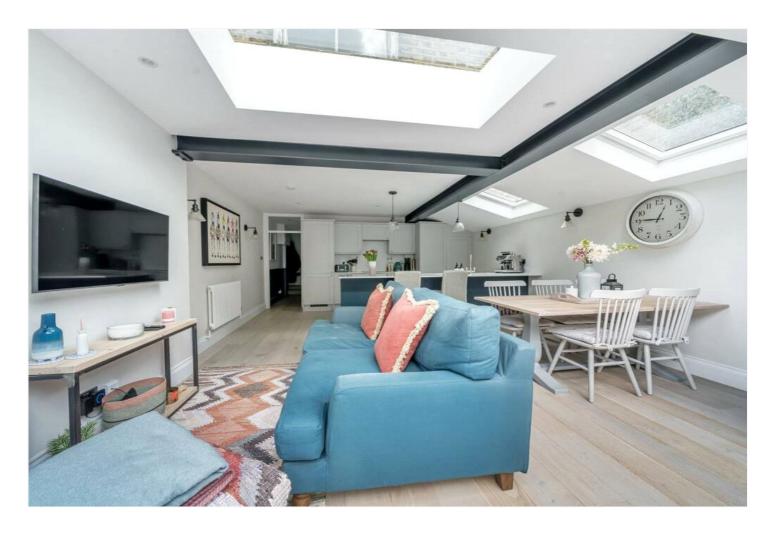

The flat comprises an open plan fitted kitchen/dining/reception room boasting exposed steel beams, two skylights and bi-folding doors leading seamlessly out to the private south-facing patio.

The principal bedroom showcases a wood-panelled feature wall, decorative cornicing, fitted wardrobes and a bay window reading seat.