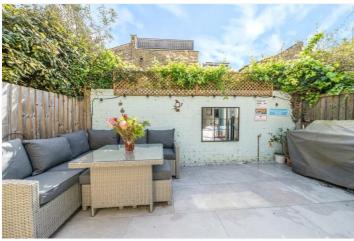

The second bedroom benefits from having doors leading out to a private courtyard area. Further benefits include a three piece bathroom and a utility room.

Available 06/11/24

**Ground Floor** 

Total Area:  $73.4~\text{m}^2$  ...  $790~\text{ft}^2$  (excluding garden) All measurements are approximate and for display purposes only