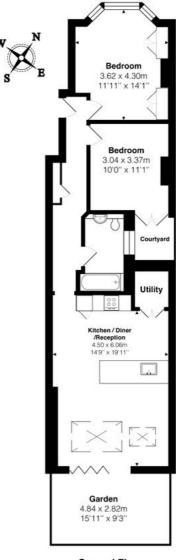

The second bedroom benefits from having doors leading out to a private courtyard area. Further benefits include a three piece bathroom and a utility room.

Available 06/11/24

**Ground Floor** 

Total Area:  $73.4~\text{m}^2$  ...  $790~\text{ft}^2$  (excluding garden) All measurements are approximate and for display purposes only

This floorplan is for illustration purposes only and is not to scale. The position and size of doors, windows, appliances and other features are approximate.

Energy Efficiency Rating

Current Potential

(209 A)