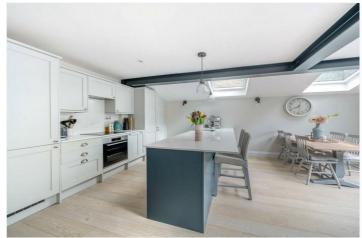

The flat comprises an open plan fitted kitchen/dining/reception room boasting exposed steel beams, two skylights and bi-folding doors leading seamlessly out to the private south-facing patio.

The principal bedroom showcases a wood-panelled feature wall, decorative cornicing, fitted wardrobes and a bay window reading seat.