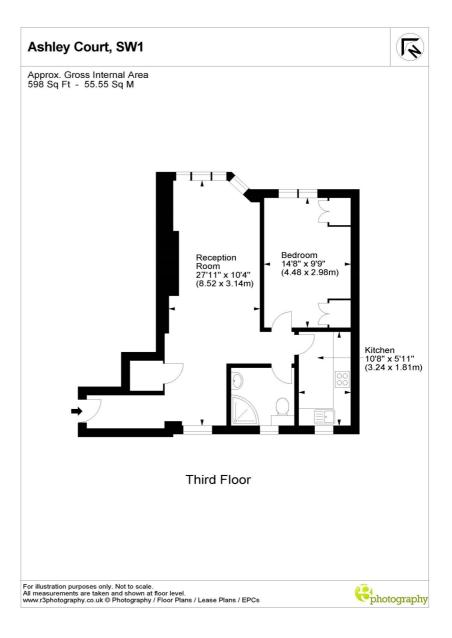

### AT A GLANCE

- Heating and Hot Water Included
- Spacious Double Bedroom
- Large Reception Room
- Porter
- Council Tax Band: D

#### MORPETH TERRACE, UK, SW1P £2,800 PER MONTH FURNISHED

\*RENT INCLUDES HEATING\* A spacious and well presented, one double bedroom apartment located on the third floor of this desirable mansion block in Westiminster (with lift). Ashley Court is well placed for the amenities of Victoria Street and Cardinal Place, while the wide variety of transport links at Victoria are a