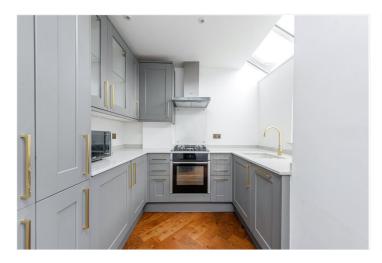

The kitchen is fully fitted with integrated appliances, dishwasher, washing machine and a fridge/freezer. The kitchen has also been cleverly designed to allow the south facing sun light through a large skylight.

Solid chevron wood flooring has been laid throughout the apartment really showing that no expense has been spared when the apartment was renovated, giving a real feel of quality.

The garden is private and is accessed directly via French doors from the kitchen to a wonderful sun trap decked area.