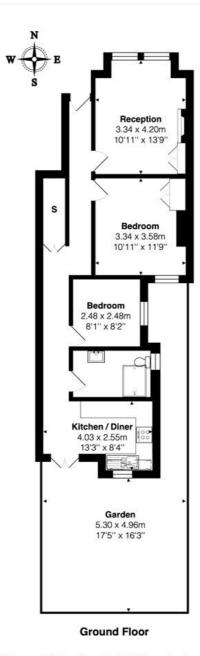

Further benefitting from ample storage in the primary bedroom, additional under stair storage as well as your own private entrance.

Council Tax - Brent - Band B

Total Area: 61.7 m<sup>2</sup> ... 665 ft<sup>2</sup> (excluding garden)
All measurements are approximate and for display purposes only

This floorplan is for illustration purposes only and is not to scale. The position and size of doors, windows, appliances and other features are approximate.

Deposit: £2,538.46 Holding Deposit: Council Tax Band: B