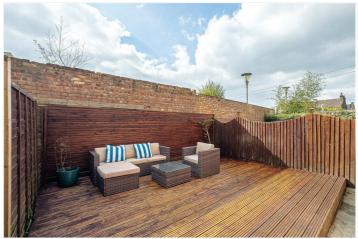

Solid chevron wood flooring has been laid throughout the apartment really showing that no expense has been spared when the apartment was renovated, giving a real feel of quality.

The garden is private and is accessed directly via French doors from the kitchen to a wonderful sun trap decked area.