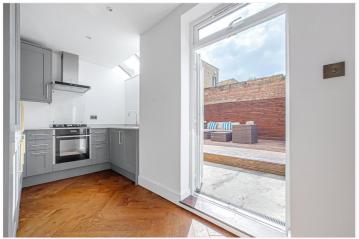

The kitchen is fully fitted with integrated appliances, dishwasher, washing machine and a fridge/freezer. The kitchen has also been cleverly designed to allow the south facing sun light through a large skylight.