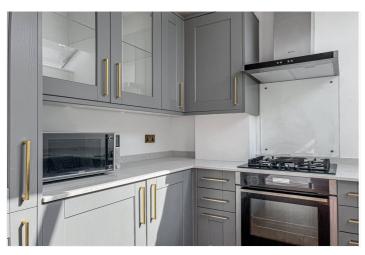

The kitchen is fully fitted with integrated appliances, dishwasher, washing machine and a fridge/freezer. The kitchen has also been cleverly designed to allow the south facing sun light through a large skylight.