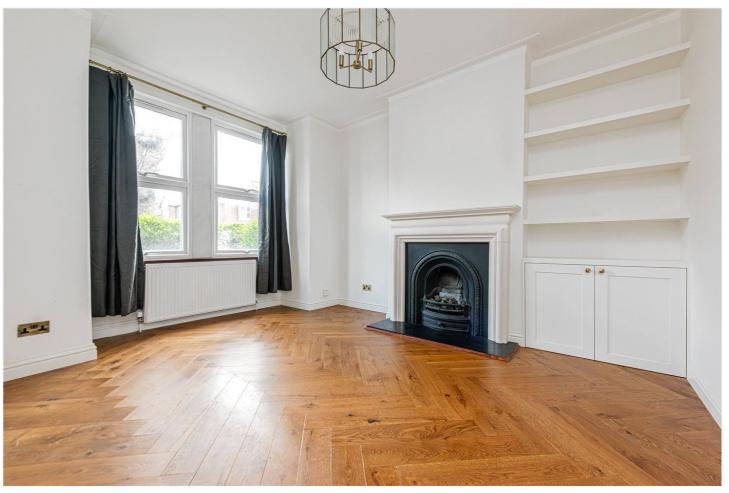

## **DESCRIPTION:**

This superb apartment would make a great place for a couple or young family.

Comprising of a spacious reception room with gas fireplace and built in storage. There is a good size primary bedroom, smaller second bedroom, perfect as an office or child's room and a stylish walk in shower room.

Solid chevron wood flooring has been laid throughout the apartment really showing that no expense has been spared when the apartment was renovated, giving a real feel of quality.

The garden is private and is accessed directly via French doors from the kitchen to a wonderful sun trap decked area.