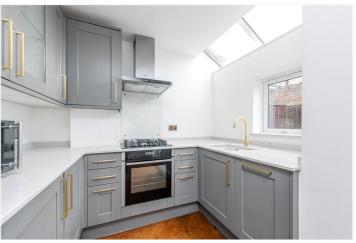

The kitchen is fully fitted with integrated appliances, dishwasher, washing machine and a fridge/freezer. The kitchen has also been cleverly designed to allow the south facing sun light through a large skylight.

Solid chevron wood flooring has been laid throughout the apartment really showing that no expense has been spared when the apartment was renovated, giving a real feel of quality.

The garden is private and is accessed directly via French doors from the kitchen to a wonderful sun trap decked area.