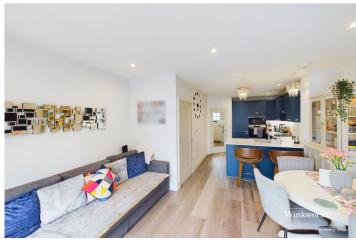

## **DESCRIPTION:**

A well-presented three bedroom townhouse set over three floors provides ample contemporary family accommodation in the popular Green Park location. The ground floor offers entrance hallway, WC leading to open plan kitchen/diner/living space with access to self-contained low maintenance rear garden. The first floor consists of master bedroom with en-suite and an additional reception room currently used as a living room with Juliette balcony but could be used an extra guest bedroom. The second floor has two further bedrooms and family bathroom . The property has two allocated car spaces one to the front and a further space to the rear of the property.