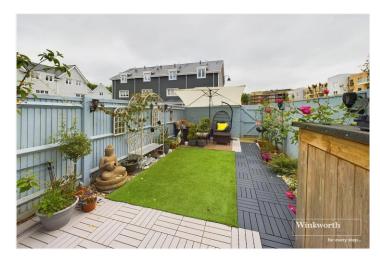

## **DESCRIPTION:**

A well-presented three bedroom townhouse set over three floors provides ample contemporary family accommodation in the popular Green Park location. The ground floor offers entrance hallway, WC leading to open plan kitchen/diner/living space with access to self-contained low maintenance rear garden. The first floor consists of master bedroom with en-suite and an additional reception room currently used as a living room with Juliette balcony but could be used an extra guest bedroom. The second floor has two further bedrooms and family bathroom . The property has two allocated car spaces one to the front and a further space to the rear of the property.

## **AT A GLANCE**

- A Three Bedroom Modern Townhouse
- Beautifully Presented Throughout
- Ground Floor WC
- En-suite To Master Bedroom
- Two Car Spaces
- Private Garden
- Green Park Village
- No Onward Chain