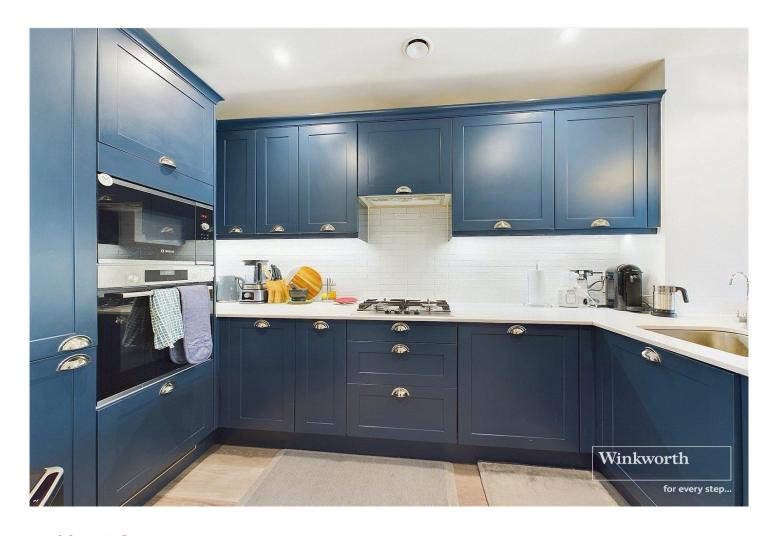

## **DESCRIPTION:**

A well-presented three bedroom townhouse set over three floors provides ample contemporary family accommodation in the popular Green Park location. The ground floor offers entrance hallway, WC leading to open plan kitchen/diner/living space with access to self-contained low maintenance rear garden. The first floor consists of master bedroom with en-suite and an additional reception room currently used as a living room with Juliette balcony but could be used an extra guest bedroom. The second floor has two further bedrooms and family bathroom . The property has two allocated car spaces one to the front and a further space to the rear of the property.