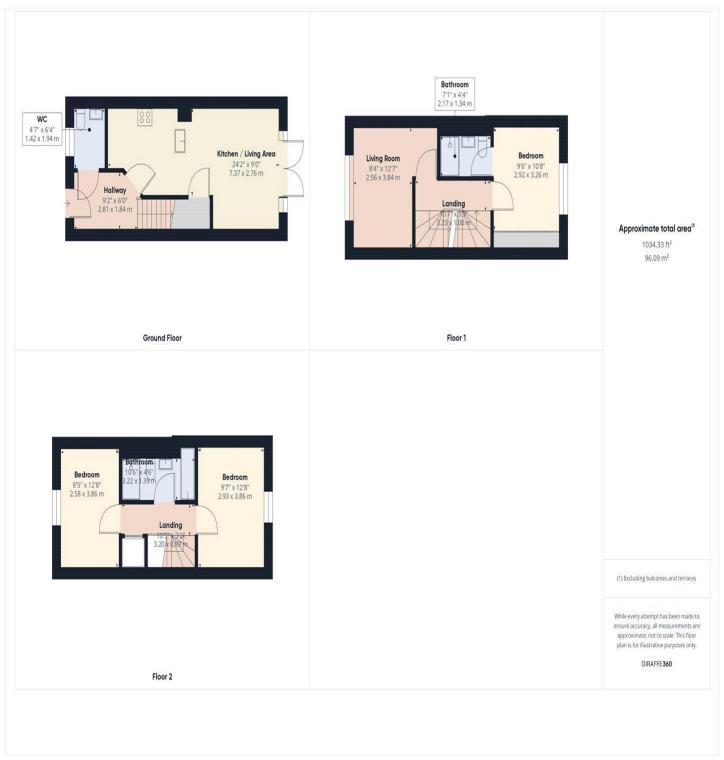

## **DESCRIPTION:**

A well-presented three bedroom townhouse set over three floors provides ample contemporary family accommodation in the popular Green Park location. The ground floor offers entrance hallway, WC leading to open plan kitchen/diner/living space with access to self-contained low maintenance rear garden. The first floor consists of master bedroom with en-suite and an additional reception room currently used as a living room with Juliette balcony but could be used an extra guest bedroom. The second floor has two further bedrooms and family bathroom . The property has two allocated car spaces one to the front and a further space to the rear of the property.

This floorplan is for illustration purposes only and is not to scale. The position and size of doors, windows, appliances and other features are approximate.

Reading | 0118 4022 300 | reading@winkworth.co.uk