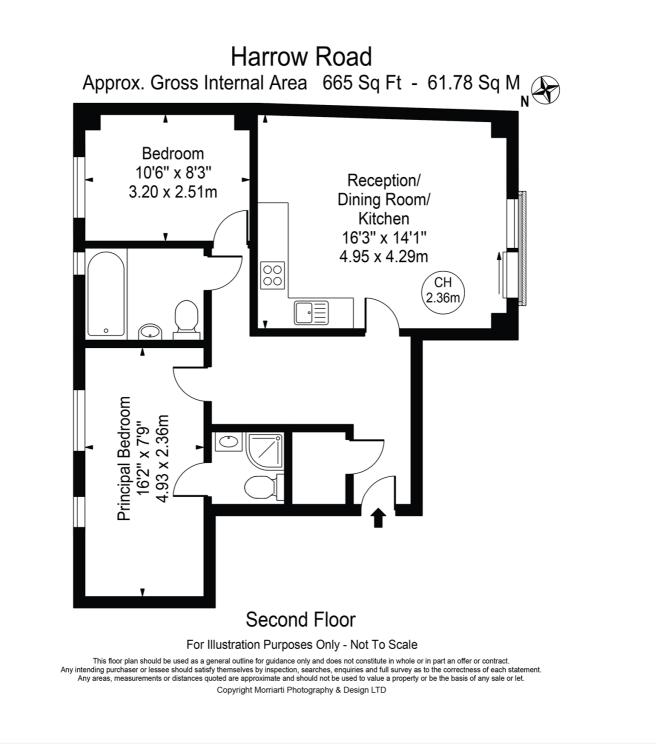

#### AT A GLANCE

- Two Bedroom Flat
- Two Bathrooms
- Modern Open Plan Kitchen/Living Room
- Great Views of the Canal
- Well-Proportioned Rooms
- Fantastic Location
- Long Lease
- EPC Rating B

This floorplan is for illustration purposes only and is not to scale. The position and size of doors, windows, appliances and other features are approximate.