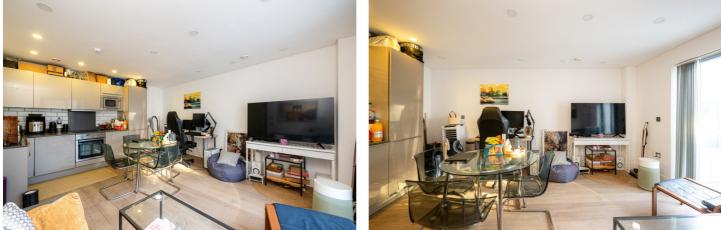

#### **DESCRIPTION:**

A fantastic, bright and spacious apartment set within luxury development on the Grand Union Canal. Set on the second floor, the property comprises a light and spacious fully fitted open plan kitchen reception room with modern fixtures and fittings, high spec bathroom, two good size double bedrooms and an en suite shower room. The flat also offers under floor heating, wooden floors throughout with the reception room overlooking the canal.

#### AT A GLANCE

- Two Bedroom Flat
- Two Bathrooms
- Modern Open Plan Kitchen/Living Room
- Great Views of the Canal
- Well-Proportioned Rooms
- Fantastic Location
- Long Lease
- EPC Rating B

This floorplan is for illustration purposes only and is not to scale. The position and size of doors, windows, appliances and other features are approximate.