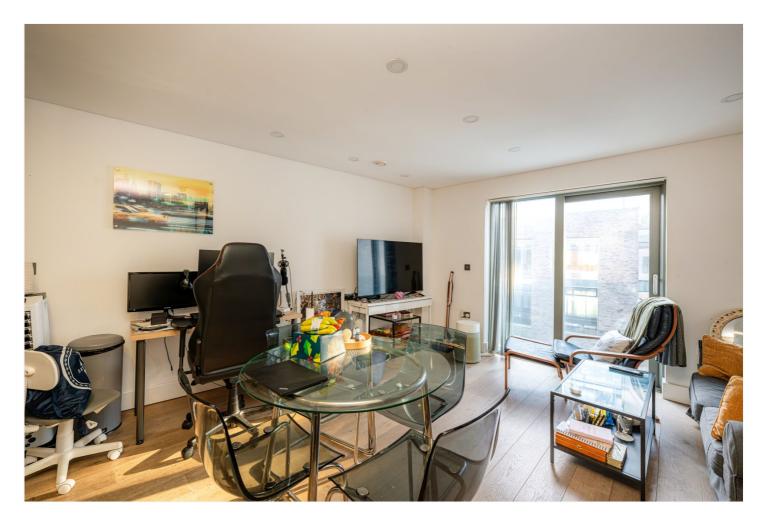

#### **DESCRIPTION:**

A fantastic, bright and spacious apartment set within luxury development on the Grand Union Canal. Set on the second floor, the property comprises a light and spacious fully fitted open plan kitchen reception room with modern fixtures and fittings, high spec bathroom, two good size double bedrooms and an en suite shower room. The flat also offers under floor heating, wooden floors throughout with the reception room overlooking the canal.

#### AT A GLANCE

- Two Bedroom Flat
- Two Bathrooms
- Modern Open Plan Kitchen/Living Room
- Great Views of the Canal
- Well-Proportioned Rooms
- Fantastic Location
- Long Lease
- EPC Rating B

This floorplan is for illustration purposes only and is not to scale. The position and size of doors, windows, appliances and other features are approximate.