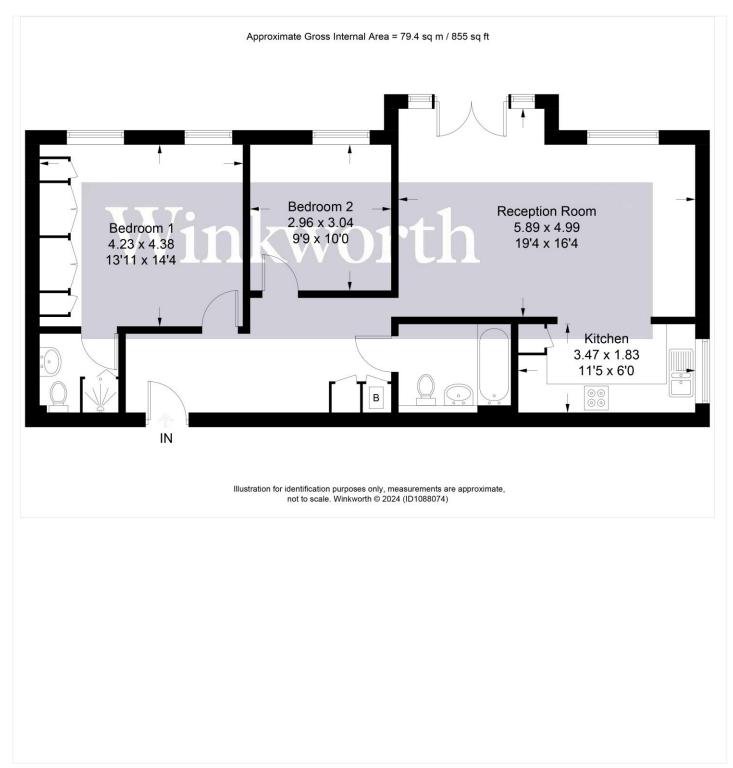

## **AT A GLANCE**

- 2 Bedrooms
- Two Bathrooms
- 855 Square Feet
- Two Secure Allocated Parking Spaces
- Gas Central Heating
- Double Glazed
- Juliet Balcony
- Sought After & Convenient Location

This floorplan is for illustration purposes only and is not to scale. The position and size of doors, windows, appliances and other features are approximate.