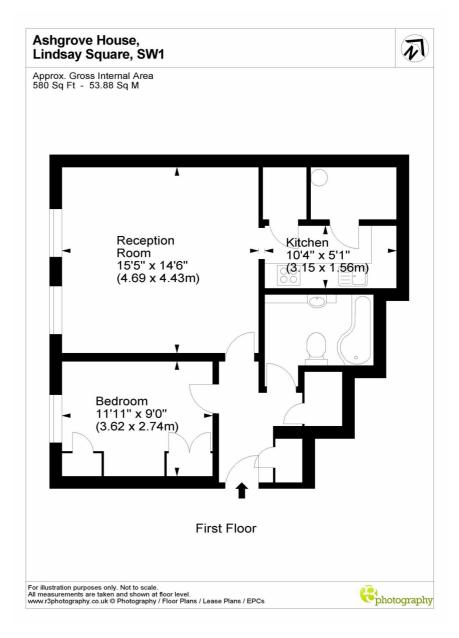

### At a glance...

- One Double Bedroom
- Large, Bright Reception Room
- Separate Modern Kitchen
- Underground Parking Space
- 24h Porter

### LINDSAY SQUARE, SW1V £600,000 LEASEHOLD

A lovely flat in the exclusive Bessborough Gardens development. Built around the stunning communal garden square the development offers residents security and peace of mind with 24h concierge/porter and secure underground parking.

The apartment is on the 1st floor and can be accessed via the communal staircase or lift. The windows in the large reception room, as well as those in the double bedroom, face South West and let in fantastic light. The separate kitchen is also a great size and there is a smart modern bathroom.