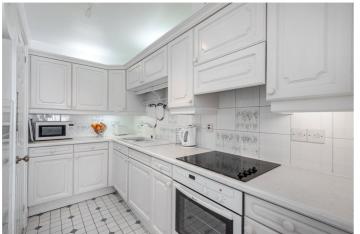

The apartment is on the 1st floor and can be accessed via the communal staircase or lift. The windows in the large reception room, as well as those in the double bedroom, face South West and let in fantastic light. The separate kitchen is also a great size and there is a smart modern bathroom.