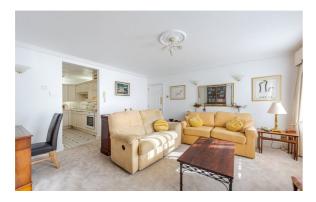

The apartment is on the 1st floor and can be accessed via the communal staircase or lift. The windows in the large reception room, as well as those in the double bedroom, face South West and let in fantastic light. The separate kitchen is also a great size and there is a smart modern bathroom.