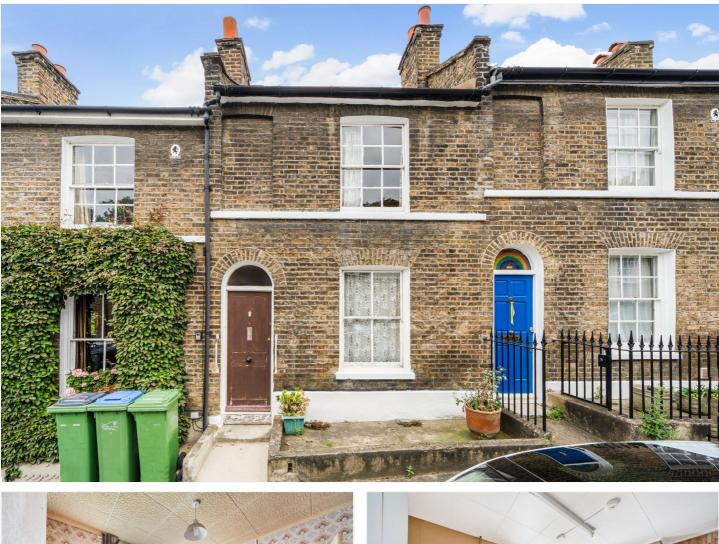

DUTTON STREET, GREENWICH, LONDON, SE10 **£600,000 FREEHOLD** 

WE ARE VERY PLEASED TO OFFER THIS PRETTY TWO BEDROOM, MID TERRACE, VICTORIAN HOUSE, THAT MEASURES CIRCA 641 SQ FT AND IS LOCATED IN ONE OF THE MOST POPULAR ROADS IN WEST GREENWICH, JUST MOMENTS FROM THE POINT AND OPEN HEATH!

#### **DESCRIPTION:**

We are very pleased to offer this pretty two bedroom, mid terrace, Victorian house, that measures circa 641 sq ft and is located in one of the most popular roads in West Greenwich, just moments from The Point and open heath!

It's certainly worth mentioning that the property does require a complete refurbishment, so therefore would be ideal for investors and developers alike! This really is a great opportunity. The accommodation briefly comprises of a front reception room and kitchen breakfast room on the ground floor. Just off the kitchen is a small internal lobby that leads to the rear bathroom, but also the garden. Upstairs there are two double bedrooms. To the rear is a small paved garden.

#### AT A GLANCE

- Victorian House
- Two bedrooms
- Mid terrace
- requires complete refurbishment
- c641 sq ft
- small rear garden
- no chain
- West Greenwich location
- quiet road
- moments from heath