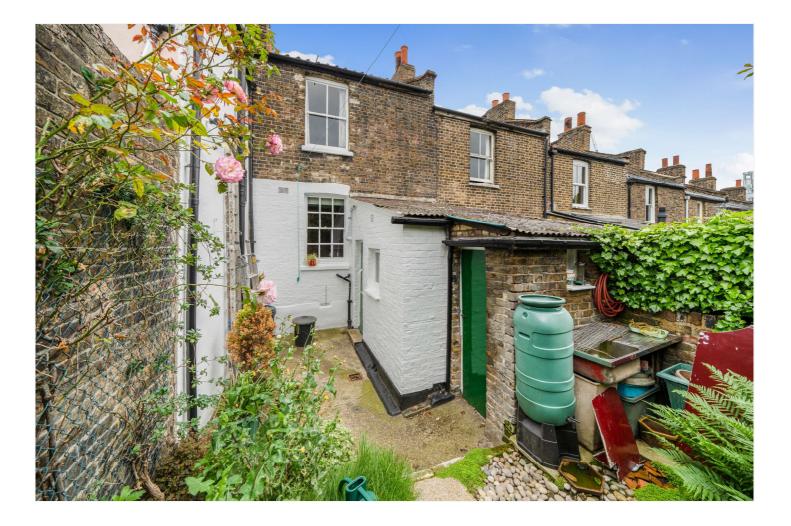

It's certainly worth mentioning that the property does require a complete refurbishment, so therefore would be ideal for investors and developers alike! This really is a great opportunity. The accommodation briefly comprises of a front reception room and kitchen breakfast room on the ground floor. Just off the kitchen is a small internal lobby that leads to the rear bathroom, but also the garden. Upstairs there are two double bedrooms. To the rear is a small paved garden.

#### AT A GLANCE

- Victorian House
- Two bedrooms
- Mid terrace
- requires complete refurbishment
- c641 sq ft
- small rear garden
- no chain
- West Greenwich location
- quiet road
- moments from heath