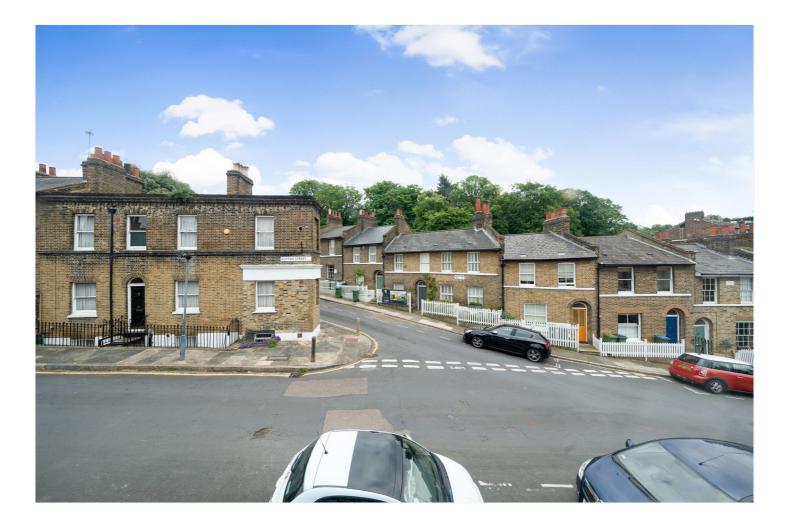

Dutton Street is quietly located just off Blackheath and Maidenstone Hills. As mentioned, it's just a short walk to the heath, but also Greenwich Park. The town centre is also close by, offering a wide array of shops and restaurants, with mainline, riverboat service and DLR. Your earliest viewing is recommended. Also, please note that more photos will be added by week commencing 19th May.

#### AT A GLANCE

- Victorian House
- Two bedrooms
- Mid terrace
- requires complete refurbishment
- c641 sq ft
- small rear garden
- no chain
- West Greenwich location
- quiet road
- moments from heath