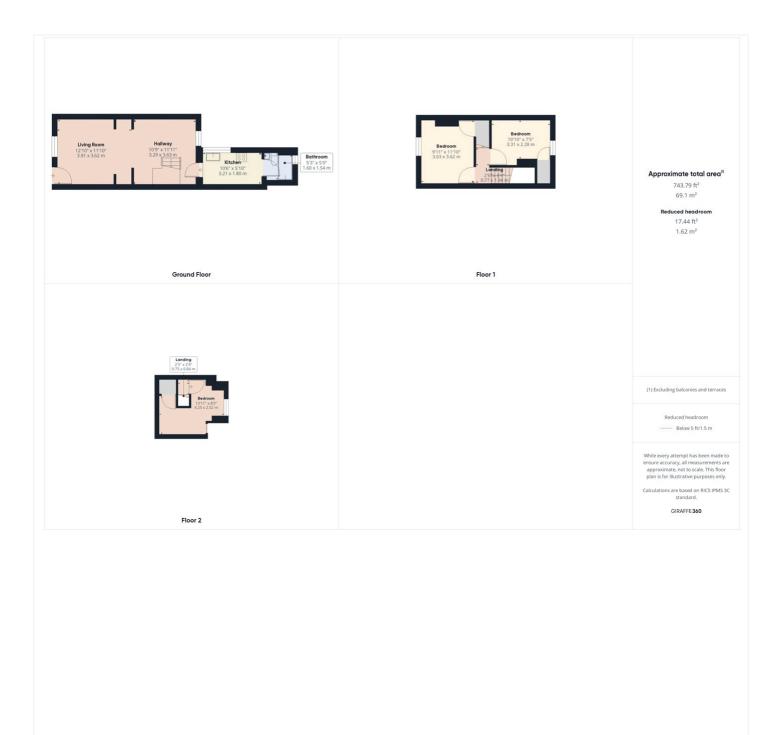

This floorplan is for illustration purposes only and is not to scale. The position and size of doors, windows, appliances and other features are approximate.

Tenure: Freehold

Council Tax Band: C

Where no figures are shown, we have been unable to ascertain the information. All figures that are shown were correct at the time of printing.