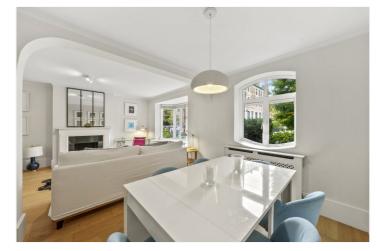

## **DESCRIPTION:**

This property boasts a large open plan reception, separate fully fitted kitchen with direct access to a well maintained 60ft garden, three large double bedrooms and a modern family bathroom. The property is presented in immaculate condition and has neutral colour decor throughout.

## **AT A GLANCE**

- Duplex Flat
- Three Double Bedrooms
- 60ft Private Garden
- Separate Fully Fitted Kitchen
- Bright Large Windows
- Fantastic Location
- Beautifully Decorated
- EPC Rating D