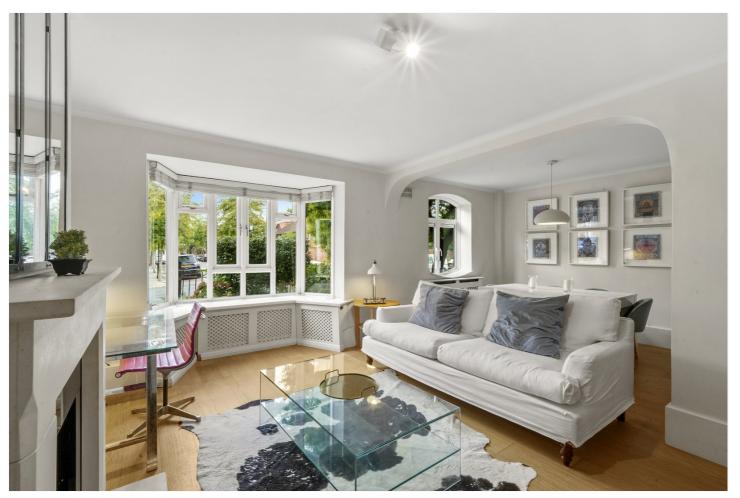

## **DESCRIPTION:**

This property boasts a large open plan reception, separate fully fitted kitchen with direct access to a well maintained 60ft garden, three large double bedrooms and a modern family bathroom. The property is presented in immaculate condition and has neutral colour decor throughout.

## **AT A GLANCE**

- Duplex Flat
- Three Double Bedrooms
- 60ft Private Garden
- Separate Fully Fitted Kitchen
- Bright Large Windows
- Fantastic Location
- Beautifully Decorated
- EPC Rating D