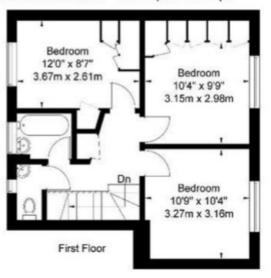

## **Burleigh House St Charles Square W10 6HB**

Approx. Gross Internal Area = 88.3 sq m / 950 sq ft

Ground Floor

Copyright P L A N

The Floor plan is not to scale and measurements and areas shown are approximate and therefore should be used for illustrative purposes only. The plan has been prepared in accordance with the RICS code of Measuring Practice and whilst we have confidence in the information produced it must not be relied on. If there is any aspect of particular importance, you should carry out or commission your own inspection of the property.

Copyright @ BLEUPLAN

This floorplan is for illustration purposes only and is not to scale. The position and size of doors, windows, appliances and other features are approximate.

Tenure: Leasehold

Term: 85 year and 6 months