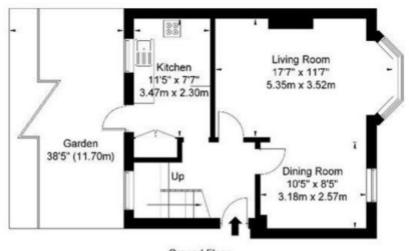

## **Burleigh House St Charles Square W10 6HB**

Approx. Gross Internal Area = 88.3 sq m / 950 sq ft

Ground Floor

Copyright P L A N

The Floor plan is not to scale and measurements and areas shown are approximate and therefore should be used for illustrative purposes only. The plan has been prepared in accordance with the RICS code of Measuring Practice and whilst we have confidence in the information produced it must not be relied on. If there is any aspect of particular importance, you should carry out or commission your own inspection of the property.

Copyright @ BLEUPLAN

This floorplan is for illustration purposes only and is not to scale. The position and size of doors, windows, appliances and other features are approximate.

Tenure: Leasehold

Term: 85 year and 6 months