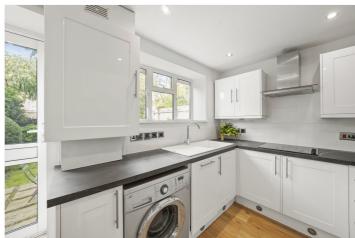

## **DESCRIPTION:**

This property boasts a large open plan reception, separate fully fitted kitchen with direct access to a well maintained 60ft garden, three large double bedrooms and a modern family bathroom. The property is presented in immaculate condition and has neutral colour decor throughout.

## **AT A GLANCE**

- Duplex Flat
- Three Double Bedrooms
- 60ft Private Garden
- Separate Fully Fitted Kitchen
- Bright Large Windows
- Fantastic Location
- Beautifully Decorated
- EPC Rating D