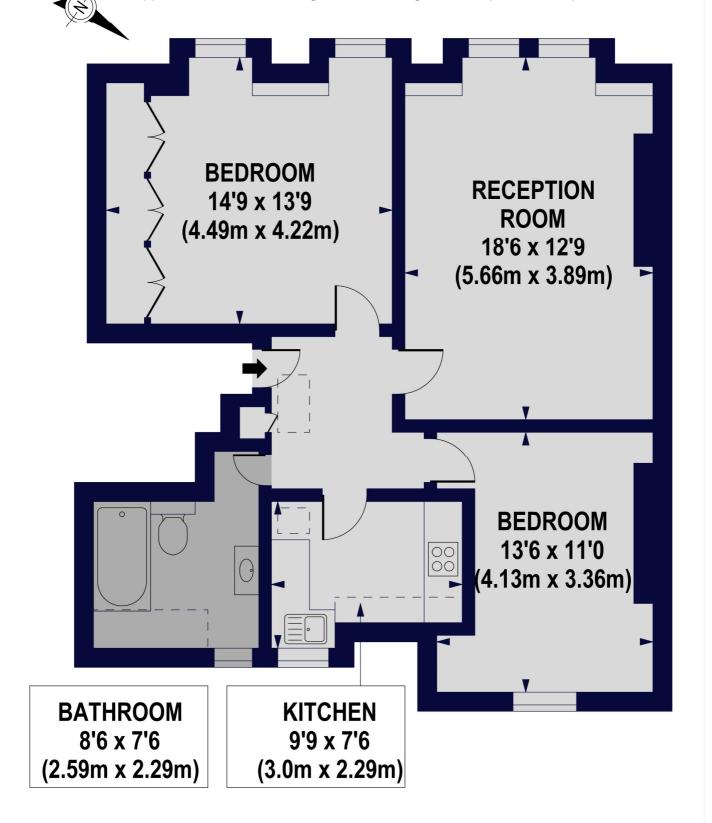

## **RANDOLPH AVENUE, MAIDA VALE, W9 1DJ**

Approx. Gross Internal Floor Area 775 sq ft. / 72.09 sq.m Approx Floor Area Including Restricted Heights 797 sq ft. / 74.03 sq.m

## **SECOND FLOOR**

For Illustration Purposes Only - Not To Scale Floor Plan by www.nogaphotostudio.com Ref: No.28755 This floor plan should be used as a general outline for guidance only. Any intending purchaser or lessee should satisfy themselves by inspection, searches, enquiries and full survey as to the correctness of each statement. Ay areas, measurements or distances quoted are approximate and should not be used to value a property or be the basis of any sale or let.