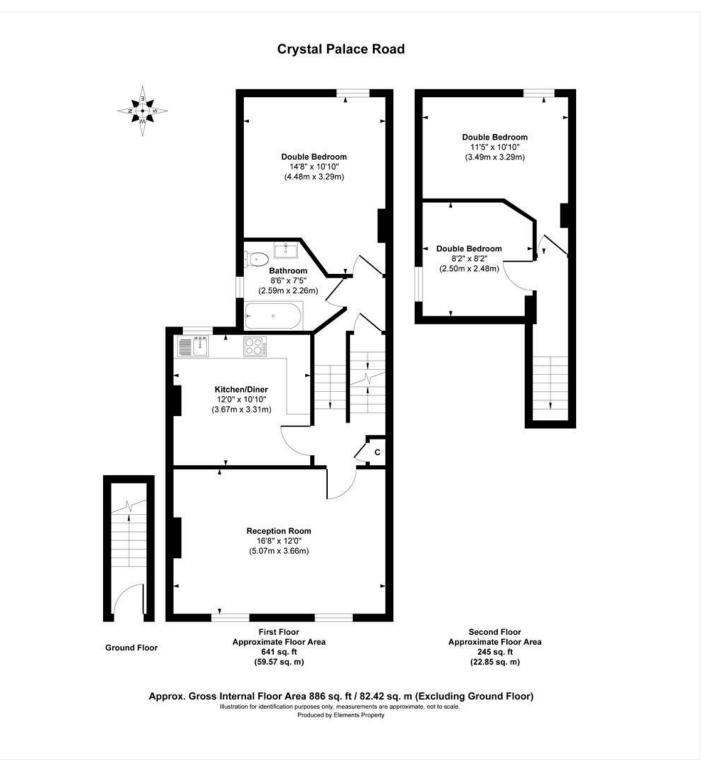

## **AT A GLANCE**

- Two Double Bedrooms
- Ground Floor Maisonette
- Open Plan Kitchen-Reception
- Modern Bathroom
- Cellar
- Private Garden
- Share Of Freehold
- Quiet Location

This floorplan is for illustration purposes only and is not to scale. The position and size of doors, windows, appliances and other features are approximate.