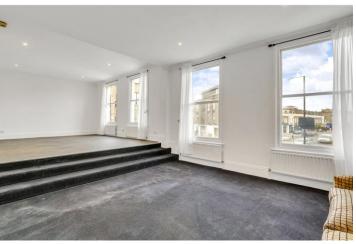

## **DESCRIPTION**

The property spans over 1050 Sq. Ft. and is well arranged throughout. The flat, which is set on the first floor, has an expansive open-plan reception/dining room benefitting from high ceilings and large windows allowing for an abundance of natural light. This leads onto the kitchen which has a good balance of wall and base units. The property offers two, generous sized, light and bright double bedrooms with the master comprising ample built in storage space and a modern en suite bathroom. The second bedroom is served by a stylish, tiled bathroom. There are doors leading out onto a well-maintained, private roof terrace, situated off the hallway.