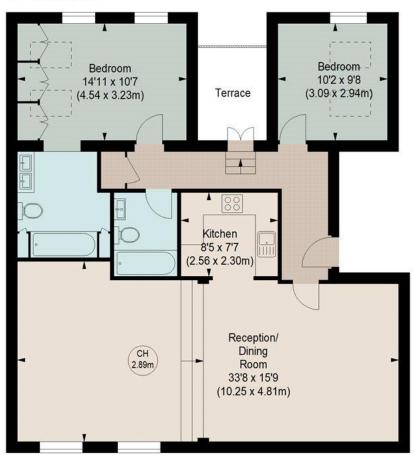

## IMPERIAL HOUSE, SW6

Approximate gross internal area 1062 sq ft / 98.66 sq m

Key:

CH - Ceiling Height

## FIRST FLOOR

Although every attempt has been made to ensure accuracy, all measurements are approximate.

This floorplan is for illustrative purposes only and not to scale.

Measured in accordance with RICS standards.