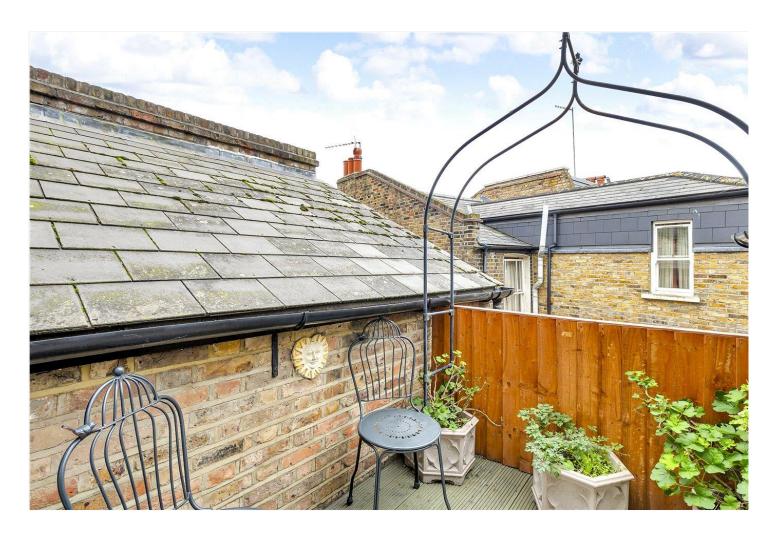

## **DESCRIPTION**

The property spans over 1050 Sq. Ft. and is well arranged throughout. The flat, which is set on the first floor, has an expansive open-plan reception/dining room benefitting from high ceilings and large windows allowing for an abundance of natural light. This leads onto the kitchen which has a good balance of wall and base units. The property offers two, generous sized, light and bright double bedrooms with the master comprising ample built in storage space and a modern en suite bathroom. The second bedroom is served by a stylish, tiled bathroom. There are doors leading out onto a well-maintained, private roof terrace, situated off the hallway.