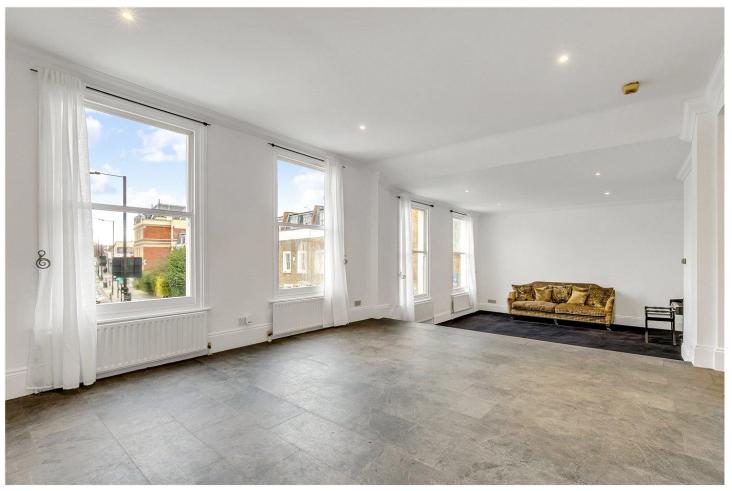

## **DESCRIPTION**

The property spans over 1050 Sq. Ft. and is well arranged throughout. The flat, which is set on the first floor, has an expansive open-plan reception/dining room benefitting from high ceilings and large windows allowing for an abundance of natural light. This leads onto the kitchen which has a good balance of wall and base units. The property offers two, generous sized, light and bright double bedrooms with the master comprising ample built in storage space and a modern en suite bathroom. The second bedroom is served by a stylish, tiled bathroom. There are doors leading out onto a well-maintained, private roof terrace, situated off the hallway.