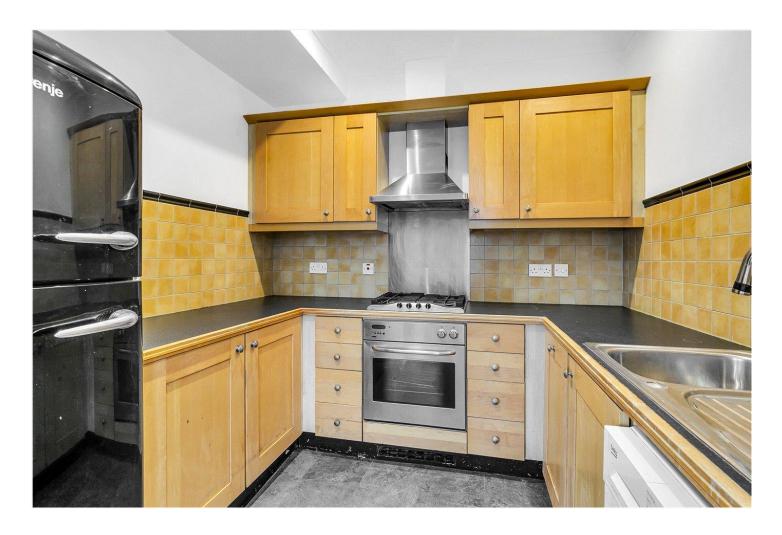

## **DESCRIPTION**

The property spans over 1050 Sq. Ft. and is well arranged throughout. The flat, which is set on the first floor, has an expansive open-plan reception/dining room benefitting from high ceilings and large windows allowing for an abundance of natural light. This leads onto the kitchen which has a good balance of wall and base units. The property offers two, generous sized, light and bright double bedrooms with the master comprising ample built in storage space and a modern en suite bathroom. The second bedroom is served by a stylish, tiled bathroom. There are doors leading out onto a well-maintained, private roof terrace, situated off the hallway.