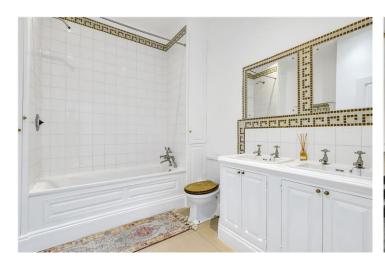

## **DESCRIPTION**

The property spans over 1050 Sq. Ft. and is well arranged throughout. The flat, which is set on the first floor, has an expansive open-plan reception/dining room benefitting from high ceilings and large windows allowing for an abundance of natural light. This leads onto the kitchen which has a good balance of wall and base units. The property offers two, generous sized, light and bright double bedrooms with the master comprising ample built in storage space and a modern en suite bathroom. The second bedroom is served by a stylish, tiled bathroom. There are doors leading out onto a well-maintained, private roof terrace, situated off the hallway.