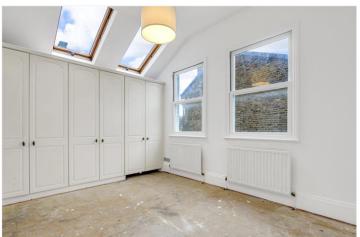

## **DESCRIPTION**

The property spans over 1050 Sq. Ft. and is well arranged throughout. The flat, which is set on the first floor, has an expansive open-plan reception/dining room benefitting from high ceilings and large windows allowing for an abundance of natural light. This leads onto the kitchen which has a good balance of wall and base units. The property offers two, generous sized, light and bright double bedrooms with the master comprising ample built in storage space and a modern en suite bathroom. The second bedroom is served by a stylish, tiled bathroom. There are doors leading out onto a well-maintained, private roof terrace, situated off the hallway.