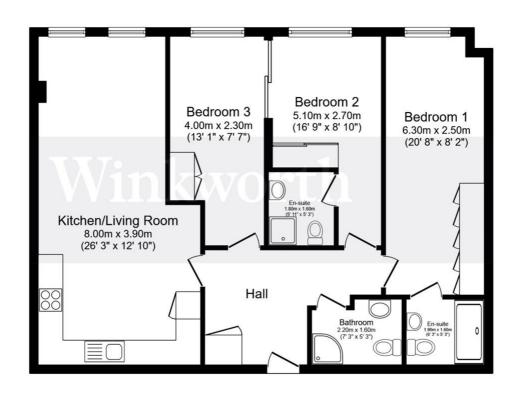

#### Total floor area 86.6 m² (932 sq.ft.) approx

This floor plan is for illustrative purposes only. It is not drawn to scale. Any measurements, floor areas (including any total floor area), openings and orientation are approximate. No details are guaranteed, they cannot be relied upon for any purpose and they do not form part of any agreement. No liability is taken for any error, omission or misstatement. A party must rely upon its own inspection(s). Powered by www.focalagent.com

This floorplan is for illustration purposes only and is not to scale. The position and size of doors, windows, appliances and other features are approximate.

Harrow | 020 8861 3933 | harrow@winkworth.co.uk