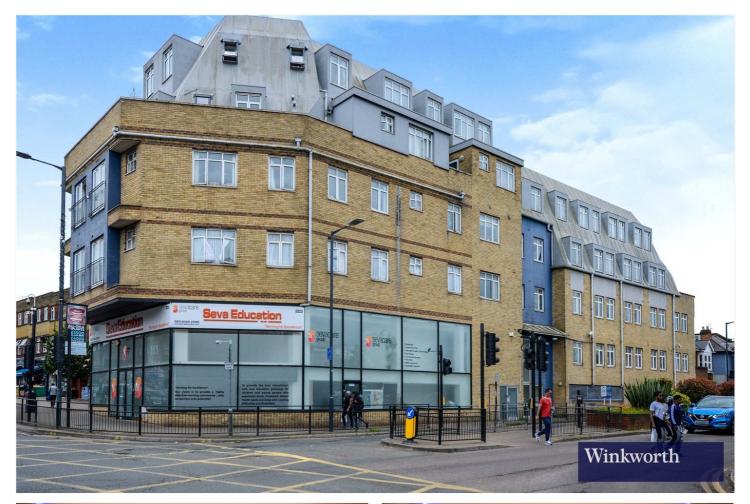

# BLUEPOINT COURT, STATION ROAD, MIDDLESEX, HA1 **£425,000 SHARE OF FREEHOLD**

Tenure: Share of Freehold Term: 102 year and 0 months Service Charge: £3,100.00 per annum Ground Rent: £100.00 Annually (subject to increase) Council Tax Band: E EPC Rating: C

# **DESCRIPTION:**

Situated in the heart of Central Harrow is this charming three bedroom apartment, comprising of three large double bedrooms, with two fully fitted en-suite and one master bathroom. The living room compromised of a modern kitchen and a light filled open plan living area.

This flat and boasts a bright and inviting atmosphere throughout and is ideal for those seeking a peaceful and comfortable living space.

Bluepoint Court is equidistant to both Harrow-on-the-Hill and Harrow and Wealdstone Underground Stations and offers seamless travel to Central London via the Metropolitan, Bakerloo and National Rail Services. You are also able to enjoy the convenience of having your own parking space.