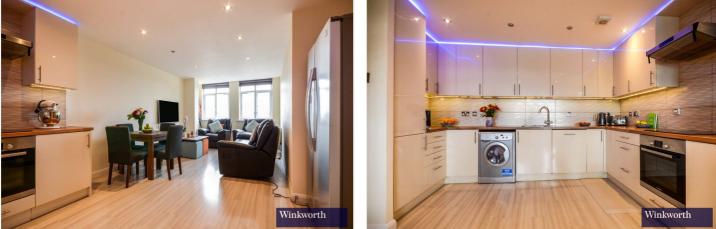

# **DESCRIPTION:**

Situated in the heart of Central Harrow is this charming three bedroom apartment, comprising of three large double bedrooms, with two fully fitted en-suite and one master bathroom. The living room compromised of a modern kitchen and a light filled open plan living area.

This flat and boasts a bright and inviting atmosphere throughout and is ideal for those seeking a peaceful and comfortable living space.

Bluepoint Court is equidistant to both Harrow-on-the-Hill and Harrow and Wealdstone Underground Stations and offers seamless travel to Central London via the Metropolitan, Bakerloo and National Rail Services. You are also able to enjoy the convenience of having your own parking space.