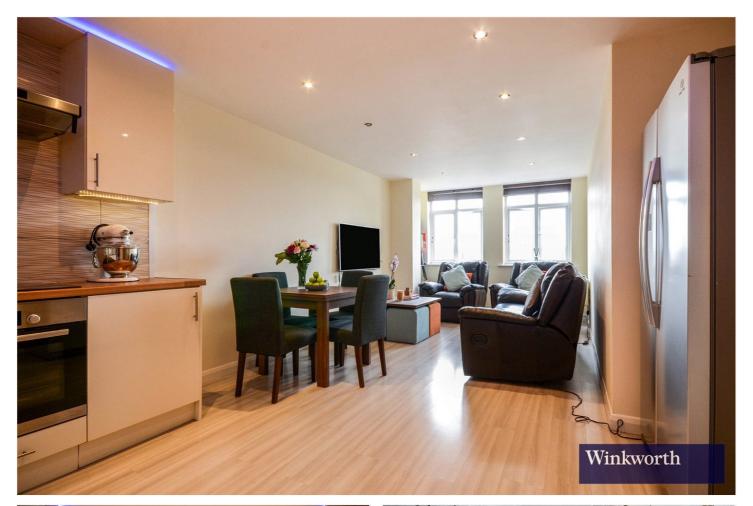

## **DESCRIPTION:**

Situated in the heart of Central Harrow is this charming three bedroom apartment, comprising of three large double bedrooms, with two fully fitted en-suite and one master bathroom. The living room compromised of a modern kitchen and a light filled open plan living area.

This flat boasts a bright and inviting atmosphere throughout and is ideal for those seeking a peaceful and comfortable living space.

Bluepoint Court is equidistant to both Harrow-on-the-Hill and Harrow and Wealdstone Underground Stations and offers seamless travel to Central London via the Metropolitan, Bakerloo and National Rail Services. You are also able to enjoy the convenience of having your own parking space.