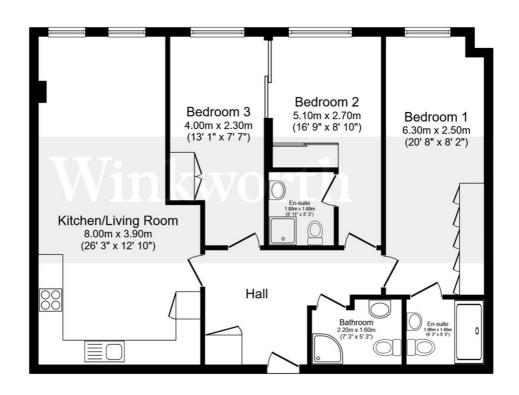

#### Total floor area 86.6 m² (932 sq.ft.) approx

This floor plan is for illustrative purposes only. It is not drawn to scale. Any measurements, floor areas (including any total floor area), openings and orientation are approximate. No details are guaranteed, they cannot be relied upon for any purpose and they do not form part of any agreement. No liability is taken for any error, omission or misstatement. A party must rely upon its own inspection(s). Powered by www.focalagent.com

This floorplan is for illustration purposes only and is not to scale. The position and size of doors, windows, appliances and other features are approximate.

Tenure: Share of Freehold

Term: 101 year and 11 months