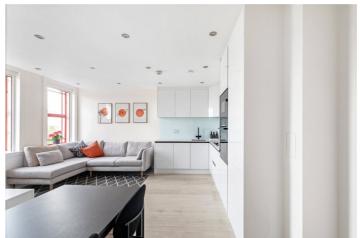

## **DESCRIPTION:**

This delightful two-bedroom, two-bathroom modern apartment is located on the third floor of the highly sought after Highbury Stadium Square development. Standing at 720 sqft, the apartment boasts tasteful decor and a high-quality finish, providing the perfect living space.

The flat has been extensively renovated throughout, featuring a fully remodelled kitchen equipped with high-end integrated appliances including an oven, microwave, dishwasher, and fridge-freezer, complemented by quartz countertops and specialized storage solutions like spice drawers and a corner carousel. Additional upgrades include a boiling water tap, new flooring with carpet in the bedrooms and laminate in other areas, complete electrical rewiring, new LED lighting throughout, and made-to-measure blackout blinds. These renovations have been completed while preserving the excellent condition of the bathrooms. Both bedrooms are spacious doubles, with the master bedroom benefitting from an ensuite bathroom. The generous open-plan living room and kitchen benefits from ample storage and worktop space so not only would it offer a brilliant work from home space, but a great entertaining space as well.