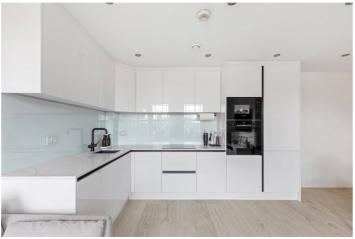

The flat has been extensively renovated throughout, featuring a fully remodelled kitchen equipped with high-end integrated appliances including an oven, microwave, dishwasher, and fridge-freezer, complemented by quartz countertops and specialized storage solutions like spice drawers and a corner carousel. Additional upgrades include a boiling water tap, new flooring with carpet in the bedrooms and laminate in other areas, complete electrical rewiring, new LED lighting throughout, and made-to-measure blackout blinds. These renovations have been completed while preserving the excellent condition of the bathrooms. Both bedrooms are spacious doubles, with the master bedroom benefitting from an ensuite bathroom. The generous open-plan living room and kitchen benefits from ample storage and worktop space so not only would it offer a brilliant work from home space, but a great entertaining space as well.