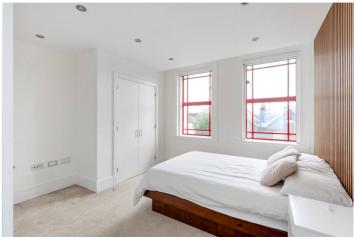

The flat has been extensively renovated throughout, featuring a fully remodelled kitchen equipped with high-end integrated appliances including an oven, microwave, dishwasher, and fridge-freezer, complemented by quartz countertops and specialized storage solutions like spice drawers and a corner carousel. Additional upgrades include a boiling water tap, new flooring with carpet in the bedrooms and laminate in other areas, complete electrical rewiring, new LED lighting throughout, and made-to-measure blackout blinds. These renovations have been completed while preserving the excellent condition of the bathrooms. Both bedrooms are spacious doubles, with the master bedroom benefitting from an ensuite bathroom. The generous open-plan living room and kitchen benefits from ample storage and worktop space so not only would it offer a brilliant work from home space, but a great entertaining space as well.