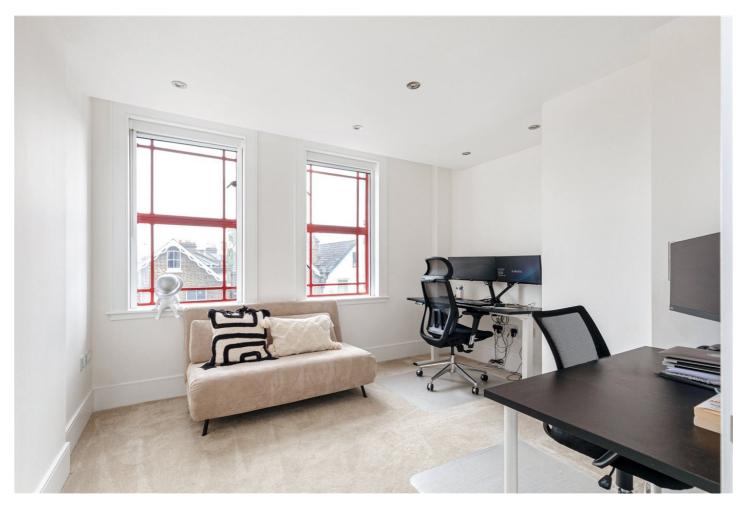

The flat has been extensively renovated throughout, featuring a fully remodelled kitchen equipped with high-end integrated appliances including an oven, microwave, dishwasher, and fridge-freezer, complemented by quartz countertops and specialized storage solutions like spice drawers and a corner carousel. Additional upgrades include a boiling water tap, new flooring with carpet in the bedrooms and laminate in other areas, complete electrical rewiring, new LED lighting throughout, and made-to-measure blackout blinds. These renovations have been completed while preserving the excellent condition of the bathrooms. Both bedrooms are spacious doubles, with the master bedroom benefitting from an ensuite bathroom. The generous open-plan living room and kitchen benefits from ample storage and worktop space so not only would it offer a brilliant work from home space, but a great entertaining space as well.