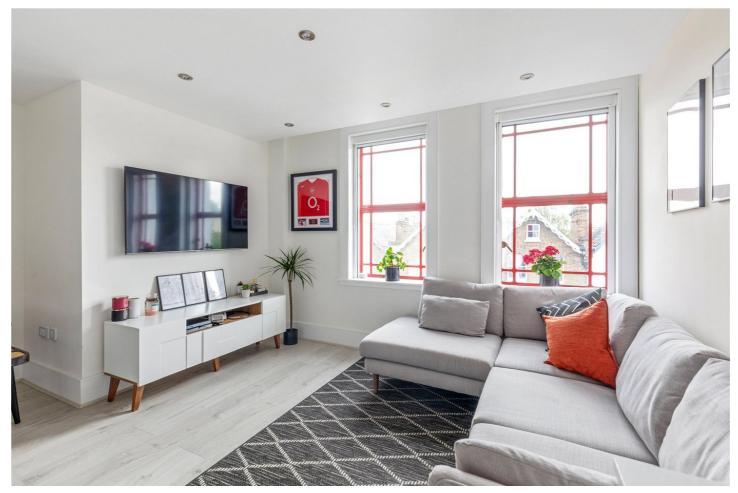

## **DESCRIPTION:**

This delightful two-bedroom, two-bathroom modern apartment is located on the third floor of the highly sought after Highbury Stadium Square development. Standing at 720 sqft, the apartment boasts tasteful decor and a high-quality finish, providing the perfect living space.

The flat has been extensively renovated throughout, featuring a fully remodelled kitchen equipped with high-end integrated appliances including an oven, microwave, dishwasher, and fridge-freezer, complemented by quartz countertops and specialized storage solutions like spice drawers and a corner carousel. Additional upgrades include a boiling water tap, new flooring with carpet in the bedrooms and laminate in other areas, complete electrical rewiring, new LED lighting throughout, and made-to-measure blackout blinds. These renovations have been completed while preserving the excellent condition of the bathrooms. Both bedrooms are spacious doubles, with the master bedroom benefitting from an ensuite bathroom. The generous open-plan living room and kitchen benefits from ample storage and worktop space so not only would it offer a brilliant work from home space, but a great entertaining space as well.