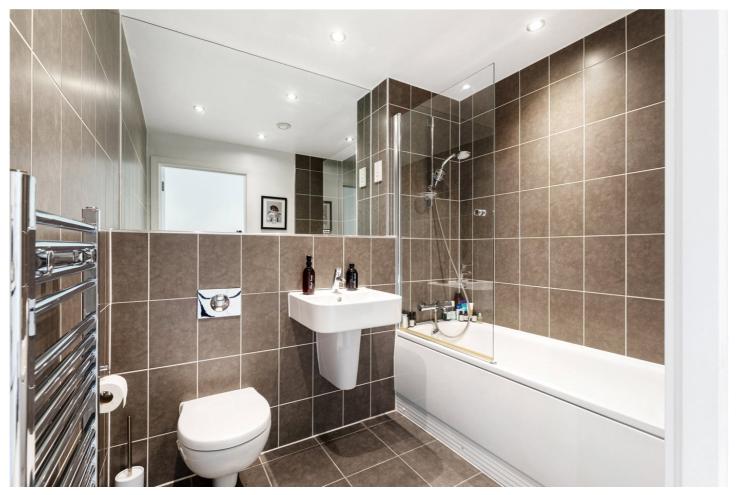

## **DESCRIPTION:**

This delightful two-bedroom, two-bathroom modern apartment is located on the third floor of the highly sought after Highbury Stadium Square development. Standing at 720 sqft, the apartment boasts tasteful decor and a high-quality finish, providing the perfect living space.

The flat has been extensively renovated throughout, featuring a fully remodelled kitchen equipped with high-end integrated appliances including an oven, microwave, dishwasher, and fridge-freezer, complemented by quartz countertops and specialized storage solutions like spice drawers and a corner carousel. Additional upgrades include a boiling water tap, new flooring with carpet in the bedrooms and laminate in other areas, complete electrical rewiring, new LED lighting throughout, and made-to-measure blackout blinds. These renovations have been completed while preserving the excellent condition of the bathrooms. Both bedrooms are spacious doubles, with the master bedroom benefitting from an ensuite bathroom. The generous open-plan living room and kitchen benefits from ample storage and worktop space so not only would it offer a brilliant work from home space, but a great entertaining space as well.