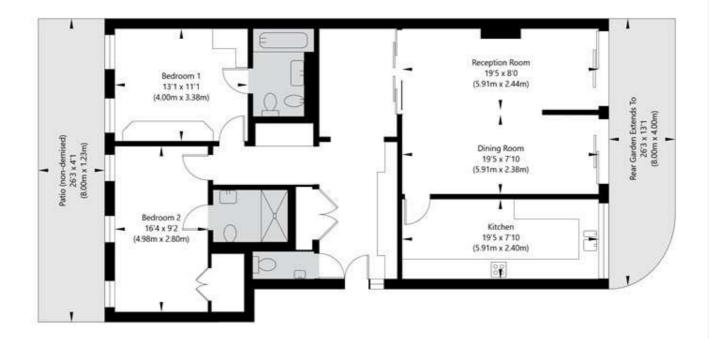

# Winkworth

for every step...

Grove End Road, London NW8 9ND

Ground Floor GROSS INTERNAL FLOOR AREA APPROX. 113.19 SQ M / 1218 SQ FT

APPROXIMATE GROSS INTERNAL FLOOR AREA 113.19 SQ M / 1218 SQ FT THIS FLOOR PLAN IS FOR ILLUSTRATIVE PURPOSES ONLY AND SHOULD BE USED FOR THIS PURPOSE BY PROSPECTIVE APPLICANTS AS ITS NOT TO SCALE.