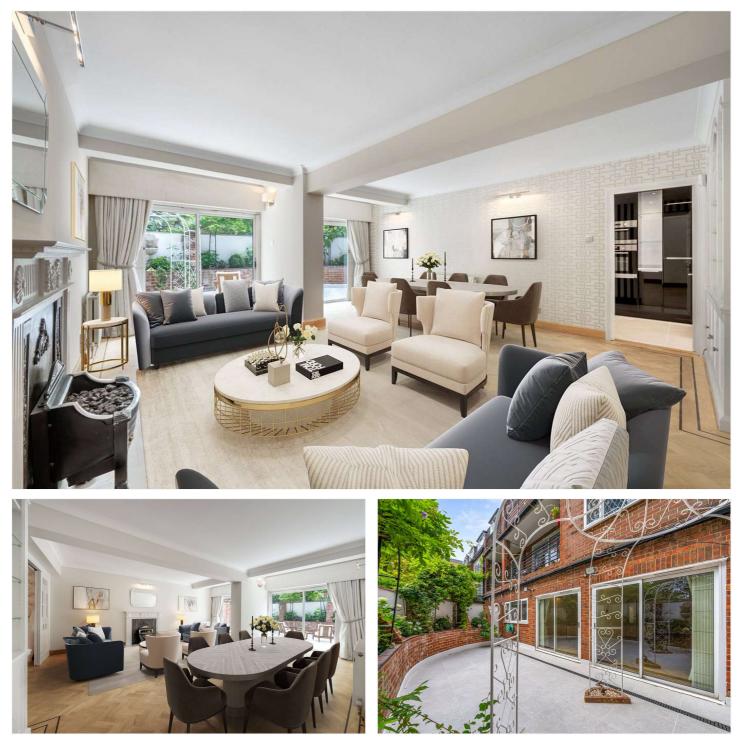

## GROVE END ROAD, ST JOHN'S WOOD, LONDON, NW8 **£1,350,000** SHARE OF FREEHOLD

A rare opportunity to purchase this wonderful two double bedroom garden maisonette with two en-suite bathrooms, a guest WC, fitted wardrobes to each bedroom and a private parking space. The property is in good decorative order throughout, with a recently revarnished herringbone oak wooden floor and a spacious reception and dining area, which both lead on to a south-facing private patio area. There is a bespoke fitted storage unit with hanging space in the hallway, as well as a storage cupboard accessed from outside the property. The property is less than 50 metres away from St John's Wood Underground Station (Jubilee Line) and 100 metres away from the newly landscaped high street, with its rich selection of restaurants, cafés and boutique shopping facilities, not to mention both Regent's Park and Lord's Cricket Ground less than half a mile away.

Two Bedrooms | Two En-Suites | Reception Room | Eat-in Kitchen | Guest WC | Patio Garden | Private Parking Space | Share of Freehold

Images have been virtually staged using CGI and are for illustrative purposes only. They are intended to convey the concept and vision for the property. They are for guidance only, and may alter and do not necessarily represent a true and accurate depiction of the finished property.