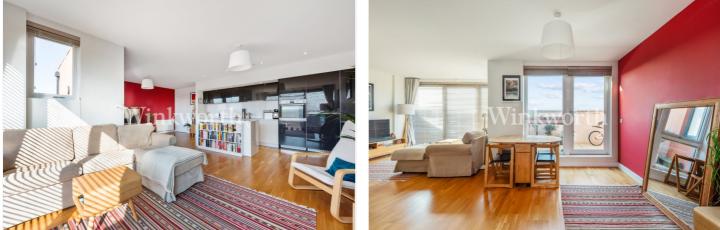

## **DESCRIPTION:**

Spanning an impressive 1,164 sq ft of lateral living space, this remarkable three-bedroom apartment with wrap around roof terrace sits proudly on the top floor of this purpose-built block in South Tottenham.

## The layout features three wellsized bedrooms, two modern bathrooms, and an abundance of versatile living space. The crowning jewel is undoubtedly the expansive roof terrace, offering some of the finest views in the area—a true standout.