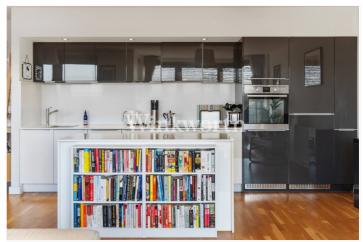

## **DESCRIPTION:**

Spanning an impressive 1,164 sq ft of lateral living space, this remarkable three-bedroom apartment with wrap around roof terrace sits proudly on the top floor of this purpose-built block in South Tottenham.

Innovatively designed for 21st century living, this impressive development offers a range of

high-specification properties, including apartments, live/work units and townhouses. Residents can also take advantage of electric car charging points and a private gym.