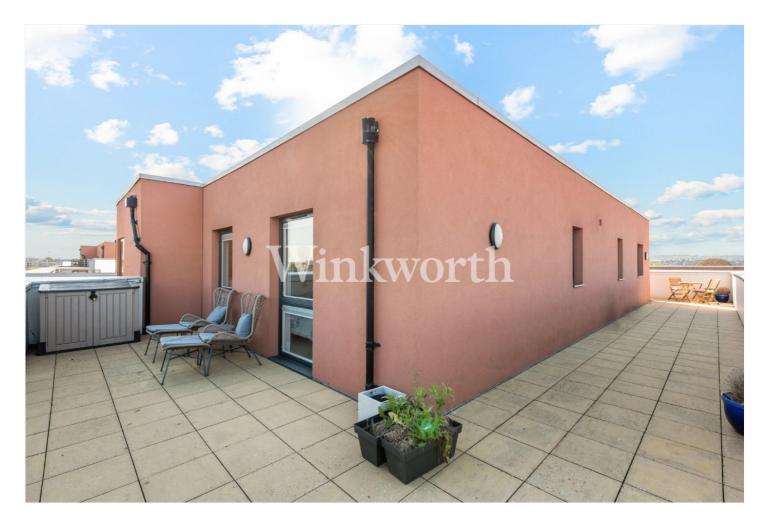

## **DESCRIPTION:**

Spanning an impressive 1,164 sq ft of lateral living space, this remarkable three-bedroom apartment with wrap around roof terrace sits proudly on the top floor of this purpose-built block in South Tottenham.

## The layout features three wellsized bedrooms, two modern bathrooms, and an abundance of versatile living space. The crowning jewel is undoubtedly the expansive roof terrace, offering some of the finest views in the area—a true standout.