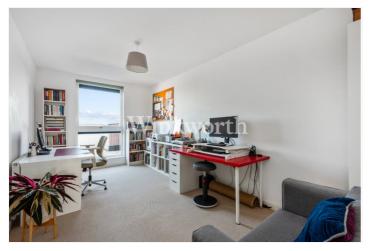

## **DESCRIPTION:**

Spanning an impressive 1,164 sq ft of lateral living space, this remarkable three-bedroom apartment with wrap around roof terrace sits proudly on the top floor of this purpose-built block in South Tottenham.

## The layout features three wellsized bedrooms, two modern bathrooms, and an abundance of versatile living space. The crowning jewel is undoubtedly the expansive roof terrace, offering some of the finest views in the area—a true standout.