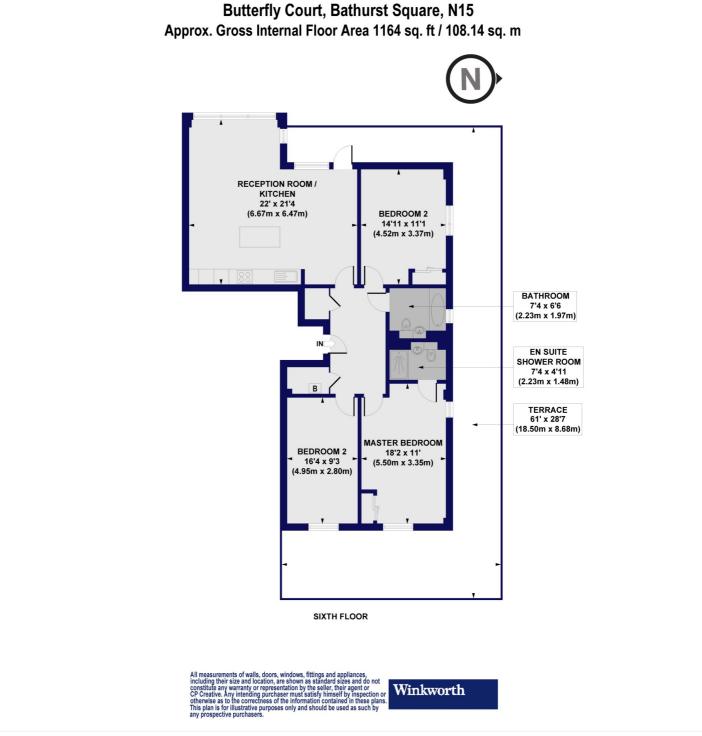

## **DESCRIPTION:**

Spanning an impressive 1,164 sq ft of lateral living space, this remarkable three-bedroom apartment with wrap around roof terrace sits proudly on the top floor of this purpose-built block in South Tottenham.

## The layout features three wellsized bedrooms, two modern bathrooms, and an abundance of versatile living space. The crowning jewel is undoubtedly the expansive roof terrace, offering some of the finest views in the area—a true standout.

## Please contact the sales department at Winkworth Harringay to arrange an appointment to view 020 8800 5151.

Winkworth.co.uk

Your local independently owned property agency with a network

This floorplan is for illustration purposes only and is not to scale. The position and size of doors, windows, appliances and other features are approximate.