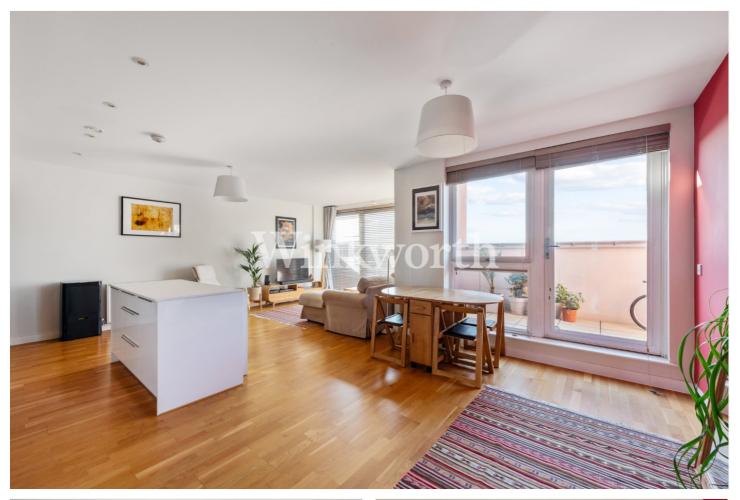

## **DESCRIPTION:**

Spanning an impressive 1,164 sq ft of lateral living space, this remarkable three-bedroom apartment with wrap around roof terrace sits proudly on the top floor of this purpose-built block in South Tottenham.

## The layout features three wellsized bedrooms, two modern bathrooms, and an abundance of versatile living space. The crowning jewel is undoubtedly the expansive roof terrace, offering some of the finest views in the area—a true standout.