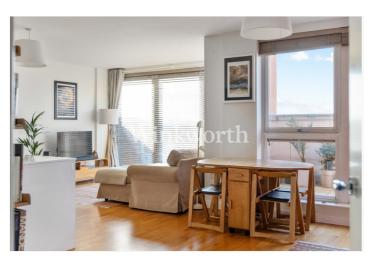

## **DESCRIPTION:**

Spanning an impressive 1,164 sq ft of lateral living space, this remarkable three-bedroom apartment with wrap around roof terrace sits proudly on the top floor of this purpose-built block in South Tottenham.

## The layout features three wellsized bedrooms, two modern bathrooms, and an abundance of versatile living space. The crowning jewel is undoubtedly the expansive roof terrace, offering some of the finest views in the area—a true standout.