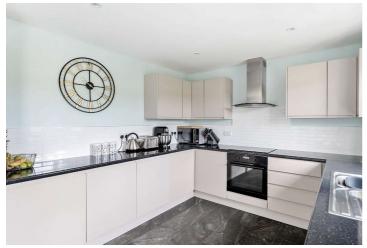

As you enter property, there is a spacious living room with inset electric fire, cloakroom and stairs to first floor. The open plan kitchen / dining room benefits from a dual aspect outlook across the garden and adjoining countryside and is fitted with high quality built-in appliances with a variety of base and wall units providing ample cupboard and drawer space. The adjoining dining area is perfect for family meals or hosting dinner parties, with enough room to accommodate a large dining table and chairs. Patio doors lead to the rear garden.