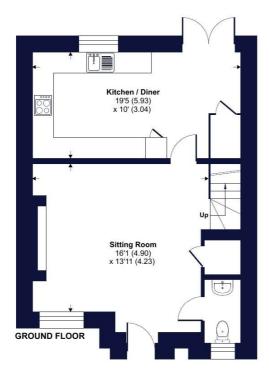

As you enter property, there is a spacious living room with inset electric fire, cloakroom and stairs to first floor. The open plan kitchen / dining room benefits from a dual aspect outlook across the garden and adjoining countryside and is fitted with high quality built-in appliances with a variety of base and wall units providing ample cupboard and drawer space. The adjoining dining area is perfect for family meals or hosting dinner parties, with enough room to accommodate a large dining table and chairs. Patio doors lead to the rear garden.

24.

MOBILE SIGNAL: Coverage With Certain Providers

**HEATING: Biomass Heating** 

LISTED: No

TENURE: Freehold

Approximate Area = 976 sq ft / 90.6 sq m
For identification only - Not to scale

Floor plan produced in accordance with RICS Property Measurement Standards incorporating International Property Measurement Standards (IPMS2 Residential). © nichecom 2024. Produced for Winkworth. REF: 1144834