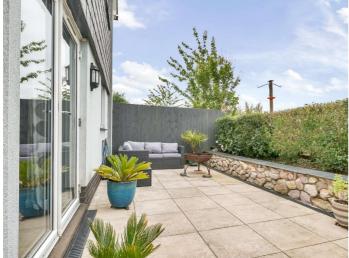

#### PLEASE NOTE:

The enclosed rear garden, which backs onto open farmland, is wellmaintained with a lawn and patio area, ideal for outdoor dining and summer barbecues, while the surrounding fence creates a good deal of privacy. To the front, the property benefits from two designated parking spaces.