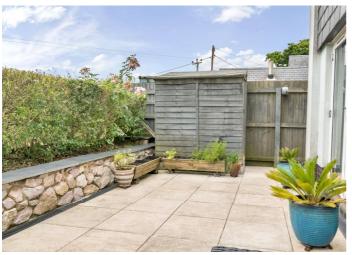

#### PLEASE NOTE:

The enclosed rear garden, which backs onto open farmland, is wellmaintained with a lawn and patio area, ideal for outdoor dining and summer barbecues, while the surrounding fence creates a good deal of privacy. To the front, the property benefits from two designated parking spaces.