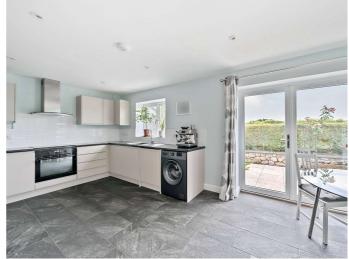

As you enter property, there is a spacious living room with inset electric fire, cloakroom and stairs to first floor. The open plan kitchen / dining room benefits from a dual aspect outlook across the garden and adjoining countryside and is fitted with high quality built-in appliances with a variety of base and wall units providing ample cupboard and drawer space. The adjoining dining area is perfect for family meals or hosting dinner parties, with enough room to accommodate a large dining table and chairs. Patio doors lead to the rear garden.