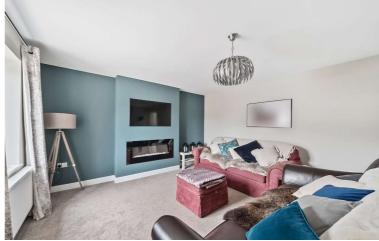

As you enter property, there is a spacious living room with inset electric fire, cloakroom and stairs to first floor. The open plan kitchen / dining room benefits from a dual aspect outlook across the garden and adjoining countryside and is fitted with high quality built-in appliances with a variety of base and wall units providing ample cupboard and drawer space. The adjoining dining area is perfect for family meals or hosting dinner parties, with enough room to accommodate a large dining table and chairs. Patio doors lead to the rear garden.