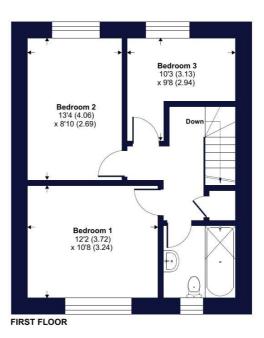

Upstairs, you will find three generously sized bedrooms and a contemporary family bathroom, complete with modern fixtures and fittings. An airing cupboard houses the controls for the Biomass heating and offers an additional storage space.

24.

MOBILE SIGNAL: Coverage With Certain Providers

**HEATING: Biomass Heating** 

LISTED: No

TENURE: Freehold

Approximate Area = 976 sq ft / 90.6 sq m
For identification only - Not to scale

Floor plan produced in accordance with RICS Property Measurement Standards incorporating International Property Measurement Standards (IPMS2 Residential). © nichecom 2024. Produced for Winkworth. REF: 1144834