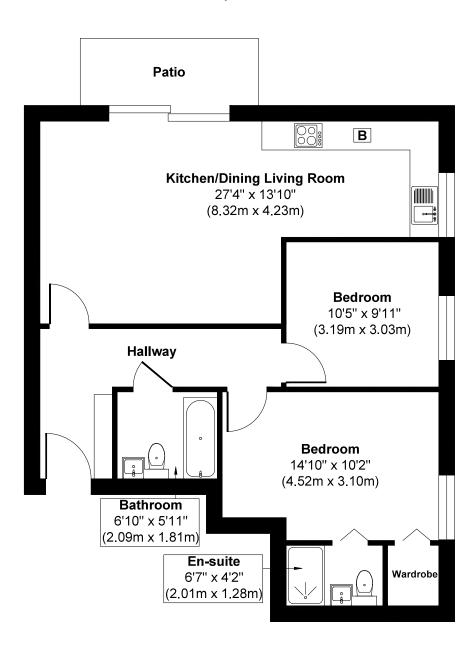

### **Apartment 3**

Ground Floor Approximate Floor Area 701 sq. ft (65.12 sq. m)

Illustration for identification purposes only, measurements approximate and not to scale.