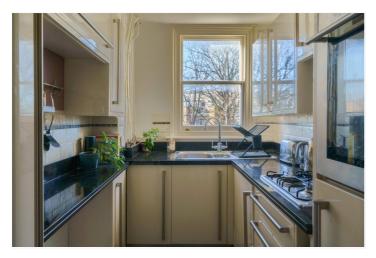

Through the private front door, you're welcomed into an inviting entrance hall that leads to the semi-openplan reception and dining area. Bathed in natural light from large sash windows, this space provides a comfortable setting for both relaxing and entertaining. The room is enhanced by elegant period features, including a decorative fireplace, and neutral tones that create a timeless aesthetic. Adjacent is the sleek, modern kitchen, thoughtfully designed with ample storage, integrated appliances, and polished surfaces to inspire culinary creativity.