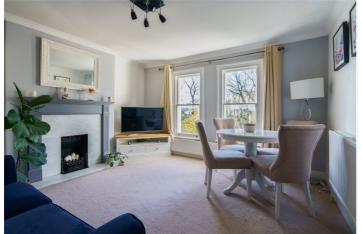

Through the private front door, you're welcomed into an inviting entrance hall that leads to the semi-openplan reception and dining area. Bathed in natural light from large sash windows, this space provides a comfortable setting for both relaxing and entertaining. The room is enhanced by elegant period features, including a decorative fireplace, and neutral tones that create a timeless aesthetic. Adjacent is the sleek, modern kitchen, thoughtfully designed with ample storage, integrated appliances, and polished surfaces to inspire culinary creativity.