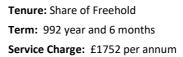

- Period Features
- High Ceilings









## Thirlmere Road, SW16

Approximate Gross Internal Area
Basement = 22.6 sq m / 243 sq ft (Including Cellar)
Ground Floor = 60.4 sq m / 650 sq ft
Total = 83 sq m / 893 sq ft





Ground Floor 60.4 sq m / 650 sq ft



Basement 22.6 sq m / 243 sq ft

This plan is for layout guidance only. Not drawn to scale unless stated. Windows and door openings are approximate. Whilst every care is taken in the preparation of this plan, please check all dimensions shapes and compass bearings before making any decisions reliant upon them. (ID461531)

This floorplan is for illustration purposes only and is not to scale. The position and size of doors, windows, appliances and other features are approximate.



Streatham | 020 8769 6699 | streatham@winkworth.co.uk



Council Tax Band: B

Where no figures are shown, we have been unable to ascertain the information. All figures that are shown were correct at the time of printing.



for every step...