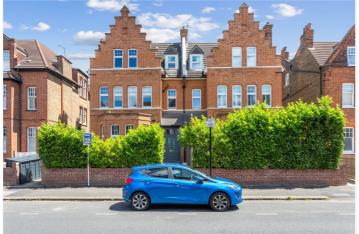

THIRLMERE ROAD, SW16

**OIEO: £450,000 SHARE OF FREEHOLD** 

## **DESCRIPTION:**

This superb ground floor one double bedroom apartment with a private garden has a very spacious and well-appointed modern living within an attractive Victorian semi-detached house. The property has a large double bedroom, a luxury bathroom and a bright and spacious open plan kitchen/living room with wooden parquet flooring, large windows and high ceilings. The hallway is wide enough to encompass a study/office area. The bright L-shaped reception area leads to a private 20ft garden to the front. In addition, there is a large cellar in the basement with masses of useful storage space. The apartment is located in a sought-after residential road by Tooting Bec Common. The smart interior finishes include: solid oak herringbone-laid parquet floors, luxury specification bathroom and modern integrated kitchens with marble worktops and splashbacks. Thirlmere Road is a quiet street with attractive Victorian houses and conversion apartments. It is located by Tooting Bec's famous Lido and has easy access to Balham and Streatham High Road. Transport into central London can be easily reached from nearby Streatham and Streatham Hill rail stations and Tooting Bec/Balham tube (Northern Line).