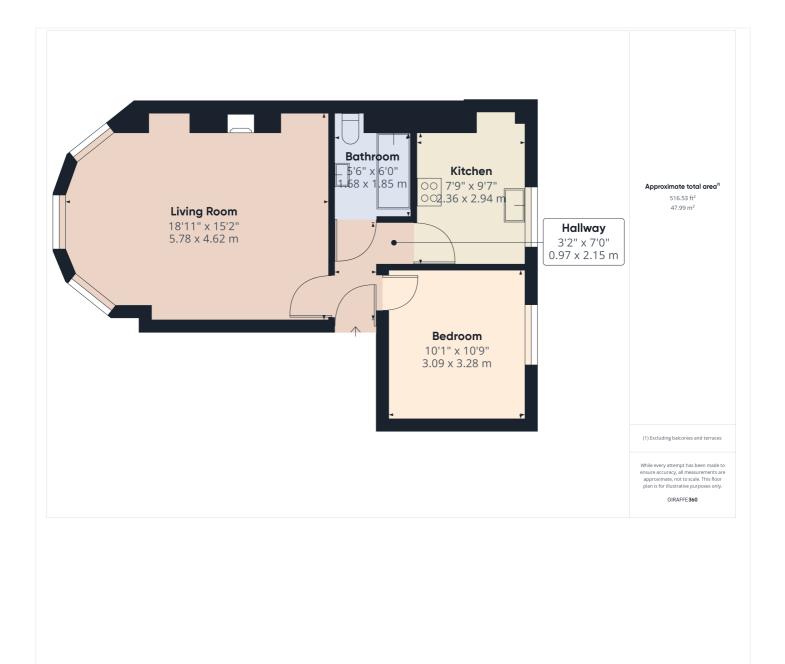

### **AT A GLANCE**

- One Bedroom Period Conversion
- Large Lounge with Feature Bay Window
- Double Bedroom
- Separate Fitted Kitchen
- Bathroom
- Off Road Parking Space
- No Chain

This floorplan is for illustration purposes only and is not to scale. The position and size of doors, windows, appliances and other features are approximate.