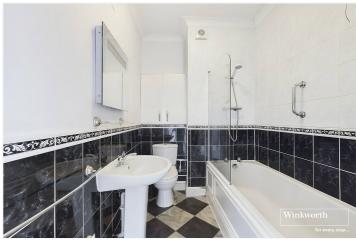

#### **DESCRIPTION:**

This first floor property forms part of this sought after Mews Development and is a short walk to Reading's shops and Reading Station offering direct access to London Paddington in under 25 minutes. The property comprises a living room with a feature bay window overlooking the communal courtyard garden, a fitted kitchen with integrated appliances, a three piece bathroom suite and double bedroom. Further benefits include gas central heating and allocated parking space to the rear of the property. This characterful apartment would suit a first time buyer, a downsizer or make a great investment and is being sold with no chain complications.

### **AT A GLANCE**

- One Bedroom Period Conversion
- Large Lounge with Feature Bay Window
- Double Bedroom
- Separate Fitted Kitchen
- Bathroom
- Off Road Parking Space
- No Chain

This floorplan is for illustration purposes only and is not to scale. The position and size of doors, windows, appliances and other features are approximate.