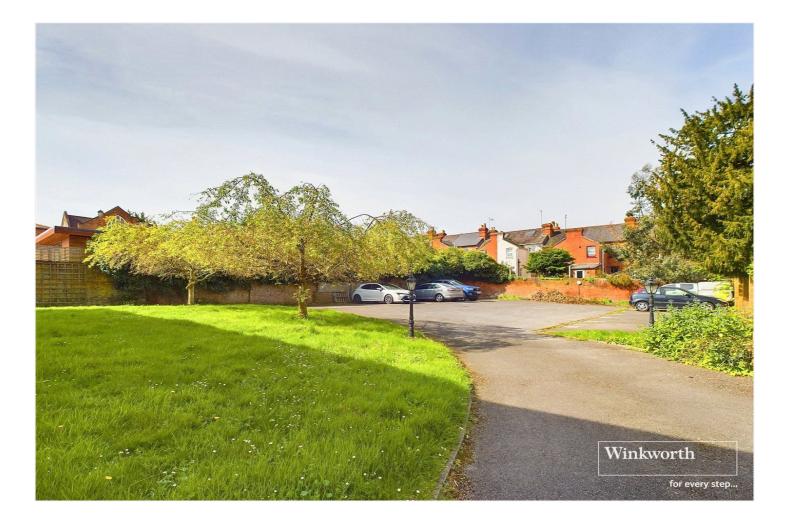

#### **DESCRIPTION:**

This first floor property forms part of this sought after Mews Development and is a short walk to Reading's shops and Reading Station offering direct access to London Paddington in under 25 minutes. The property comprises a living room with a feature bay window overlooking the communal courtyard garden, a fitted kitchen with integrated appliances, a three piece bathroom suite and double bedroom. Further benefits include gas central heating and allocated parking space to the rear of the property. This characterful apartment would suit a first time buyer, a downsizer or make a great investment and is being sold with no chain complications.

### **AT A GLANCE**

- One Bedroom Period Conversion
- Large Lounge with Feature Bay Window
- Double Bedroom
- Separate Fitted Kitchen
- Bathroom
- Off Road Parking Space
- No Chain

This floorplan is for illustration purposes only and is not to scale. The position and size of doors, windows, appliances and other features are approximate.