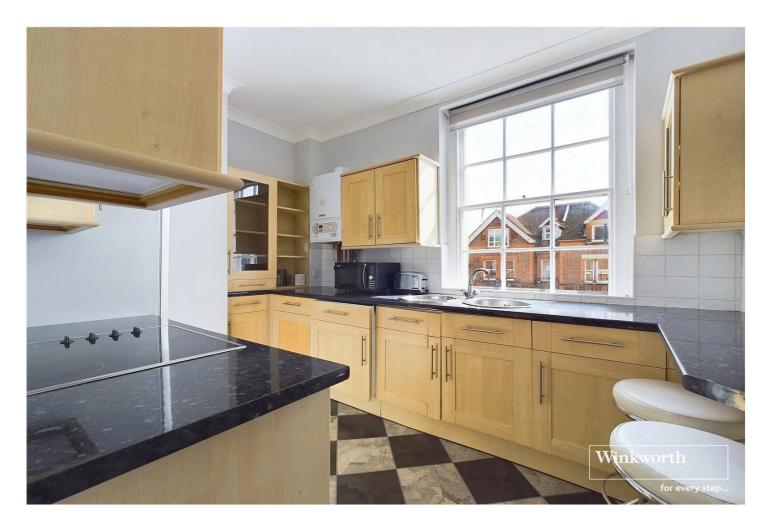

#### **DESCRIPTION:**

This first floor property forms part of this sought after Mews Development and is a short walk to Reading's shops and Reading Station offering direct access to London Paddington in under 25 minutes. The property comprises a living room with a feature bay window overlooking the communal courtyard garden, a fitted kitchen with integrated appliances, a three piece bathroom suite and double bedroom. Further benefits include gas central heating and allocated parking space to the rear of the property. This characterful apartment would suit a first time buyer, a downsizer or make a great investment and is being sold with no chain complications.

### **AT A GLANCE**

- One Bedroom Period Conversion
- Large Lounge with Feature Bay Window
- Double Bedroom
- Separate Fitted Kitchen
- Bathroom
- Off Road Parking Space
- No Chain

This floorplan is for illustration purposes only and is not to scale. The position and size of doors, windows, appliances and other features are approximate.