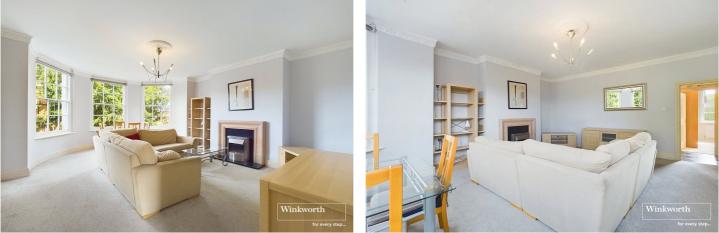

#### **DESCRIPTION:**

This first floor property forms part of this sought after Mews Development and is a short walk to Reading's shops and Reading Station offering direct access to London Paddington in under 25 minutes. The property comprises a living room with a feature bay window overlooking the communal courtyard garden, a fitted kitchen with integrated appliances, a three piece bathroom suite and double bedroom. Further benefits include gas central heating and allocated parking space to the rear of the property. This characterful apartment would suit a first time buyer, a downsizer or make a great investment and is being sold with no chain complications.

### **AT A GLANCE**

- One Bedroom Period Conversion
- Large Lounge with Feature Bay Window
- Double Bedroom
- Separate Fitted Kitchen
- Bathroom
- Off Road Parking Space
- No Chain

This floorplan is for illustration purposes only and is not to scale. The position and size of doors, windows, appliances and other features are approximate.