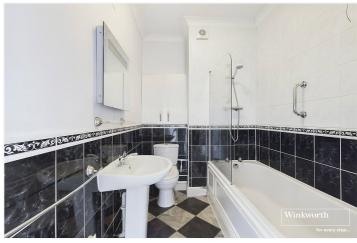

#### **DESCRIPTION:**

This first floor property forms part of this sought after Mews Development and is a short walk to Reading's shops and Reading Station offering direct access to London Paddington in under 25 minutes. The property comprises a living room with a feature bay window overlooking the communal courtyard garden, a fitted kitchen with integrated appliances, a three piece bathroom suite and double bedroom. Further benefits include gas central heating and allocated parking space to the rear of the property. This characterful apartment would suit a first time buyer, a downsizer or make a great investment and is being sold with no chain complications.

#### AT A GLANCE

- One Bedroom Period Conversion
- Large Lounge with Feature Bay Window
- Double Bedroom
- Separate Fitted Kitchen
- Bathroom
- Off Road Parking Space
- No Chain

This floorplan is for illustration purposes only and is not to scale. The position and size of doors, windows, appliances and other features are approximate.