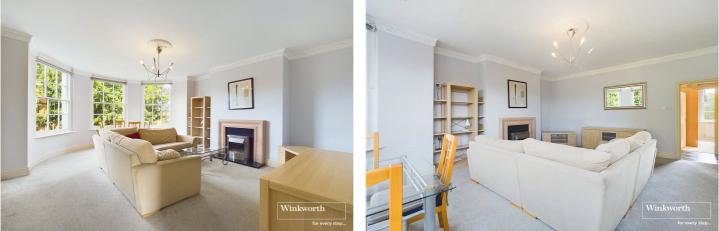

#### **DESCRIPTION:**

This first floor property forms part of this sought after Mews Development and is a short walk to Reading's shops and Reading Station offering direct access to London Paddington in under 25 minutes. The property comprises a living room with a feature bay window overlooking the communal courtyard garden, a fitted kitchen with integrated appliances, a three piece bathroom suite and double bedroom. Further benefits include gas central heating and allocated parking space to the rear of the property. This characterful apartment would suit a first time buyer, a downsizer or make a great investment and is being sold with no chain complications.

#### AT A GLANCE

- One Bedroom Period Conversion
- Large Lounge with Feature Bay Window
- Double Bedroom
- Separate Fitted Kitchen
- Bathroom
- Off Road Parking Space
- No Chain

This floorplan is for illustration purposes only and is not to scale. The position and size of doors, windows, appliances and other features are approximate.