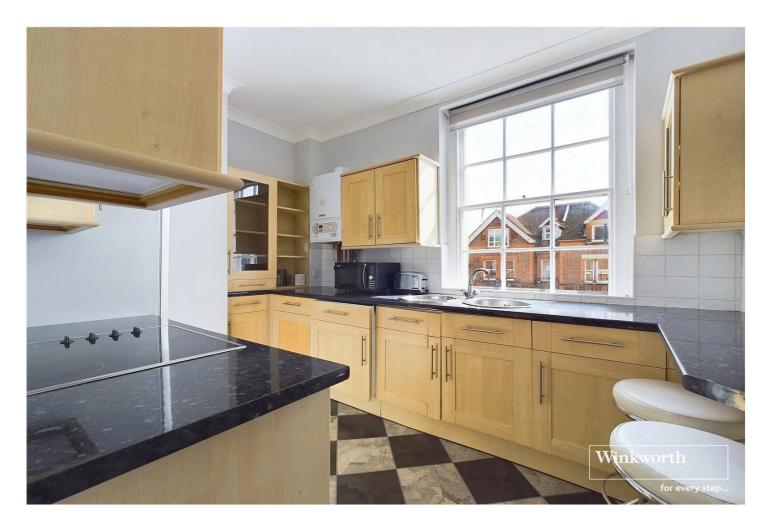

#### **DESCRIPTION:**

This first floor property forms part of this sought after Mews Development and is a short walk to Reading's shops and Reading Station offering direct access to London Paddington in under 25 minutes. The property comprises a living room with a feature bay window overlooking the communal courtyard garden, a fitted kitchen with integrated appliances, a three piece bathroom suite and double bedroom. Further benefits include gas central heating and allocated parking space to the rear of the property. This characterful apartment would suit a first time buyer, a downsizer or make a great investment and is being sold with no chain complications.