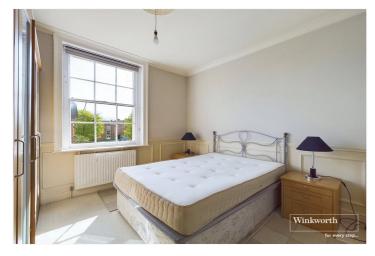

#### **DESCRIPTION:**

This first floor property forms part of this sought after Mews Development and is a short walk to Reading's shops and Reading Station offering direct access to London Paddington in under 25 minutes. The property comprises a living room with a feature bay window overlooking the communal courtyard garden, a fitted kitchen with integrated appliances, a three piece bathroom suite and double bedroom. Further benefits include gas central heating and allocated parking space to the rear of the property. This characterful apartment would suit a first time buyer, a downsizer or make a great investment and is being sold with no chain complications.

#### AT A GLANCE

- One Bedroom Period Conversion
- Large Lounge with Feature Bay Window
- Double Bedroom
- Separate Fitted Kitchen
- Bathroom
- Off Road Parking Space
- No Chain

This floorplan is for illustration purposes only and is not to scale. The position and size of doors, windows, appliances and other features are approximate.