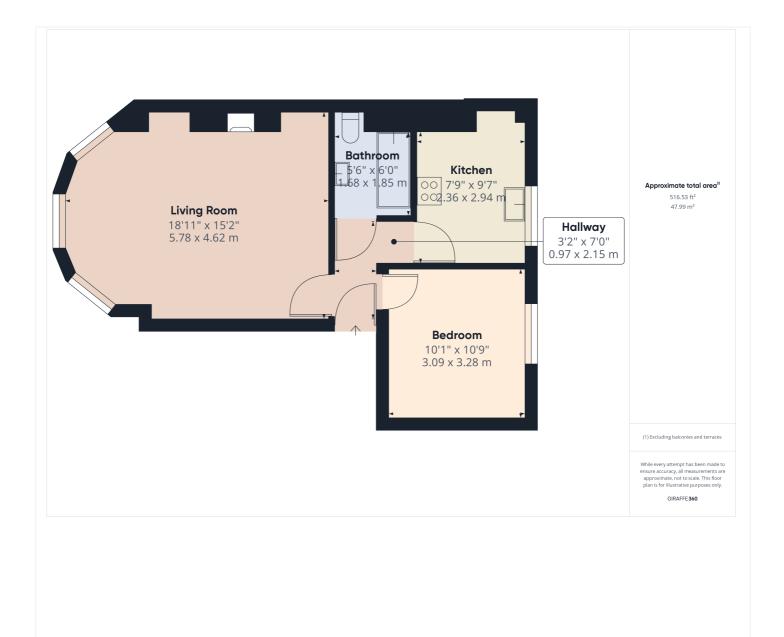

#### AT A GLANCE

- One Bedroom Period Conversion
- Large Lounge with Feature Bay Window
- Double Bedroom
- Separate Fitted Kitchen
- Bathroom
- Off Road Parking Space
- No Chain

This floorplan is for illustration purposes only and is not to scale. The position and size of doors, windows, appliances and other features are approximate.