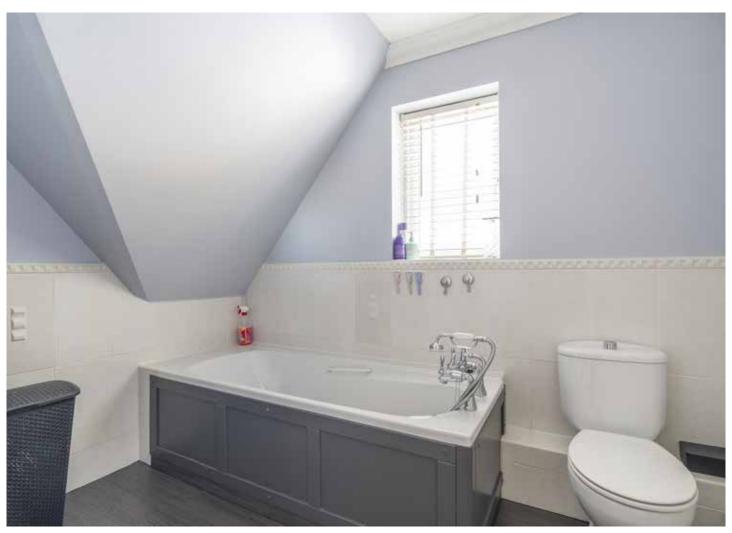

Bedroom 2 is a spacious room with wardrobes and loft access.

Bedroom 3 has fitted wardrobes and cupboards and a skylight, and bedroom 4 has a skylight.

There is also a family bathroom.

A neatly maintained laurel hedge screens the property. There are tarmac and block paved parking areas, and an integral garage with up-and-over door, rear door, lighting, power points and Worcester gas boiler.