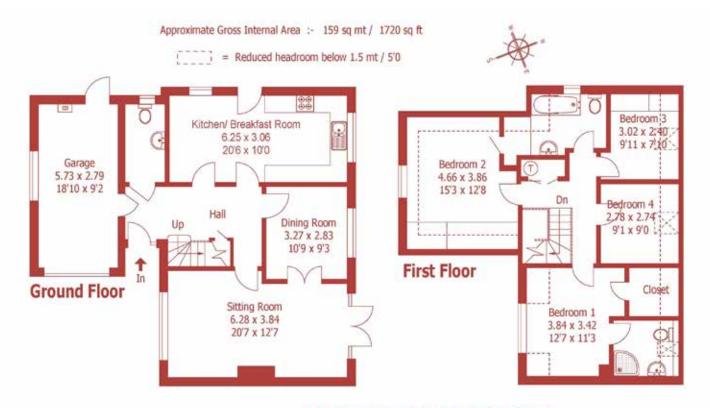

An integral entrance porch leads to a spacious reception hall with under stairs cupboard, personal door to the garage, and a cloakroom.

The dual aspect sitting room features a wood burning stove, and double glazed doors to the rear garden. Further double doors lead to a dining room.

The spacious kitchen/breakfast room has an excellent range of units and worktops, integrated AEG gas hob, extractor, electric double oven, fridge-freezer, space and plumbing for washing machine and dishwasher, and a door to outside.

From the hall, stairs lead to a galleried first floor landing with timber flooring and double airing cupboard (with Ariston pressurised hot water cylinder.)

Bedroom 1 has a walk-in closet and an en suite shower room with a skylight.

Bedroom 2 is a spacious room with wardrobes and loft access.

Bedroom 3 has fitted wardrobes and cupboards and a skylight, and bedroom 4 has a skylight.

There is also a family bathroom.

A neatly maintained laurel hedge screens the property. There are tarmac and block paved parking areas, and an integral garage with up-and-over door, rear door, lighting, power points and Worcester gas boiler.