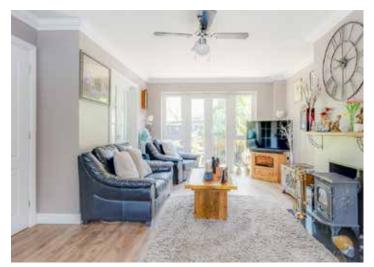

An integral entrance porch leads to a spacious reception hall with under stairs cupboard, personal door to the garage, and a cloakroom.

The dual aspect sitting room features a wood burning stove, and double glazed doors to the rear garden. Further double doors lead to a dining room.