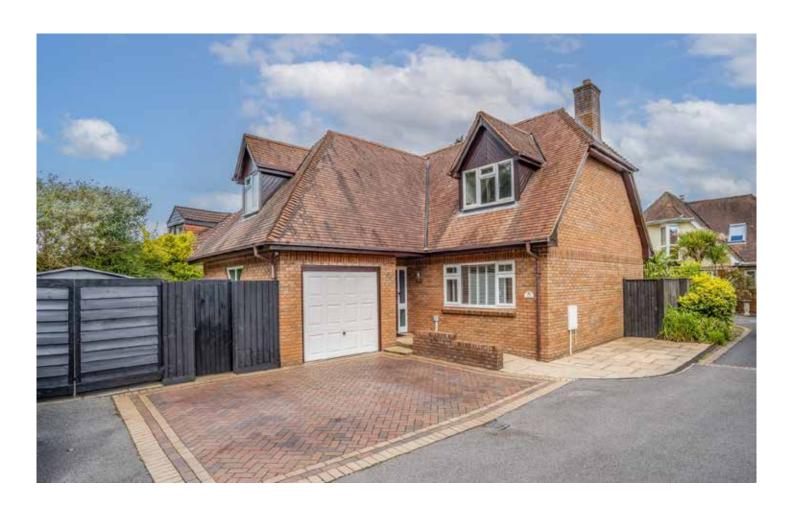

Laurel House 162a Springdale Road Corfe Mullen, Wimborne Dorset, BH21 3QN

A beautifully presented, modern 4 bedroom detached house looking directly onto Upton Heath Nature Reserve and within half a mile of the centre of Corfe Mullen.

ASKING PRICE: £575,000 FREEHOLD

Winkworth

Built to a high specification in 2005, the property offers deceptively spacious accommodation which benefits from gas central heating and UPVC double glazing, an integral garage and parking for 5 vehicles. It stands in a non-estate location offering scenic walks across Upton Heath SSSI and a short, level walk to local shops.

Bedroom 2 is a spacious room with wardrobes and loft access.

Bedroom 3 has fitted wardrobes and cupboards and a skylight, and bedroom 4 has a skylight.

There is also a family bathroom.

A neatly maintained laurel hedge screens the property. There are tarmac and block paved parking areas, and an integral garage with up-and-over door, rear door, lighting, power points and Worcester gas boiler.