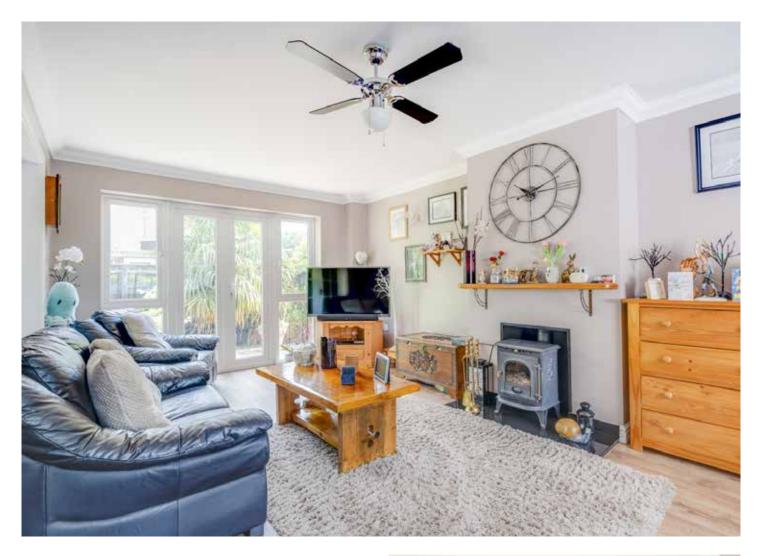

An integral entrance porch leads to a spacious reception hall with under stairs cupboard, personal door to the garage, and a cloakroom.

The dual aspect sitting room features a wood burning stove, and double glazed doors to the rear garden. Further double doors lead to a dining room.