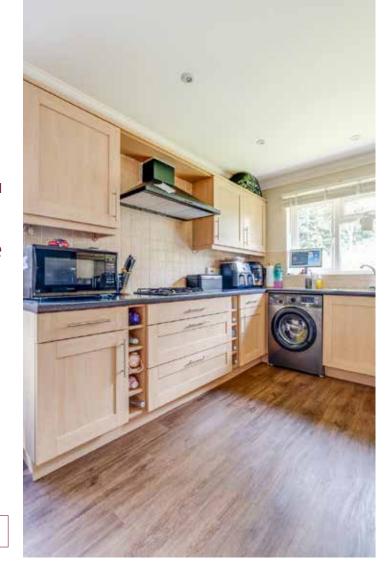

The spacious kitchen/breakfast room has an excellent range of units and worktops, integrated AEG gas hob, extractor, electric double oven, fridge-freezer, space and plumbing for washing machine and dishwasher, and a door to outside.