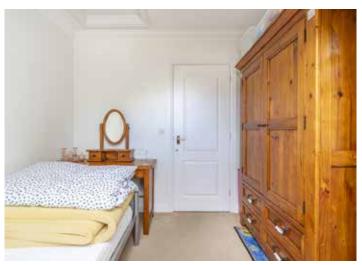

Bedroom 2 is a spacious room with wardrobes and loft access.

Bedroom 3 has fitted wardrobes and cupboards and a skylight, and bedroom 4 has a skylight.

There is also a family bathroom.

A neatly maintained laurel hedge screens the property. There are tarmac and block paved parking areas, and an integral garage with up-and-over door, rear door, lighting, power points and Worcester gas boiler.