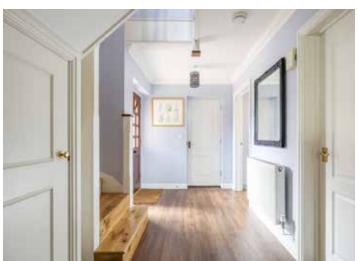

An integral entrance porch leads to a spacious reception hall with under stairs cupboard, personal door to the garage, and a cloakroom.

The dual aspect sitting room features a wood burning stove, and double glazed doors to the rear garden. Further double doors lead to a dining room.