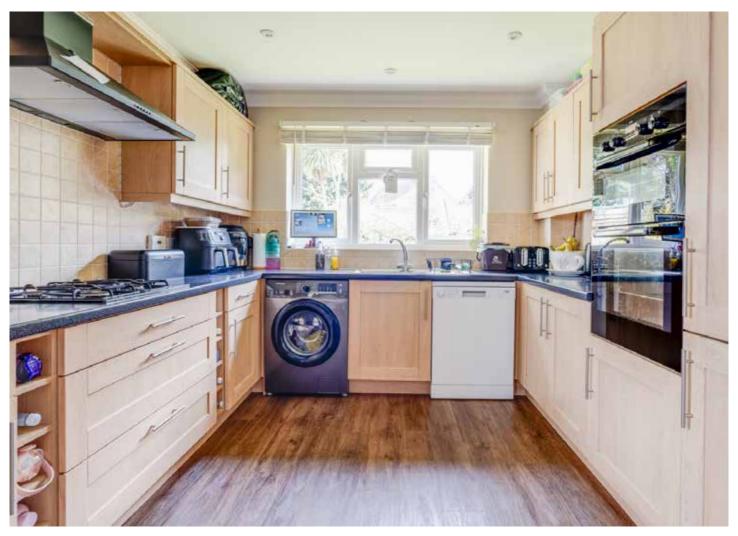

The spacious kitchen/breakfast room has an excellent range of units and worktops, integrated AEG gas hob, extractor, electric double oven, fridge-freezer, space and plumbing for washing machine and dishwasher, and a door to outside.