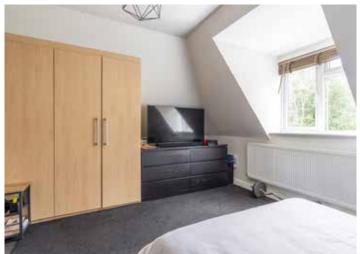

Bedroom 2 is a spacious room with wardrobes and loft access.

Bedroom 3 has fitted wardrobes and cupboards and a skylight, and bedroom 4 has a skylight.

There is also a family bathroom.

A neatly maintained laurel hedge screens the property. There are tarmac and block paved parking areas, and an integral garage with up-and-over door, rear door, lighting, power points and Worcester gas boiler.