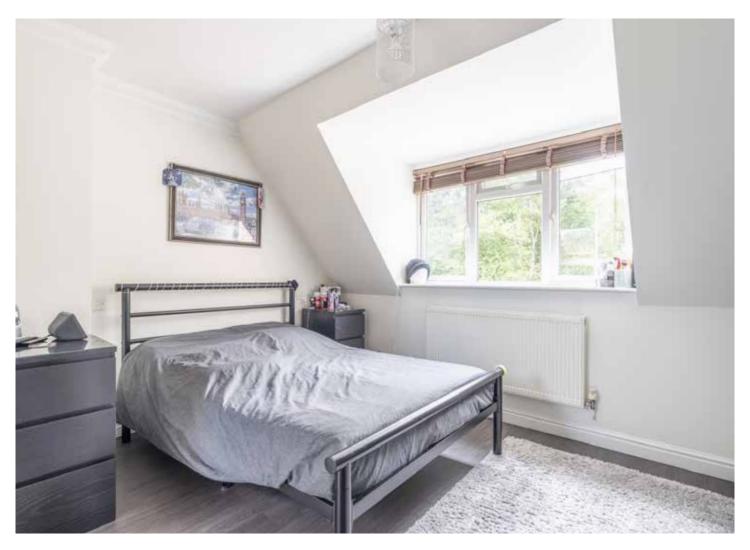

From the hall, stairs lead to a galleried first floor landing with timber flooring and double airing cupboard (with Ariston pressurised hot water cylinder.)

Bedroom 1 has a walk-in closet and an en suite shower room with a skylight.

Bedroom 2 is a spacious room with wardrobes and loft access.

Bedroom 3 has fitted wardrobes and cupboards and a skylight, and bedroom 4 has a skylight.

There is also a family bathroom.

A neatly maintained laurel hedge screens the property. There are tarmac and block paved parking areas, and an integral garage with up-and-over door, rear door, lighting, power points and Worcester gas boiler.