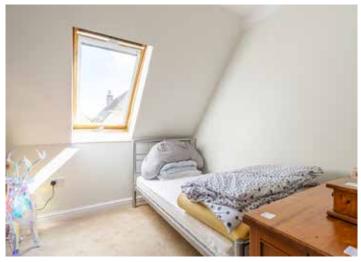

Bedroom 2 is a spacious room with wardrobes and loft access.

Bedroom 3 has fitted wardrobes and cupboards and a skylight, and bedroom 4 has a skylight.

There is also a family bathroom.

A neatly maintained laurel hedge screens the property. There are tarmac and block paved parking areas, and an integral garage with up-and-over door, rear door, lighting, power points and Worcester gas boiler.