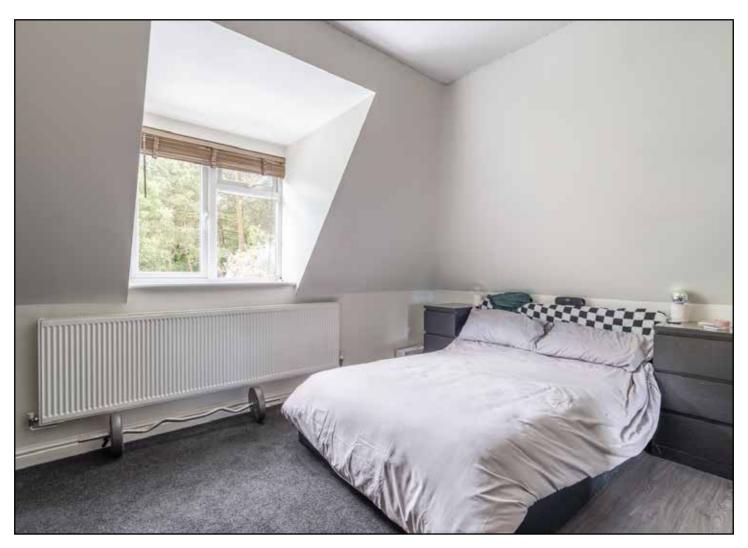

From the hall, stairs lead to a galleried first floor landing with timber flooring and double airing cupboard (with Ariston pressurised hot water cylinder.)

Bedroom 1 has a walk-in closet and an en suite shower room with a skylight.

Bedroom 2 is a spacious room with wardrobes and loft access.

Bedroom 3 has fitted wardrobes and cupboards and a skylight, and bedroom 4 has a skylight.

There is also a family bathroom.

A neatly maintained laurel hedge screens the property. There are tarmac and block paved parking areas, and an integral garage with up-and-over door, rear door, lighting, power points and Worcester gas boiler.