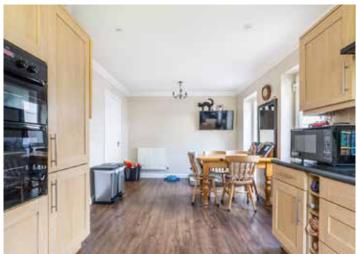

The spacious kitchen/breakfast room has an excellent range of units and worktops, integrated AEG gas hob, extractor, electric double oven, fridge-freezer, space and plumbing for washing machine and dishwasher, and a door to outside.