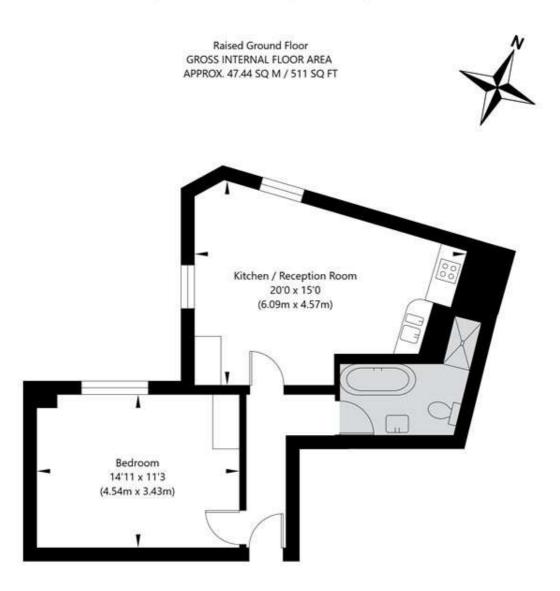

One Double Bedroom | Bathroom | Open Plan Kitchen / Reception

for every step...

## Pond Court, 23 Pond Street, London, NW3 2PN

APPROXIMATE GROSS INTERNAL FLOOR AREA 47.44 SQ M / 511 SQ FT
THIS FLOOR PLAN IS FOR ILLUSTRATIVE PURPOSES ONLY AND
SHOULD BE USED FOR THIS PURPOSE BY PROSPECTIVE APPLICANTS AS ITS NOT TO SCALE.