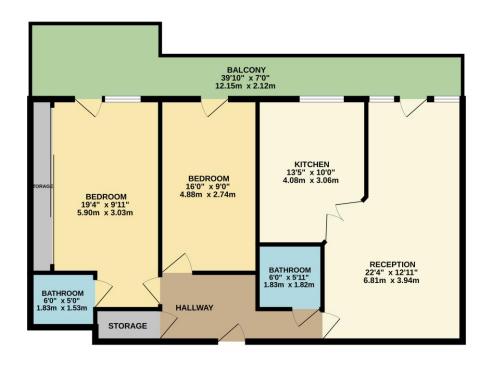

Measuring 883 square feet, this property is ideal for those seeking a contemporary living space in a convenient location.

#### GROUND FLOOR 883 sq.ft. (82.1 sq.m.) approx.

TOTAL FLOOR AREA: 883 s.g.ft. (82.1 s.g.m.) approx.
White every attempt has been made to ensure the accuracy of the floorpains contained here, measurements of discovery attempt, has been made to ensure the accuracy of the floorpains contained here. The selection of the selectio