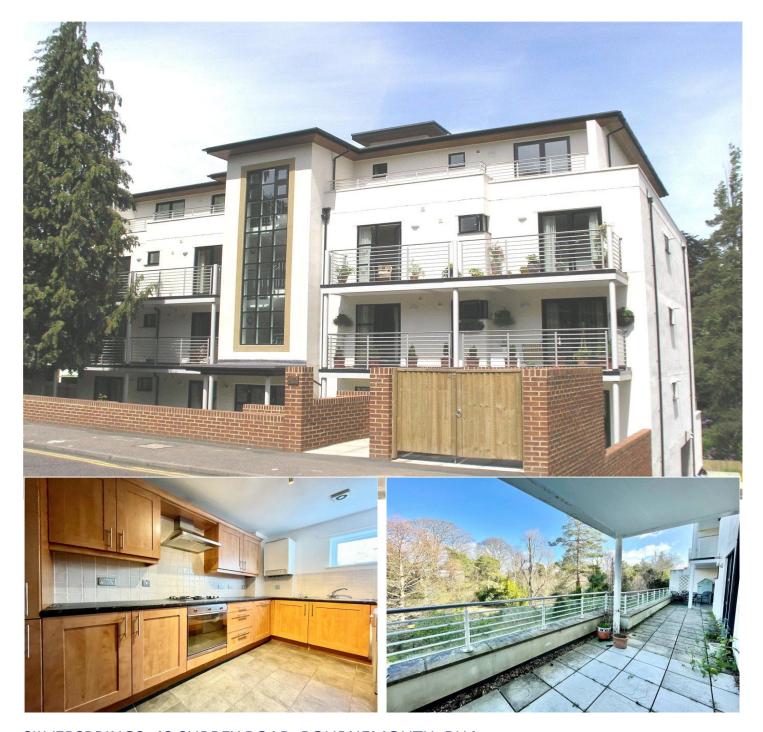

# £300,000 LEASEHOLD

An immaculately presented and very spacious ground floor apartment situated in a modern purpose-built development with stunning views over the Bournemouth gardens that start at Coy Pond and lead all the way to the town centre and beach. The property offers contemporary accommodation throughout with a spacious terrace and secure underground parking.

Ground floor | Two double bedrooms | Large lounge | Contemporary Kitchen | South facing Terrace | Garden Views | Underground parking

Westbourne | 01202 767633 |

# **DESCRIPTION**

This stylish ground floor apartment in the sought-after location of Westbourne offers a comfortable and contemporary living space.

Featuring a large, sunny terrace with views overlooking Bournemouth Gardens, this property boasts two double bedrooms, a spacious lounge, and two modern bathrooms. Additionally, the apartment comes with an allocated underground parking space for convenience.