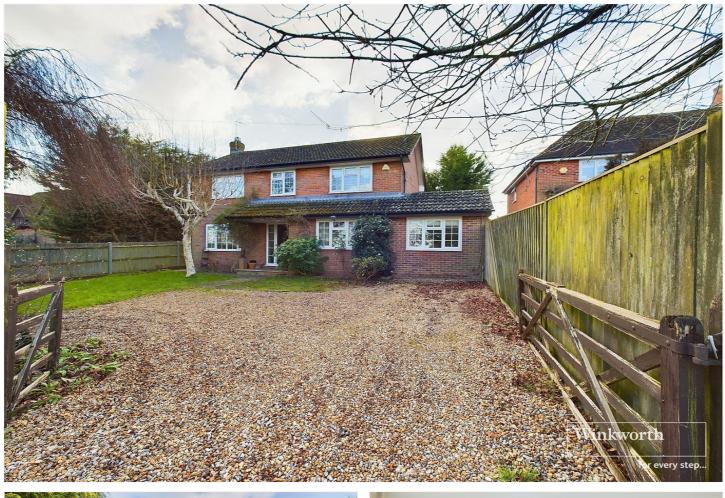

# A WELL PRESENTED AND SPACIOUS DETACHED FAMILY HOME OVERLOOKING OPEN FIELDS

Reading | 0118 4022 300 | reading@winkworth.co.uk

for every step...

winkworth.co.uk

### **DESCRIPTION:**

This spacious extended detached family home is ideally placed between the well serviced villages of Theale & Burghfield and has stunning front aspect views across fields towards Reading. Access to both junctions 11 & 12 of the M4 motorway combined with Theale train station being only a 5-10 minute drive away make this an attractive property for commuting into London or beyond. There are local primary and secondary schools on the doorstep for a young family.

### AT A GLANCE

- A Spacious Detached Family Home
- 3/4 Bedrooms
- Family Bathroom and En-suite
- Living Room
- Kitchen/Diner
- Dining Room/Snug or Ground Floor Bedroom
- Driveway Parking for Several Cars
- No Chain