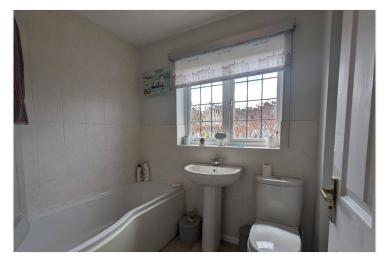

**En-Suite Shower Room** 

**Bedroom Two** - 10'10" x 10'7" (3.3m x 3.23m)

**Bedroom Three** - 10'3" x 7'2" (3.12m x 2.18m)

**Family Bathroom** 