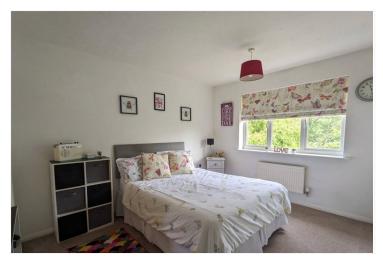

### **ACCOMMODATION**

**Entrance Hall** 

Lounge - 14'2" x 10'6" (4.32m x 3.2m)

**Dining Room** - 12'8" x 8'4" (3.86m x 2.54m)

**Kitchen** - 10'10" x 9'3" (3.3m x 2.82m)

**Bedroom One** - 13'5" x 10'5" (4.1m x 3.18m)