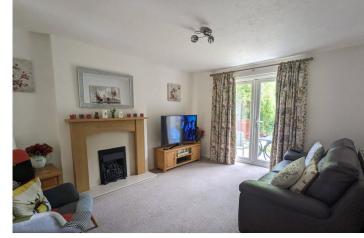

### **ACCOMMODATION**

**Entrance Hall** 

Lounge - 14'2" x 10'6" (4.32m x 3.2m)

**Dining Room** - 12'8" x 8'4" (3.86m x 2.54m)

**Kitchen** - 10'10" x 9'3" (3.3m x 2.82m)

**Bedroom One** - 13'5" x 10'5" (4.1m x 3.18m)