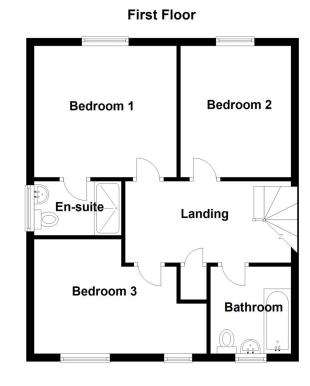

### **ACCOMMODATION**

**Entrance Hall** 

Lounge - 14'2" x 10'6" (4.32m x 3.2m)

**Dining Room** - 12'8" x 8'4" (3.86m x 2.54m)

**Kitchen** - 10'10" x 9'3" (3.3m x 2.82m)

**Bedroom One** - 13'5" x 10'5" (4.1m x 3.18m)

**En-Suite Shower Room** 

**Bedroom Two** - 10'10" x 10'7" (3.3m x 3.23m)

**Bedroom Three** - 10'3" x 7'2" (3.12m x 2.18m)

**Family Bathroom** 