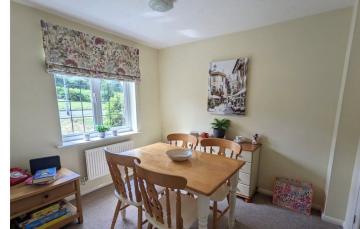

### **ACCOMMODATION**

**Entrance Hall** 

Lounge - 14'2" x 10'6" (4.32m x 3.2m)

**Dining Room** - 12'8" x 8'4" (3.86m x 2.54m)

**Kitchen** - 10'10" x 9'3" (3.3m x 2.82m)

**Bedroom One** - 13'5" x 10'5" (4.1m x 3.18m)