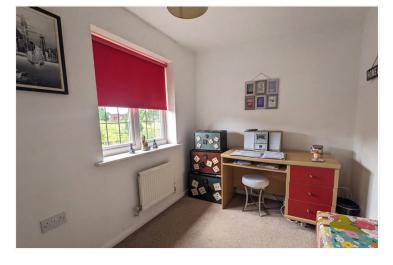

**En-Suite Shower Room** 

**Bedroom Two** - 10'10" x 10'7" (3.3m x 3.23m)

**Bedroom Three** - 10'3" x 7'2" (3.12m x 2.18m)

**Family Bathroom** 