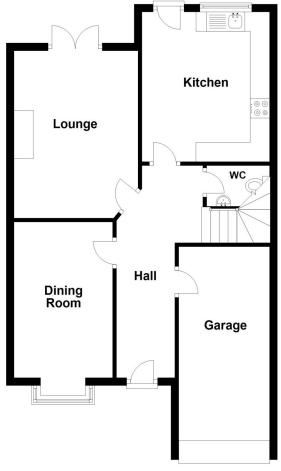

# **Ground Floor**

Winkworth Sleaford | 01529 303377 | sleaford@winkworth.co.uk

### **ACCOMMODATION**

**Entrance Hall** 

Lounge - 14'2" x 10'6" (4.32m x 3.2m)

**Dining Room** - 12'8" x 8'4" (3.86m x 2.54m)

**Kitchen** - 10'10" x 9'3" (3.3m x 2.82m)

**Bedroom One** - 13'5" x 10'5" (4.1m x 3.18m)

#### Garage

**Agents Note** - Please note that these photos are approximately 12 months old.