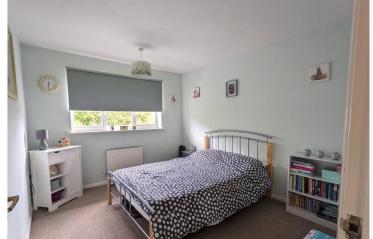

### **ACCOMMODATION**

**Entrance Hall** 

Lounge - 14'2" x 10'6" (4.32m x 3.2m)

**Dining Room** - 12'8" x 8'4" (3.86m x 2.54m)

**Kitchen** - 10'10" x 9'3" (3.3m x 2.82m)

**Bedroom One** - 13'5" x 10'5" (4.1m x 3.18m)