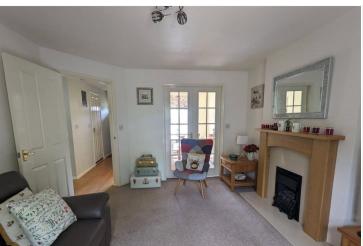

### **ACCOMMODATION**

**Entrance Hall** 

Lounge - 14'2" x 10'6" (4.32m x 3.2m)

**Dining Room** - 12'8" x 8'4" (3.86m x 2.54m)

**Kitchen** - 10'10" x 9'3" (3.3m x 2.82m)

**Bedroom One** - 13'5" x 10'5" (4.1m x 3.18m)