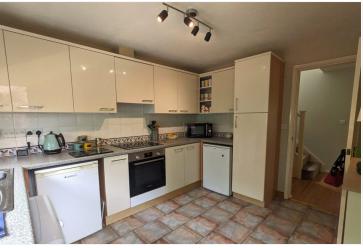

### **ACCOMMODATION**

**Entrance Hall** 

Lounge - 14'2" x 10'6" (4.32m x 3.2m)

**Dining Room** - 12'8" x 8'4" (3.86m x 2.54m)

**Kitchen** - 10'10" x 9'3" (3.3m x 2.82m)

**Bedroom One** - 13'5" x 10'5" (4.1m x 3.18m)