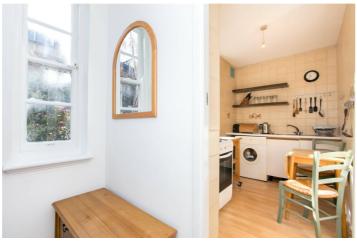

## **DESCRIPTION:**

A spacious studio apartment on the first floor of this purpose built block. The property offers a large studio room with wooden floors, a seperate kitchen and good storage.