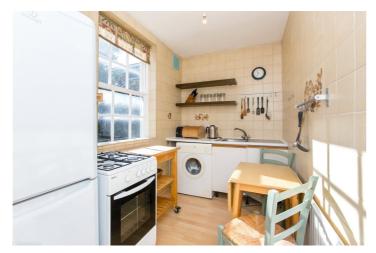

## **DESCRIPTION:**

A spacious studio apartment on the first floor of this purpose built block. The property offers a large studio room with wooden floors, a seperate kitchen and good storage.