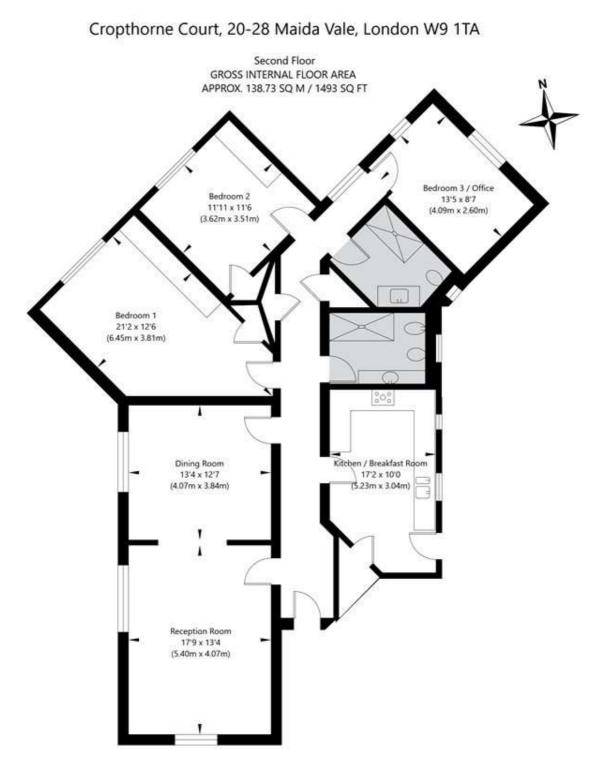

## Winkworth

for every step...

winkworth.co.uk/maida-vale

APPROXIMATE GROSS INTERNAL FLOOR AREA 138.73 SQ M / 1493 SQ FT THIS FLOOR PLAN IS FOR ILLUSTRATIVE PURPOSES ONLY AND SHOULD BE USED FOR THIS PURPOSE BY PROSPECTIVE APPLICANTS AS ITS NOT TO SCALE.