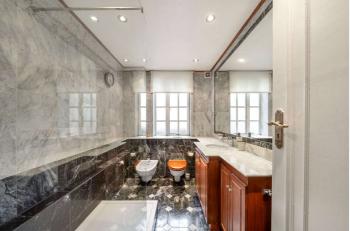

## CROPTHORNE COURT, LONDON, W9 £1,450,000 SHARE OF FREEHOLD

An opportunity to purchase a spacious, (1493 sq. ft.) bright, three double bedroom, two bathrooms second floor apartment (with a lift) forming part of this popular, well-known, luxury, purpose-built block with porterage and front and rear off-street parking (subject to availability). The apartment is offered in excellent decorative order with a grand entertaining area and a large kitchen breakfast room. Cropthorne Court is situated in the heart of this fashionable area close to the boutique shops, cafes on Clifton Road (0.2 miles), the famous Regents Canal (0.3 miles) and Warwick Avenue Underground Station (Bakerloo line - 0.4 miles).

Two Double Bedrooms | Third Bedroom/Study | Two Family Bathrooms | Reception Room | Dining Room | Kitchen/Breakfast Room | Share of Freehold