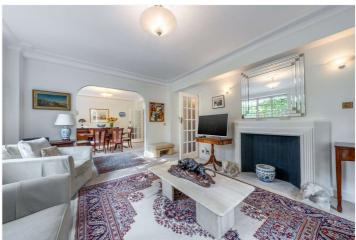

## CROPTHORNE COURT, LONDON, W9 £1,450,000 SHARE OF FREEHOLD

An opportunity to purchase a spacious, (1493 sq. ft.) bright, three double bedroom, two bathrooms second floor apartment (with a lift) forming part of this popular, well-known, luxury, purpose-built block with porterage and front and rear off-street parking (subject to availability). The apartment is offered in excellent decorative order with a grand entertaining area and a large kitchen breakfast room. Cropthorne Court is situated in the heart of this fashionable area close to the boutique shops, cafes on Clifton Road (0.2 miles), the famous Regents Canal (0.3 miles) and Warwick Avenue Underground Station (Bakerloo line - 0.4 miles).

Two Double Bedrooms | Third Bedroom/Study | Two Family Bathrooms | Reception Room | Dining Room | Kitchen/Breakfast Room | Share of Freehold