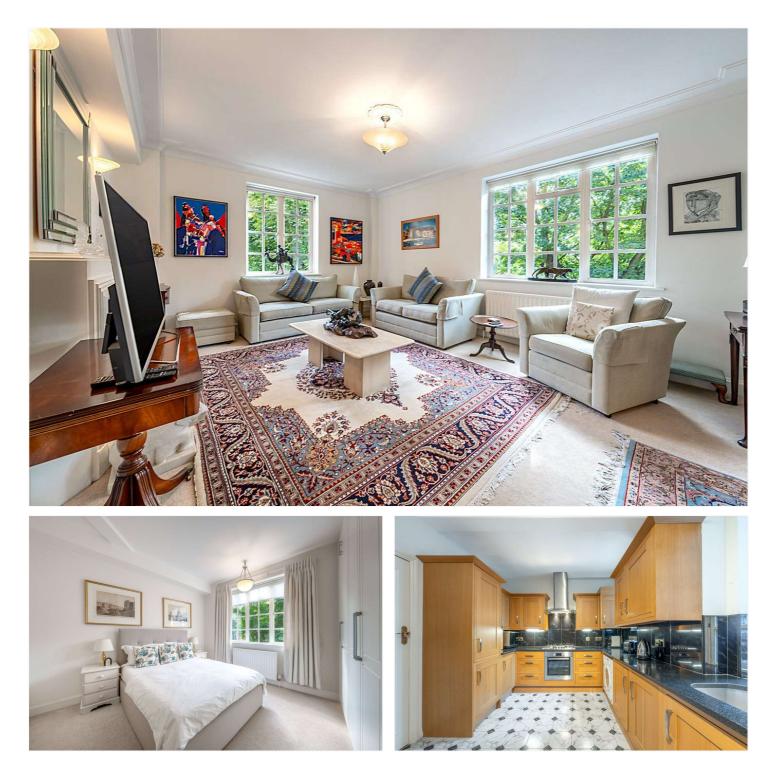

## CROPTHORNE COURT, LONDON, W9 £1,450,000 SHARE OF FREEHOLD

An opportunity to purchase a spacious, (1493 sq. ft.) bright, three double bedroom, two bathrooms second floor apartment (with a lift) forming part of this popular, well-known, luxury, purpose-built block with porterage and front and rear off-street parking (subject to availability). The apartment is offered in excellent decorative order with a grand entertaining area and a large kitchen breakfast room. Cropthorne Court is situated in the heart of this fashionable area close to the boutique shops, cafes on Clifton Road (0.2 miles), the famous Regents Canal (0.3 miles) and Warwick Avenue Underground Station (Bakerloo line - 0.4 miles).

Two Double Bedrooms | Third Bedroom/Study | Two Family Bathrooms | Reception Room | Dining Room | Kitchen/Breakfast Room | Share of Freehold