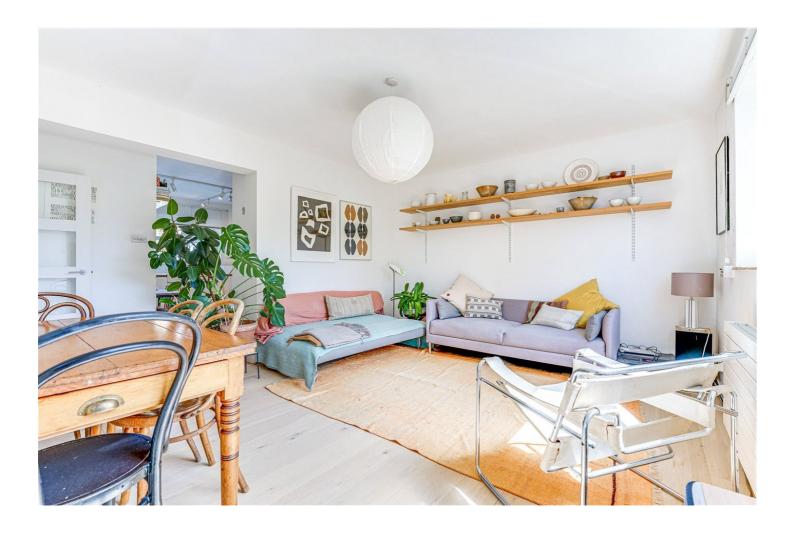

## **DESCRIPTION:**

An incredibly well-proportioned three-bedroom flat located on the first floor of a popular purpose-built block, on the sought-after Glenarm Road.

Boasting three double bedrooms, each offering ample storage and plenty of natural light from large windows throughout. A spacious kitchen, flows seamlessly into the bright reception and dining area, creating a perfect space for both entertaining and relaxation. The bathroom features a shower over the bath, plus an additional separate WC for added convenience.

The reception opens out to a south-facing balcony, perfect for morning coffee. The property also benefits from a private south-facing garden, located separately on the ground floor, offering a tranquil outdoor space ideal for gardening or unwinding.