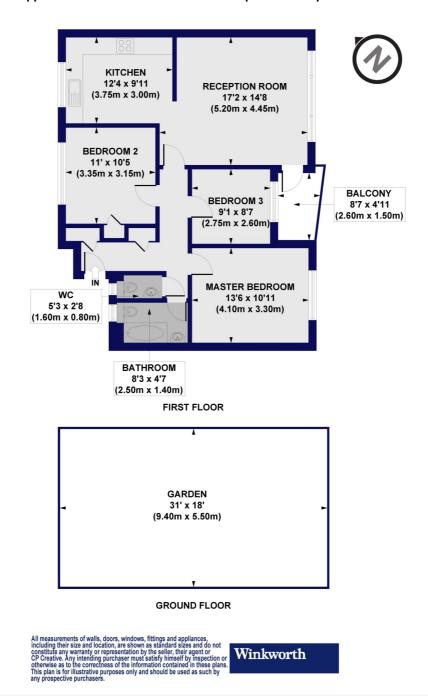

Conveniently located in the vibrant area of Lower Clapton, a short walk from Chatsworth Road, the

Winkworth

Winkworth

Glenarm Road, E5
Approx. Gross Internal Floor Area 880 sq. ft / 81.79 sq. m

This floorplan is for illustration purposes only and is not to scale. The position and size of doors, windows, appliances and other features are approximate.