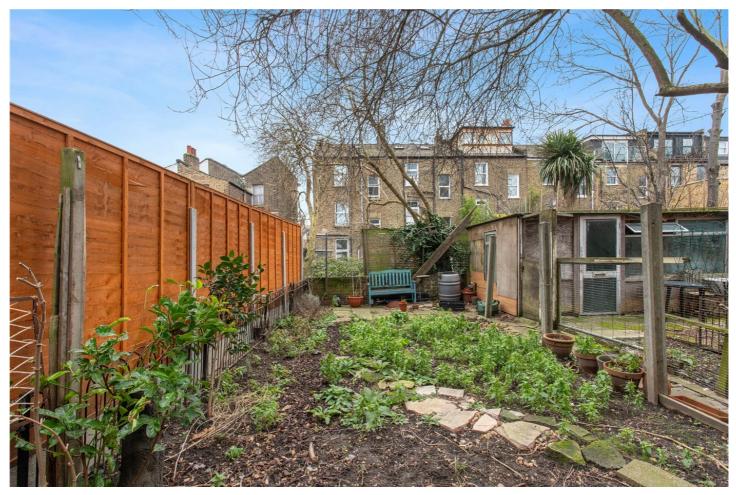

The reception opens out to a south-facing balcony, perfect for morning coffee. The property also benefits from a private south-facing garden, located separately on the ground floor, offering a tranquil outdoor space ideal for gardening or unwinding.