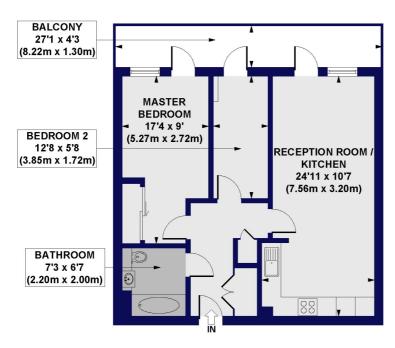

### Atkins Square, Dalston Lane, E8 Approx. Gross Internal Floor Area 646 sq. ft / 60.03 sq. m

FIRST FLOOR

All measurements of walls, doors, windows, fittings and appliances, including their size and location, are shown as standard sizes and do not constitute any warranty or representation by the seller, their agent or CP Creative. Any intending purchaser must satisfy himself by inspection or otherwise as to the correctness of the information contained in these plans. This plan is for illustrative purposes only and should be used as such by any prospective purchasers.

Winkworth

This floorplan is for illustration purposes only and is not to scale. The position and size of doors, windows, appliances and other features are approximate.

Hackney | 020 8986 4216 | hackney@winkworth.co.uk