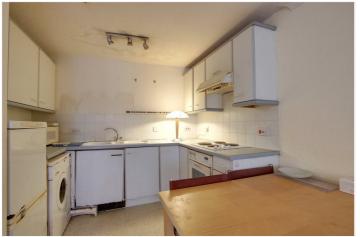

## **DESCRIPTION:**

This one bedroom ground floor apartment offers the buyer an excellent renovation opportunity with potential to create a lovely home and add value in one of Reading's favoured developments. The Holybrook Development is a well maintained and established private development located next to the Oracle Shopping and Entertainment complex with its superb choice of shops, riverside restaurants and bars. The property is also a short walk to Reading Station with its direct links to London Paddington in just over 20 minutes and with the launch of Crossrail soon to be on the tube network and the Elizabeth Line linking Reading with the City of London and Canary Wharf. The property is need of complete refurbishment which is reflected in the keen guide price and gives the new owner a real opportunity to add their own stamp. The property is located on the ground floor of this block of just six apartments and benefits from a private courtyard garden to the rear which is accessed from the bedroom. There is a generous living space with feature bay window, a fitted kitchen and bathroom. There is an allocated off road parking space and the development is one of the only in the town centre to offer visitors parking via an estate parking permit. The property further benefits from a long lease and affordable ground rent and service charges and will make a great first time home, pied-a-terre or investment with a rental yield in excess of 7 %...