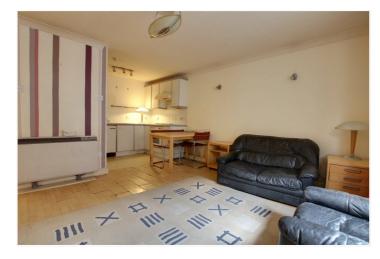

## **DESCRIPTION:**

This one bedroom ground floor apartment offers the buyer an excellent renovation opportunity with potential to create a lovely home and add value in one of Reading's favoured developments. The Holybrook Development is a well maintained and established private development located next to the Oracle Shopping and Entertainment complex with its superb choice of shops, riverside restaurants and bars. The property is also a short walk to Reading Station with its direct links to London Paddington in just over 20 minutes and with the launch of Crossrail soon to be on the tube network and the Elizabeth Line linking Reading with the City of London and Canary Wharf. The property is need of complete refurbishment which is reflected in the keen guide price and gives the new owner a real opportunity to add their own stamp. The property is located on the ground floor of this block of just six apartments and benefits from a private courtyard garden to the rear which is accessed from the bedroom. There is a generous living space with feature bay window, a fitted kitchen and bathroom. There is an allocated off road parking space and the development is one of the only in the town centre to offer visitors parking via an estate parking permit. The property further benefits from a long lease and affordable ground rent and service charges and will make a great first time home, pied-a-terre or investment with a rental yield in excess of 7 %...

## **AT A GLANCE**

- Renovation Project Opportunity
- Superb Town Centre Location
- Ground floor One Bedroom Apartment
- Private Patio
- Allocated Parking and Visitor Permit Parking
- £1100 Per Annum
  Approximate Service Charge
- £120 Ground Rent
- 947 Year Lease