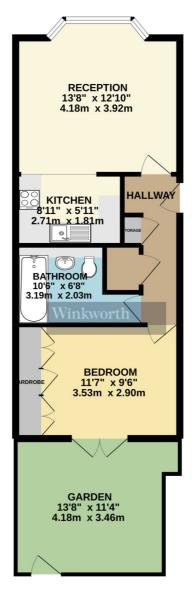

GROUND FLOOR 469 sq.ft. (43.6 sq.m.) approx.

TOTAL FLOOR AREA: 469 sq.ft. (43.6 sq.m.) approx.

Whilst every attempt has been made to ensure the accuracy of the floorplan contained here, measurements of doors, windows, rooms and any other items are approximate and no responsibility is taken for any error, omission or mis-statement. This plan is for illustrative purposes only and should be used as such by any prospective purchaser. The services, systems and appliances shown have not been tested and no guarantee as the properties of the

This floorplan is for illustration purposes only and is not to scale. The position and size of doors, windows, appliances and other features are approximate.

Reading | 0118 4022 300 | reading@winkworth.co.uk