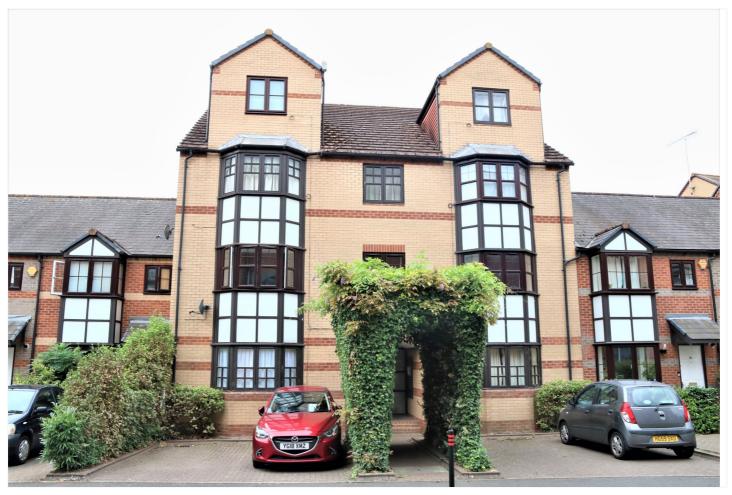

SIMMONDS STREET, READING, BERKSHIRE, RG1 GUIDE PRICE £180,000 LEASEHOLD

RENOVATION PROJECT - A ONE BEDROOM GROUND FLOOR APARTMENT LOCATED IN THE POPULAR HOLYBROOK DEVELOPMENT IN THE HEART OF READING TOWN CENTRE

## **DESCRIPTION:**

This one bedroom ground floor apartment offers the buyer an excellent renovation opportunity with potential to create a lovely home and add value in one of Reading's favoured developments. The Holybrook Development is a well maintained and established private development located next to the Oracle Shopping and Entertainment complex with its superb choice of shops, riverside restaurants and bars. The property is also a short walk to Reading Station with its direct links to London Paddington in just over 20 minutes and with the launch of Crossrail soon to be on the tube network and the Elizabeth Line linking Reading with the City of London and Canary Wharf. The property is need of complete refurbishment which is reflected in the keen guide price and gives the new owner a real opportunity to add their own stamp. The property is located on the ground floor of this block of just six apartments and benefits from a private courtyard garden to the rear which is accessed from the bedroom. There is a generous living space with feature bay window, a fitted kitchen and bathroom. There is an allocated off road parking space and the development is one of the only in the town centre to offer visitors parking via an estate parking permit. The property further benefits from a long lease and affordable ground rent and service charges and will make a great first time home, pied-a-terre or investment with a rental yield in excess of 7 %...

## **AT A GLANCE**

- Renovation Project Opportunity
- Superb Town Centre Location
- Ground floor One Bedroom Apartment
- Private Patio
- Allocated Parking and Visitor Permit Parking
- £1100 Per Annum
  Approximate Service Charge
- £120 Ground Rent
- 947 Year Lease