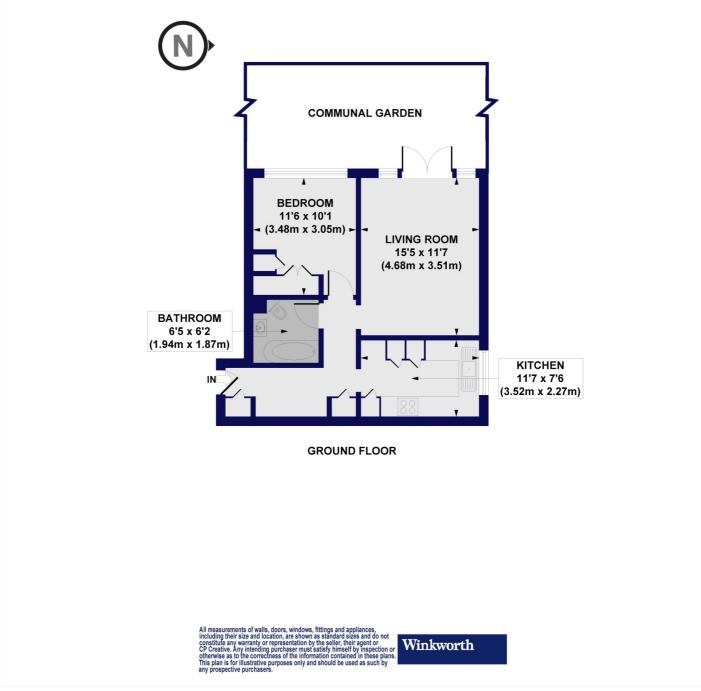

## **DESCRIPTION:**

Set in a gated and leafy development, within a short walk to Woodside Park underground station and North Finchley amenities, we are pleased to offer a one bedroom, ground floor, flat. The property is comprised of a spacious reception room, with French door leading straight on to wonderful communal grounds, double bedroom, kitchen and bathroom.

Garden Court, Holden Road, N12 Approx. Gross Internal Floor Area 526 sq. ft / 48.84 sq. m

This floorplan is for illustration purposes only and is not to scale. The position and size of doors, windows, appliances and other features are approximate.