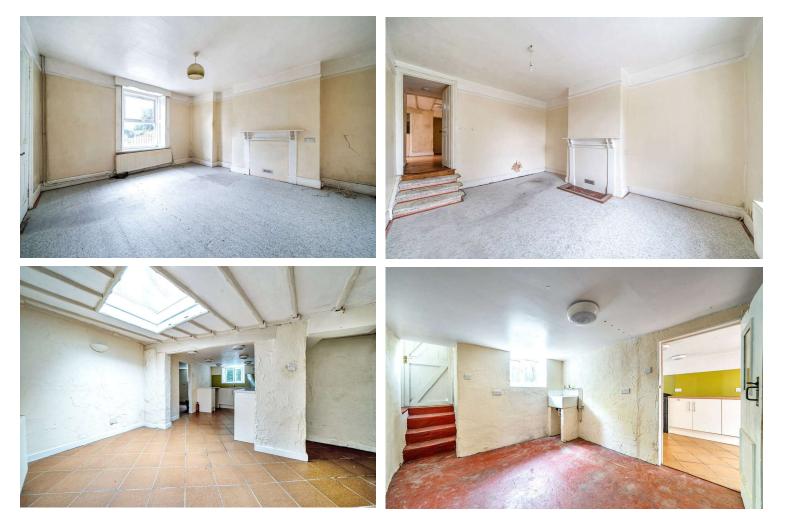

transformed into a cozy and inviting space for relaxation and seating area. entertainment.

for family meals and gatherings.

Kitchen: An area ready for a complete makeover, with the Location: potential to design a modern and functional kitchen to suit your needs.

Utility Room: Conveniently located next to the kitchen, providing additional space for appliances and storage.

Breakfast Room: Positioned off the kitchen, perfect for casual dining and morning meals.

Downstairs WC: A practical addition to the ground floor, providing convenience for guests and daily use.

Small Courtyard: A quaint and private courtyard at the rear of Sitting Room: A spacious living area with potential to be the property, perfect for creating a compact garden or outdoor

First-Floor Outside Area: Accessible from the first-floor hallway, Dining Room: Adjacent to the sitting room, offering a space this unique outdoor space offers potential for a small terrace or balcony, providing additional outdoor living space.

**Refurbishment Opportunity:** The property needs complete refurbishment, presenting a blank canvas for you to design and personalise your dream home.

Small Courtyard: A quaint courtyard at the rear of the property, ideal for a compact garden or outdoor seating area.