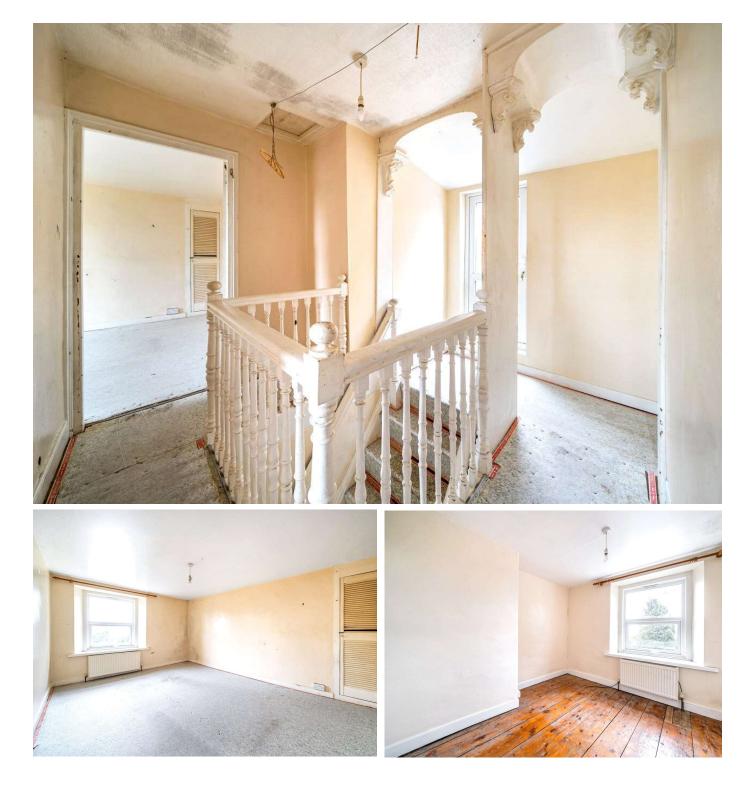

Bedroom 1: Generous master bedroom with ample natural Council Tax Band: C light, providing a blank canvas for your design ideas.

Bedroom 2: Well-sized second bedroom, perfect for children, guests, or as a home office.

Bedroom 3: A comfortable third bedroom that can serve Council tax Band: C multiple purposes, such as a nursery, guest room, or hobby room.

Bathroom: Ready for refurbishment, offering the chance to create a modern and stylish family bathroom.

**First-Floor Outside Area:** Unique outdoor space accessible from the first-floor hallway, offering potential for a small terrace or balcony.

**Competitive Price:** For sale at offers in excess of £165,000, this property offers exceptional value and the chance to create a bespoke home.