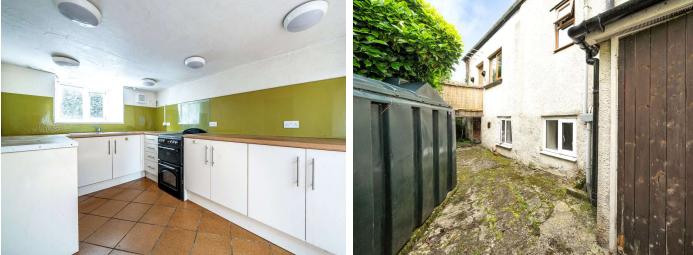

transformed into a cozy and inviting space for relaxation and seating area. entertainment.

for family meals and gatherings.

Kitchen: An area ready for a complete makeover, with the Location: potential to design a modern and functional kitchen to suit your needs.

Utility Room: Conveniently located next to the kitchen, providing additional space for appliances and storage.

Breakfast Room: Positioned off the kitchen, perfect for casual dining and morning meals.

Downstairs WC: A practical addition to the ground floor, providing convenience for guests and daily use.

Small Courtyard: A quaint and private courtyard at the rear of Sitting Room: A spacious living area with potential to be the property, perfect for creating a compact garden or outdoor

First-Floor Outside Area: Accessible from the first-floor hallway, Dining Room: Adjacent to the sitting room, offering a space this unique outdoor space offers potential for a small terrace or balcony, providing additional outdoor living space.

**Refurbishment Opportunity:** The property needs complete refurbishment, presenting a blank canvas for you to design and personalise your dream home.

Small Courtyard: A quaint courtyard at the rear of the property, ideal for a compact garden or outdoor seating area.