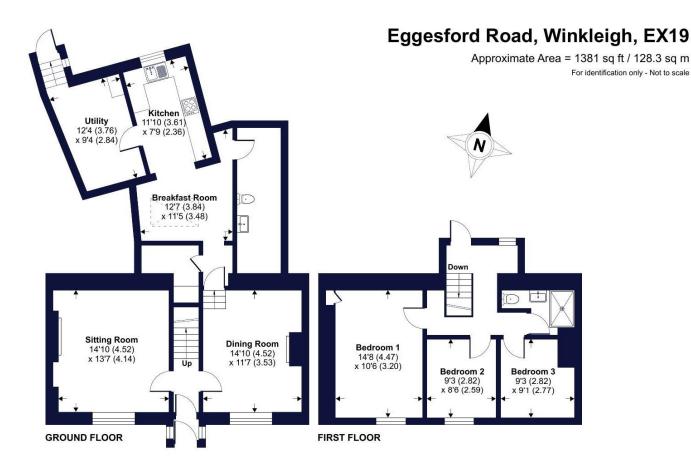

#### Winkworth

Crediton: 01363 773757 crediton@winkworth.co.uk Exeter: 01392 271177 exeter@winkworth.co.uk Winkworth.co.uk

Tiverton: 01884 675 675 tiverton@winkworth.co.uk

Entrance Hall: Welcoming entrance with potential for Outside: storage and access to the main living areas.

transformed into a cozy and inviting space for relaxation and seating area. entertainment.

for family meals and gatherings.

Kitchen: An area ready for a complete makeover, with the Location: potential to design a modern and functional kitchen to suit your needs.

Utility Room: Conveniently located next to the kitchen, providing additional space for appliances and storage.

Breakfast Room: Positioned off the kitchen, perfect for casual dining and morning meals.

Downstairs WC: A practical addition to the ground floor, providing convenience for guests and daily use.

Bedroom 1: Generous master bedroom with ample natural Council Tax Band: C light, providing a blank canvas for your design ideas.

Bedroom 2: Well-sized second bedroom, perfect for children, guests, or as a home office.

Bedroom 3: A comfortable third bedroom that can serve Council tax Band: C multiple purposes, such as a nursery, guest room, or hobby room.

Bathroom: Ready for refurbishment, offering the chance to create a modern and stylish family bathroom.

Small Courtyard: A quaint and private courtyard at the rear of Sitting Room: A spacious living area with potential to be the property, perfect for creating a compact garden or outdoor

First-Floor Outside Area: Accessible from the first-floor hallway, Dining Room: Adjacent to the sitting room, offering a space this unique outdoor space offers potential for a small terrace or balcony, providing additional outdoor living space.

Floor plan produced in accordance with RICS Property Measurement Standards incorporating International Property Measurement Standards (IPMS2 Residential). © ntchecorn 2024. Produced for Winkworth. REF: 1159960