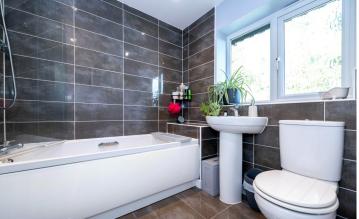

**En-Suite Shower Room** 

**Bedroom Two** - 10'10" x 9'7" (3.3m x 2.92m)

**Bedroom Three** - 9'2" x 7'4" (2.8m x 2.24m)

Family Bathroom - 6'5" x 6'5" (1.96m x 1.96m)