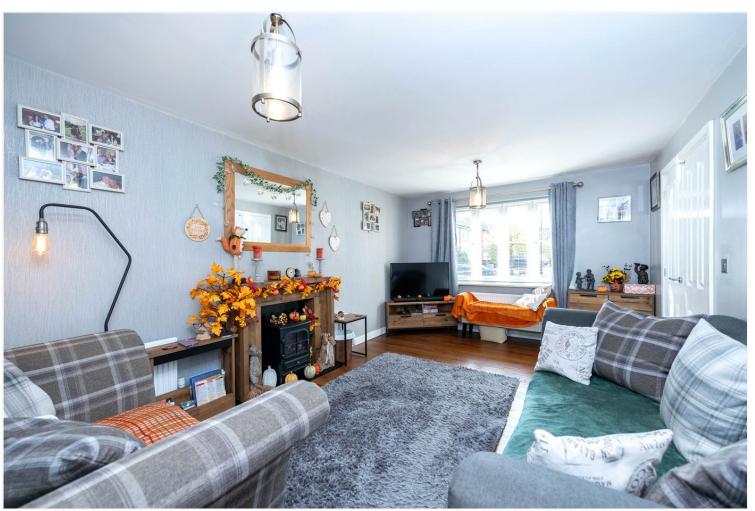

The property comprises of Entrance Hall, Downstairs Cloakroom, a spacious Kitchen/Diner, a generous Living Room with patio doors out onto the garden, Master Bedroom Ensuite, and Two further Double Bedrooms and a Family Bathroom.

**Entrance Hall** 

**Downstairs Cloakroom** 

**Living Room** - 17'9" x 10'6" (5.4m x 3.2m)

**Kitchen/Diner** - 18'6" x 9'5" (5.64m x 2.87m)

**Utility Room** - 5'10" x 5'5" (1.78m x 1.65m)

**Bedroom One** - 12'5" x 10'11" (3.78m x 3.33m)