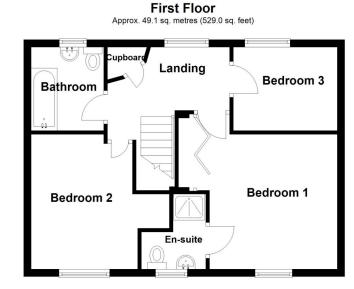

**Entrance Hall** 

**Downstairs Cloakroom** 

**Living Room** - 17'9" x 10'6" (5.4m x 3.2m)

**Kitchen/Diner** - 18'6" x 9'5" (5.64m x 2.87m)

**Utility Room** - 5'10" x 5'5" (1.78m x 1.65m)

**Bedroom One** - 12'5" x 10'11" (3.78m x 3.33m)

**En-Suite Shower Room** 

**Bedroom Two** - 10'10" x 9'7" (3.3m x 2.92m)

**Bedroom Three** - 9'2" x 7'4" (2.8m x 2.24m)

Family Bathroom - 6'5" x 6'5" (1.96m x 1.96m)