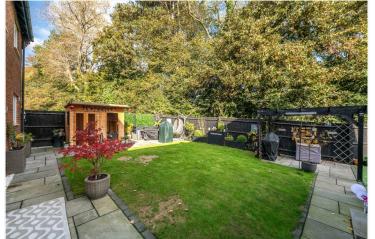

There is also gas central heating with radiators to all rooms and it is fully UPVC double glazed throughout. It has a single garage and a tarmacadam driveway providing parking for two cars.

The rear garden is very well kept with a large paved patio area, summer house, and access into the garage via a personnel door.