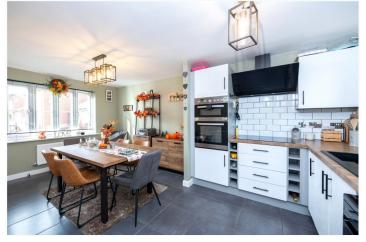

The property comprises of Entrance Hall, Downstairs Cloakroom, a spacious Kitchen/Diner, a generous Living Room with patio doors out onto the garden, Master Bedroom Ensuite, and Two further Double Bedrooms and a Family Bathroom.

**Entrance Hall** 

**Downstairs Cloakroom** 

**Living Room** - 17'9" x 10'6" (5.4m x 3.2m)

**Kitchen/Diner** - 18'6" x 9'5" (5.64m x 2.87m)

**Utility Room** - 5'10" x 5'5" (1.78m x 1.65m)

**Bedroom One** - 12'5" x 10'11" (3.78m x 3.33m)