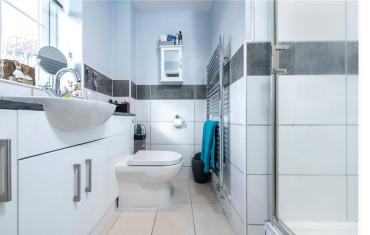

**En-Suite Shower Room** 

**Bedroom Two** - 10'10" x 9'7" (3.3m x 2.92m)

**Bedroom Three** - 9'2" x 7'4" (2.8m x 2.24m)

Family Bathroom - 6'5" x 6'5" (1.96m x 1.96m)