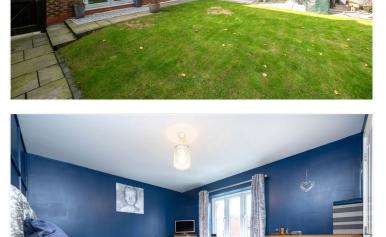

There is also gas central heating with radiators to all rooms and it is fully UPVC double glazed throughout. It has a single garage and a tarmacadam driveway providing parking for two cars.

The rear garden is very well kept with a large paved patio area, summer house, and access into the garage via a personnel door.

**Entrance Hall** 

**Downstairs Cloakroom** 

**Living Room** - 17'9" x 10'6" (5.4m x 3.2m)

**Kitchen/Diner** - 18'6" x 9'5" (5.64m x 2.87m)

**Utility Room** - 5'10" x 5'5" (1.78m x 1.65m)

**Bedroom One** - 12'5" x 10'11" (3.78m x 3.33m)