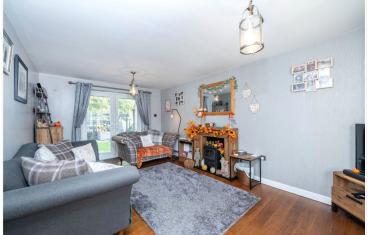

The property comprises of Entrance Hall, Downstairs Cloakroom, a spacious Kitchen/Diner, a generous Living Room with patio doors out onto the garden, Master Bedroom Ensuite, and Two further Double Bedrooms and a Family Bathroom.

**Entrance Hall** 

**Downstairs Cloakroom** 

**Living Room** - 17'9" x 10'6" (5.4m x 3.2m)

**Kitchen/Diner** - 18'6" x 9'5" (5.64m x 2.87m)

**Utility Room** - 5'10" x 5'5" (1.78m x 1.65m)

**Bedroom One** - 12'5" x 10'11" (3.78m x 3.33m)