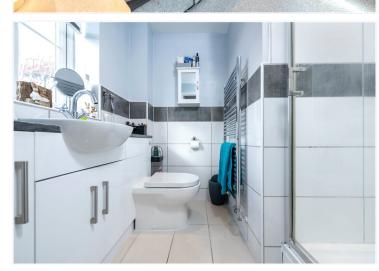

**En-Suite Shower Room** 

**Bedroom Two** - 10'10" x 9'7" (3.3m x 2.92m)

**Bedroom Three** - 9'2" x 7'4" (2.8m x 2.24m)

Family Bathroom - 6'5" x 6'5" (1.96m x 1.96m)