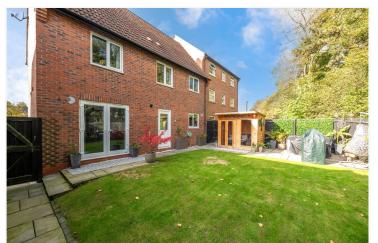

There is also gas central heating with radiators to all rooms and it is fully UPVC double glazed throughout. It has a single garage and a tarmacadam driveway providing parking for two cars.

The rear garden is very well kept with a large paved patio area, summer house, and access into the garage via a personnel door.