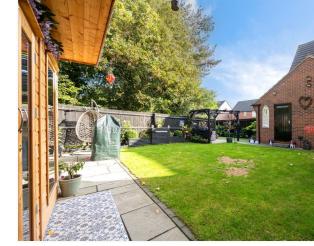

There is also gas central heating with radiators to all rooms and it is fully UPVC double glazed throughout. It has a single garage and a tarmacadam driveway providing parking for two cars.

The rear garden is very well kept with a large paved patio area, summer house, and access into the garage via a personnel door.