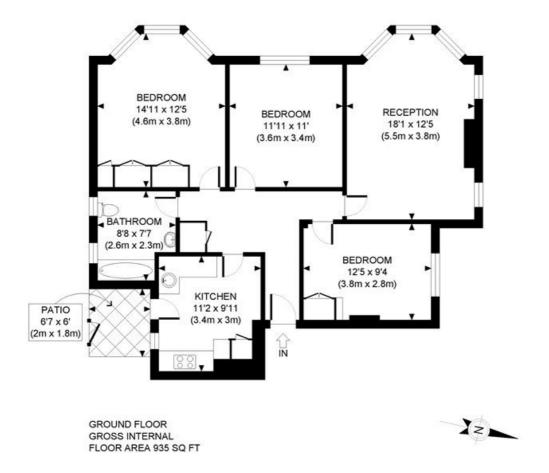

### **TENURE**

Share of Freehold 975 years 8 months.

PRICE: £600,000 Share of Freehold

APPROX. GROSS INTERNAL FLOOR AREA: 935 SQ FT/ 87 SQM

## Winkworth

This plan is for illustrative purposes only and should be used as such by any prospective client.

Whilst every attempt has been made to ensure the accuracy of the Floor Plan contained here, measurements of the doors, windows, rooms and any other items are approximate and no responsibility is taken for any errors, omissions, or misstatement.

The services, systems and appliances shown have not been tested and no guarantee as to the operability or efficiency can be given.

PROPERTY PHOT® PLANS

The displayed square footage is taken from the floor plans with measurements created using the Royal Institute of Chartered Surveyors' Code of Practice for Measuring. These measurements are approximate and included for illustrative purposes only. Winkworth does not make any representation as to the accuracy of these measurements and you should seek to verify them for yourself. Winkworth accept no liability for any loss you may suffer if you rely on these measurements.