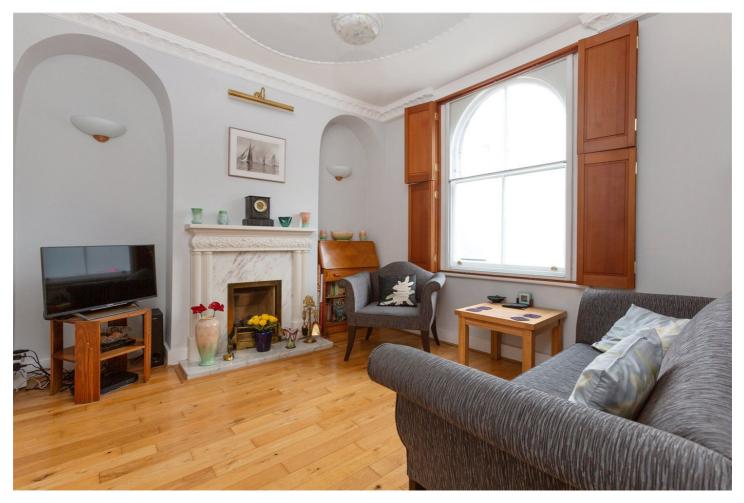

## **DESCRIPTION:**

A spacious, bright, two- bedroom home with conservatory and West facing garden positioned in the Commercial Road Conservation Area.

Standing close to 900 sq. ft., this chain free property offers a wealth of character throughout. Accommodation comprises of a bright reception room on the ground floor with a sizeable kitchen, dining room and conservatory leading out to the easily maintainable private west-facing garden. The first floor occupies a spacious master bedroom which includes beautiful sash windows, secondary glazing, and wooden shutters, along with the second double bedroom and family bathroom with bathtub as well as walkin shower. The property is complete with loft storage in the butterfly roof.