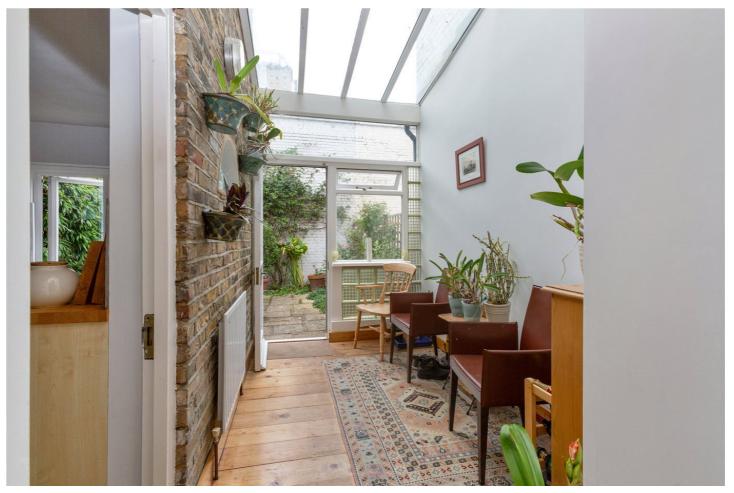

## **DESCRIPTION:**

A spacious, bright, two- bedroom home with conservatory and West facing garden positioned in the Commercial Road Conservation Area.

Standing close to 900 sq. ft., this chain free property offers a wealth of character throughout. Accommodation comprises of a bright reception room on the ground floor with a sizeable kitchen, dining room and conservatory leading out to the easily maintainable private west-facing garden. The first floor occupies a spacious master bedroom which includes beautiful sash windows, secondary glazing, and wooden shutters, along with the second double bedroom and family bathroom with bathtub as well as walkin shower. The property is complete with loft storage in the butterfly roof.