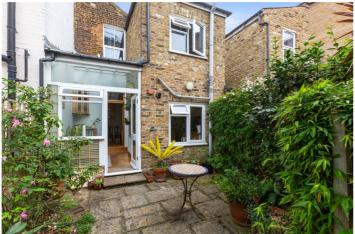

## **DESCRIPTION:**

A spacious, bright, two- bedroom home with conservatory and West facing garden positioned in the Commercial Road Conservation Area.

Standing close to 900 sq. ft., this chain free property offers a wealth of character throughout. Accommodation comprises of a bright reception room on the ground floor with a sizeable kitchen, dining room and conservatory leading out to the easily maintainable private west-facing garden. The first floor occupies a spacious master bedroom which includes beautiful sash windows, secondary glazing, and wooden shutters, along with the second double bedroom and family bathroom with bathtub as well as walkin shower. The property is complete with loft storage in the butterfly roof.