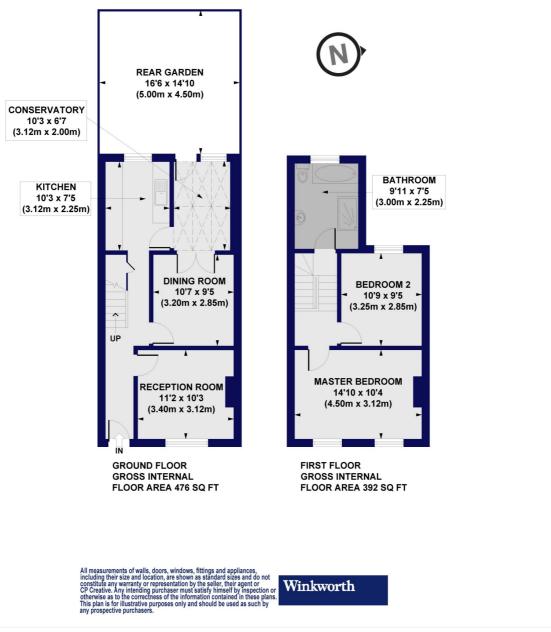

## Sutton Street, E1 Approx. Gross Internal Floor Area 869 sq. ft / 80.72 sq. m

This floorplan is for illustration purposes only and is not to scale. The position and size of doors, windows, appliances and other features are approximate.