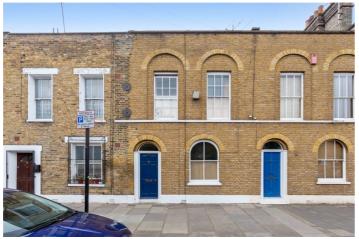

SUTTON STREET, LONDON, E1 **£720,000 FREEHOLD** 

## A CHARMING TWO BEDROOM, FAMILY HOME STANDING IN CONVERSATION AREA

Shoreditch | 020 7749 7650 | shoreditch@winkworth.co.uk

Located opposite St Mary & St Michael Catholic Primary School, the property is only 0.3 miles from Shadwell Overground & DLR station and stands enviably on the fringes of Limehouse and Wapping, E1. within close proximity to a number of parks such as King Edward Memorial Park, Mile End Park and Stepney Green Parks. Ideally located for easy access to Canary Wharf and The City via the Elizabeth Line, Overground and DLR.