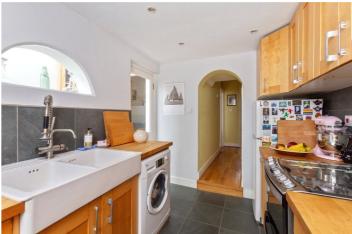

## **DESCRIPTION:**

A spacious, bright, two- bedroom home with conservatory and West facing garden positioned in the Commercial Road Conservation Area.

Standing close to 900 sq. ft., this chain free property offers a wealth of character throughout. Accommodation comprises of a bright reception room on the ground floor with a sizeable kitchen, dining room and conservatory leading out to the easily maintainable private west-facing garden. The first floor occupies a spacious master bedroom which includes beautiful sash windows, secondary glazing, and wooden shutters, along with the second double bedroom and family bathroom with bathtub as well as walkin shower. The property is complete with loft storage in the butterfly roof.