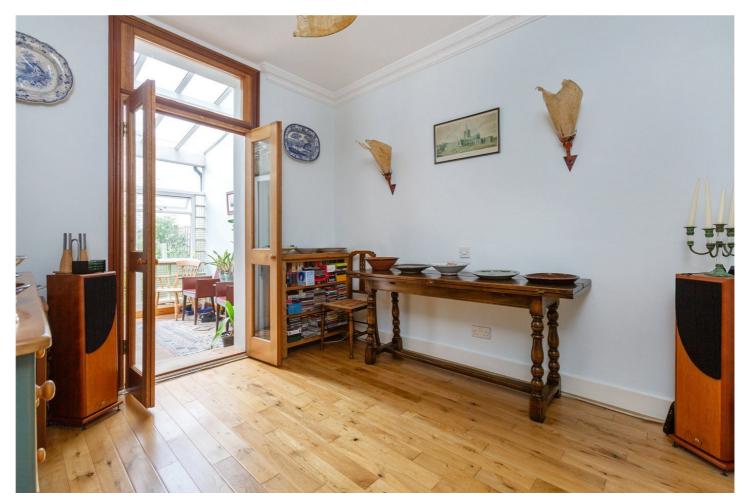

## **DESCRIPTION:**

A spacious, bright, two- bedroom home with conservatory and West facing garden positioned in the Commercial Road Conservation Area.

Standing close to 900 sq. ft., this chain free property offers a wealth of character throughout. Accommodation comprises of a bright reception room on the ground floor with a sizeable kitchen, dining room and conservatory leading out to the easily maintainable private west-facing garden. The first floor occupies a spacious master bedroom which includes beautiful sash windows, secondary glazing, and wooden shutters, along with the second double bedroom and family bathroom with bathtub as well as walkin shower. The property is complete with loft storage in the butterfly roof.