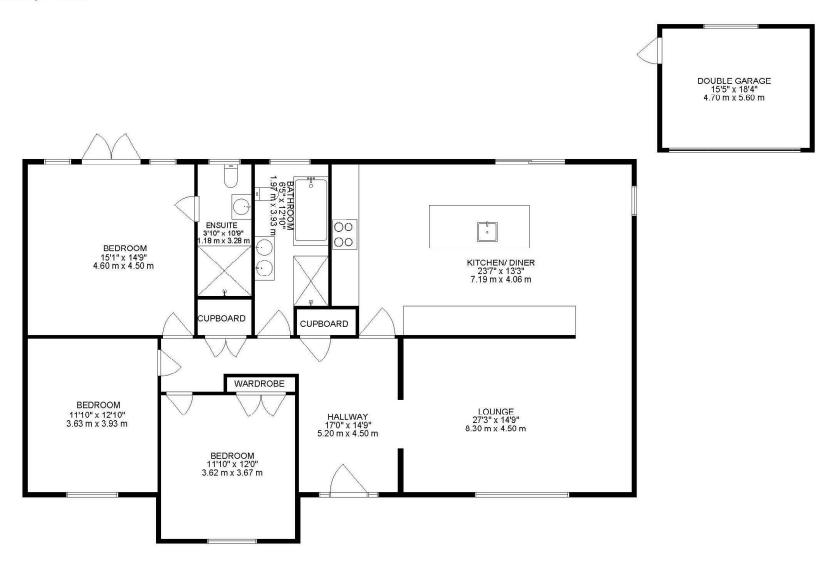

01202 434365 ferndown@winkworth.co.uk

GROSS INTERNAL AREA FLOOR 1: 1496 SQ FT, 139 m², GARAGE: 279 SQ FT, 26 m² TOTAL: 1775 SQ FT, 165 m² SIZE AND DIMENSIONS ARE APPROXIMATE, ACTUAL MAY VARY