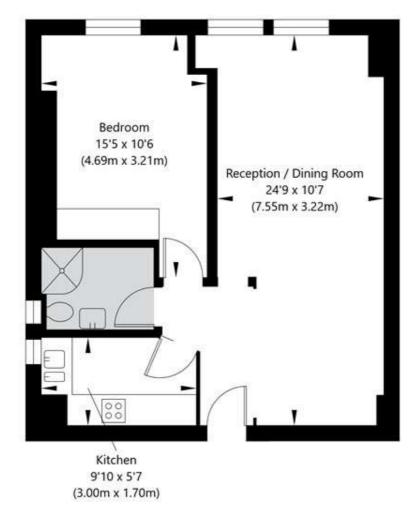

### Finchley Road, London NW3 6HG

Third Floor GROSS INTERNAL FLOOR AREA APPROX. 50.06 SQ M / 539 SQ FT

APPROXIMATE GROSS INTERNAL FLOOR AREA 50.06 SQ M / 539 SQ FT THIS FLOOR PLAN IS FOR ILLUSTRATIVE PURPOSES ONLY AND SHOULD BE USED FOR THIS PURPOSE BY PROSPECTIVE APPLICANTS AS ITS NOT TO SCALE.