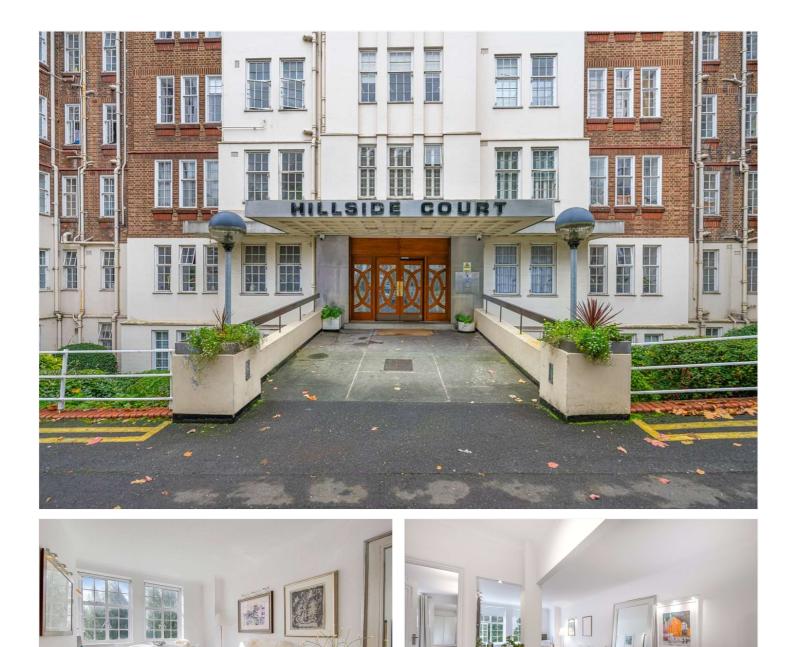

# HILLSIDE COURT, LONDON, NW3 **£500,000 SHARE OF FREEHOLD**

A well-presented modern one-bedroom apartment set on the third floor (with lift) of this well-maintained portered purpose-built block. The property is set at the back of the building and has west facing views. Offering one double bedroom, shower room, separate modern kitchen and a 24.9" living, dining area.

As well as being close to bus routes, Hillside Court is located 0.2 miles from Finchley Road & Frognal Overground and 0.5 miles from Finchley Road Underground (Jubilee Line).

Double Bedroom | Shower Room | Separate Modern Kitchen | Open Plan Reception / Dining Room | Porter