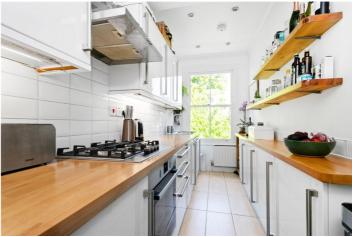

## **DESCRIPTION:**

This impressive two-bedroom apartment is on the higher floors of a handsome Victorian villa in N4. Spanning nearly 900sqft, it features high ceilings that enhance the natural light and a high-quality finish. The reception room boasts a large sash window facing a quiet, tree-lined street, while a private south-facing terrace offers views of beautiful rear gardens. The fully equipped separate kitchen includes ample storage and worktop space. The sizable second bedroom is situated on the same floor to the rear of the building and the master bedroom is upstairs alongside the modern family bathroom which completes the apartment.