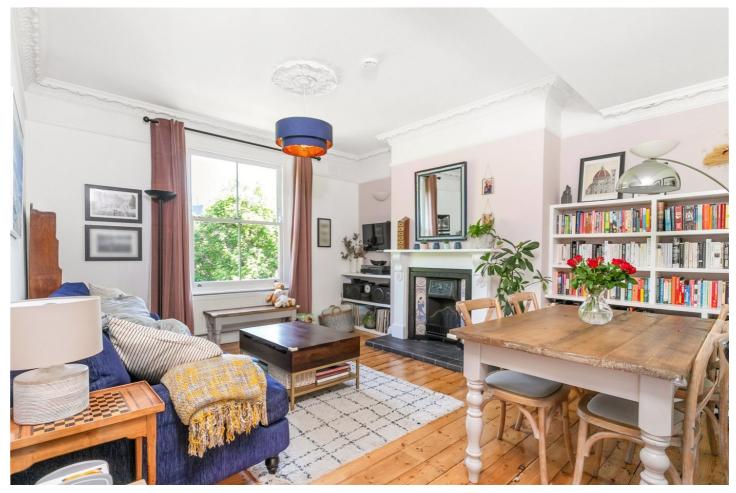

## **DESCRIPTION:**

This impressive two-bedroom apartment is on the higher floors of a handsome Victorian villa in N4. Spanning nearly 900sqft, it features high ceilings that enhance the natural light and a high-quality finish. The reception room boasts a large sash window facing a quiet, tree-lined street, while a private south-facing terrace offers views of beautiful rear gardens. The fully equipped separate kitchen includes ample storage and worktop space. The sizable second bedroom is situated on the same floor to the rear of the building and the master bedroom is upstairs alongside the modern family bathroom which completes the apartment.