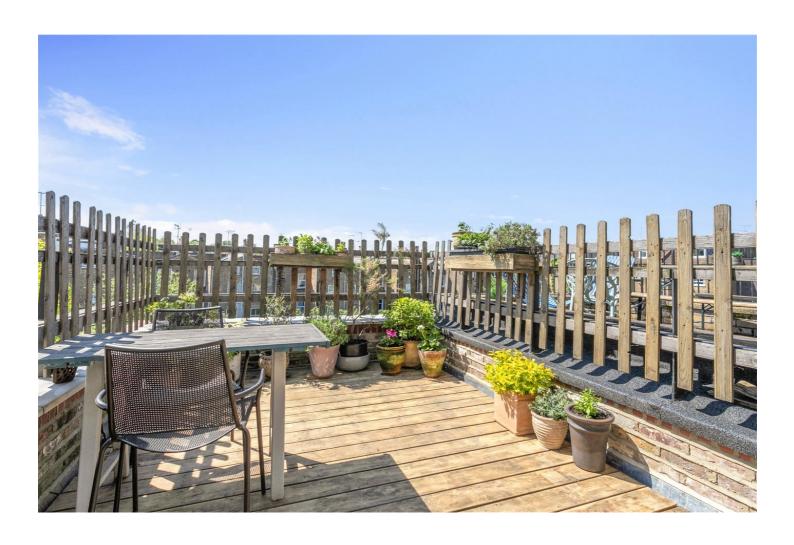

## **DESCRIPTION:**

This impressive two-bedroom apartment is on the higher floors of a handsome Victorian villa in N4. Spanning nearly 900sqft, it features high ceilings that enhance the natural light and a high-quality finish. The reception room boasts a large sash window facing a quiet, tree-lined street, while a private south-facing terrace offers views of beautiful rear gardens. The fully equipped separate kitchen includes ample storage and worktop space. The sizable second bedroom is situated on the same floor to the rear of the building and the master bedroom is upstairs alongside the modern family bathroom which completes the apartment.