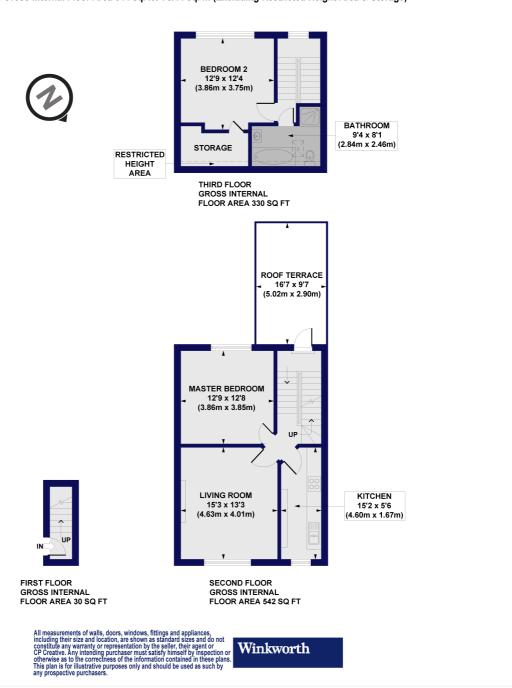

## **Queens Drive, N4**

Approx. Gross Internal Floor Area 902 sq. ft / 83.78 sq. m (Including Restricted Height Area & Storage) Approx. Gross Internal Floor Area 844 sq. ft / 78.44 sq. m (Excluding Restricted Height Area & Storage)

This floorplan is for illustration purposes only and is not to scale. The position and size of doors, windows, appliances and other features are approximate.

Highbury | 0207 989 7000 | highbury@winkworth.co.uk