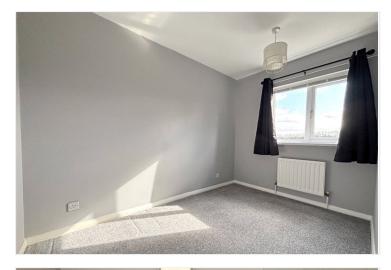

## ACCOMMODATION

**Lounge** - 13'2" x 12'9" (4.01m x 3.89m)

**Kitchen/Dining Room** - 13'4" x 7' (4.06m x 2.13m)

**Bedroom 1** - 10'5" x 9'9" (3.18m x 2.97m)

**Bedroom 2** - 10'4" x 6'9" (3.15m x 2.06m)

Bathroom - 7'4" x 6'5" (2.24m x 1.96m)