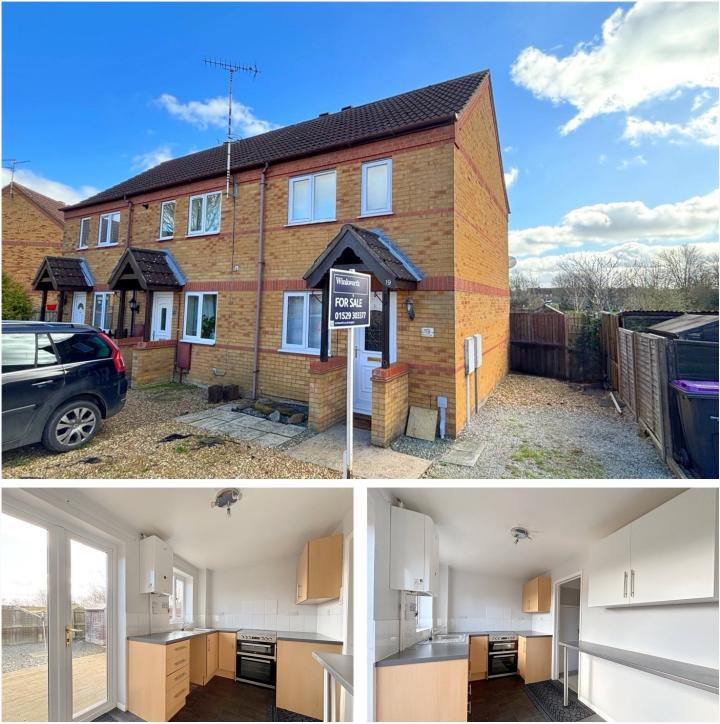

19 Dawson Road, Sleaford, Lincolnshire, NG34 £159,950 Freehold

NO CHAIN | TWO BEDROOM SEMI DETACHED HOME | MODERN FLOORING & DECOR | KITCHEN/DINER | PARKING FOR THREE CARS | OVERLOOKS PARK TO THE REAR | UPVC DOUBLE GLAZING | GAS CENTRAL HEATING | VIEWING IS ESSENTIAL

## DESCRIPTION

\*NO CHAIN\* This Two Bedroom Semi-Detached Home is offered for sale with the benefit of no onward chain. The property boasts a modern decor and flooring and a lovely rear garden with decking area. To the front and side of the property is a gravel driveway offering off street parking for uup to three cars.

The accommodation comprises of Lounge, Kitchen/Diner, Two Bedrooms and a Bathroom.

The property also boasts Gas Central Heating and UPVC Double Glazing.

A viewing is highly advised and would make an ideal purchase for first time buyers and investors alike.