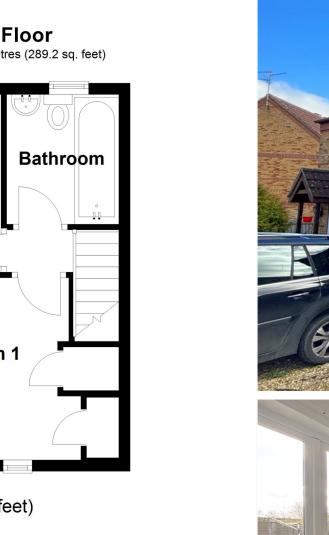

This floorplan is for illustration purposes only and is not to scale. The position and size of doors, windows, appliances and other features are approximate.

Total area: approx. 51.8 sq. metres (557.3 sq. feet)

## ACCOMMODATION

**Lounge** - 13'2" x 12'9" (4.01m x 3.89m)

**Kitchen/Dining Room** - 13'4" x 7' (4.06m x 2.13m)

**Bedroom 1** - 10'5" x 9'9" (3.18m x 2.97m)

**Bedroom 2** - 10'4" x 6'9" (3.15m x 2.06m)

Bathroom - 7'4" x 6'5" (2.24m x 1.96m)