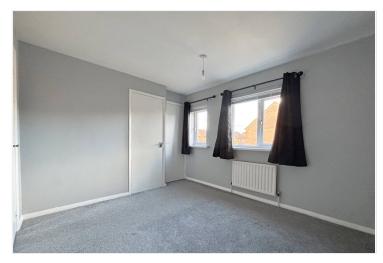

## ACCOMMODATION

**Lounge** - 13'2" x 12'9" (4.01m x 3.89m)

**Kitchen/Dining Room** - 13'4" x 7' (4.06m x 2.13m)

**Bedroom 1** - 10'5" x 9'9" (3.18m x 2.97m)

**Bedroom 2** - 10'4" x 6'9" (3.15m x 2.06m)

Bathroom - 7'4" x 6'5" (2.24m x 1.96m)