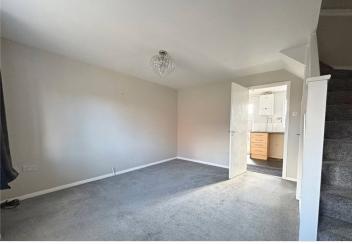

## ACCOMMODATION

**Lounge** - 13'2" x 12'9" (4.01m x 3.89m)

**Kitchen/Dining Room** - 13'4" x 7' (4.06m x 2.13m)

**Bedroom 1** - 10'5" x 9'9" (3.18m x 2.97m)

**Bedroom 2** - 10'4" x 6'9" (3.15m x 2.06m)

Bathroom - 7'4" x 6'5" (2.24m x 1.96m)