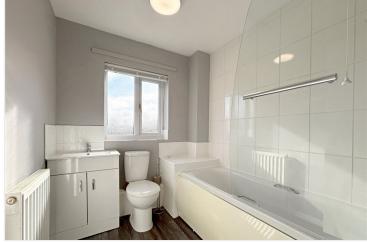

## ACCOMMODATION

**Lounge** - 13'2" x 12'9" (4.01m x 3.89m)

**Kitchen/Dining Room** - 13'4" x 7' (4.06m x 2.13m)

**Bedroom 1** - 10'5" x 9'9" (3.18m x 2.97m)

**Bedroom 2** - 10'4" x 6'9" (3.15m x 2.06m)

Bathroom - 7'4" x 6'5" (2.24m x 1.96m)