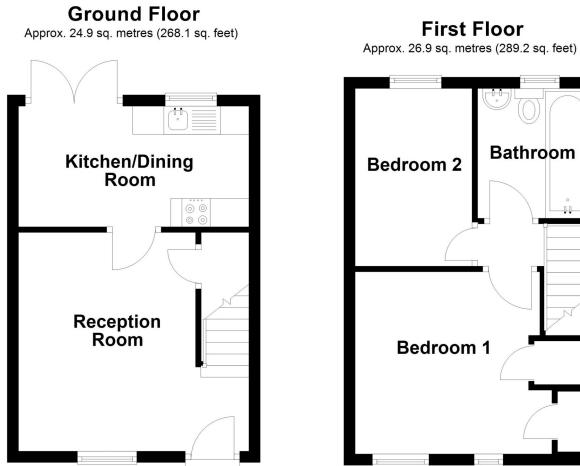

This floorplan is for illustration purposes only and is not to scale. The position and size of doors, windows, appliances and other features are approximate.

Total area: approx. 51.8 sq. metres (557.3 sq. feet)

## ACCOMMODATION

**Lounge** - 13'2" x 12'9" (4.01m x 3.89m)

**Kitchen/Dining Room** - 13'4" x 7' (4.06m x 2.13m)

**Bedroom 1** - 10'5" x 9'9" (3.18m x 2.97m)

**Bedroom 2** - 10'4" x 6'9" (3.15m x 2.06m)

Bathroom - 7'4" x 6'5" (2.24m x 1.96m)