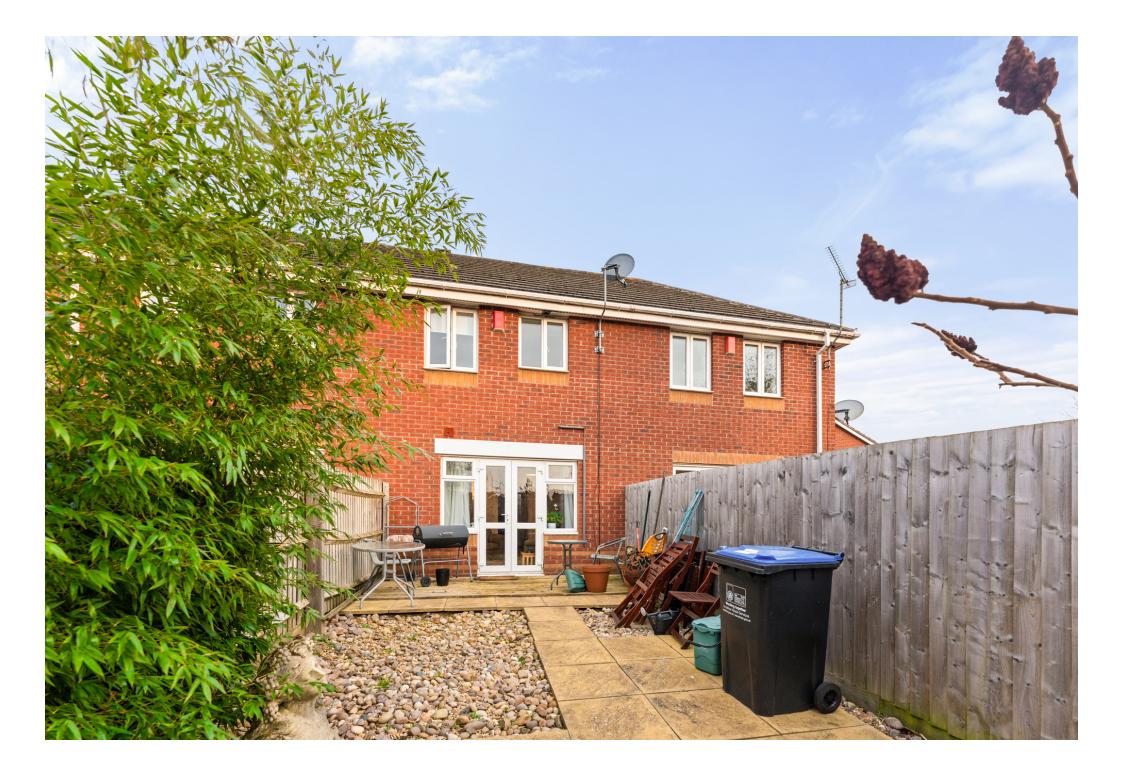

Externally, the garden is accessed through French doors off the reception room and it is a real sun trap. A patio leads onto a pebbled area which is flanked by small trees and shrubs. There is an external rear gate, and allocated off street parking for two cars.