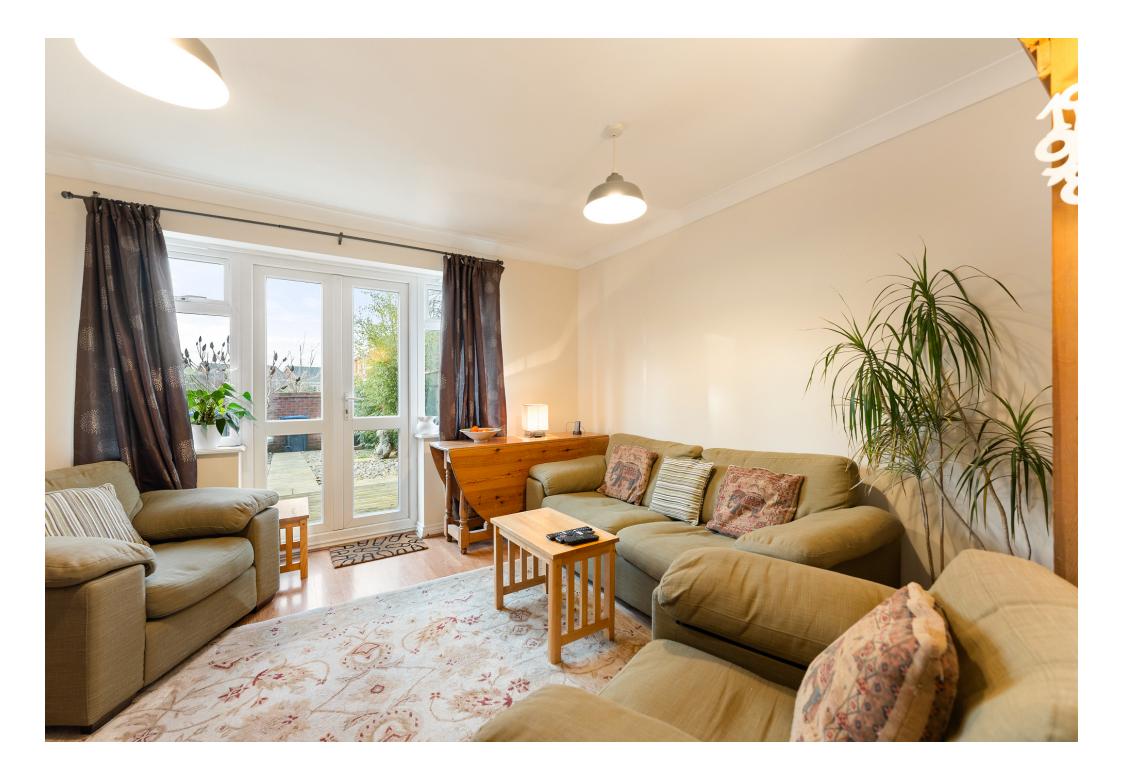

## The Finer Details

Upon arriving at Desdemona Avenue, a spacious, central entrance hall leads you through to the sitting/dining room to the rear of the property. A set of large French doors provide an abundance of natural light as well as views over the rear garden.