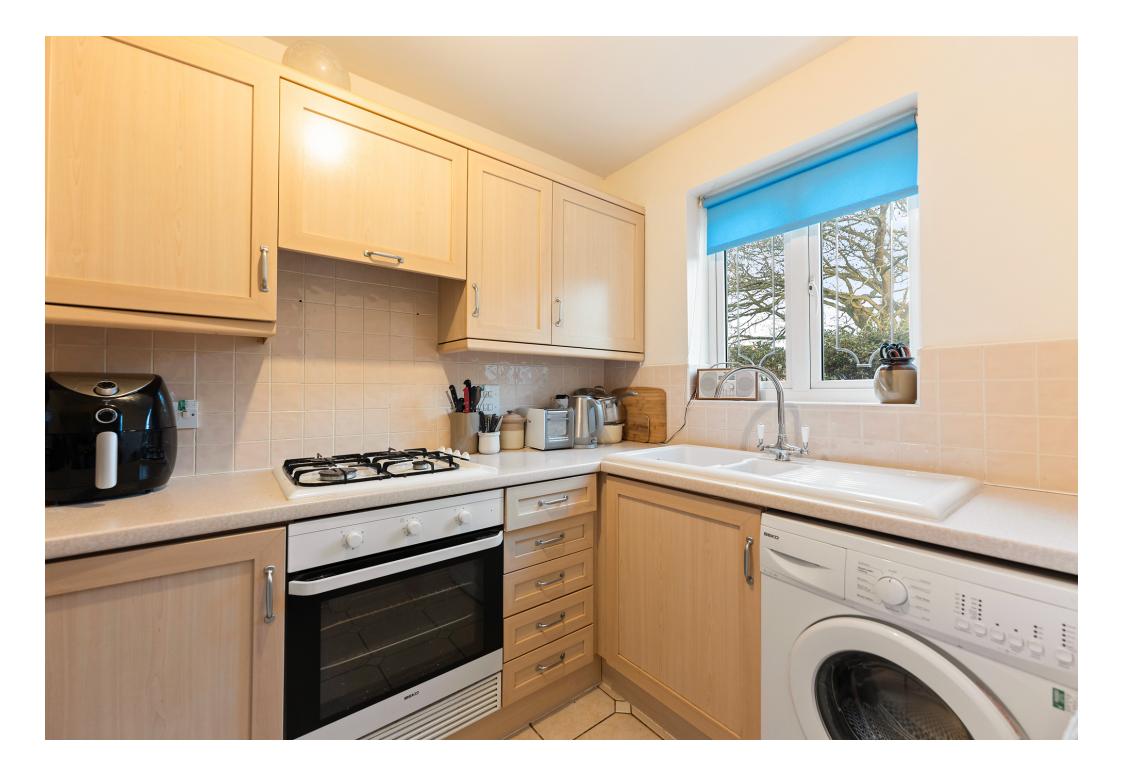

The kitchen is accessed off the central hallway, and has a range of integrated appliances including gas hobs, oven and farmhouse sink as well as plenty of counter-top and cupboard space. There is a large cloakroom/WC and under stairs cupboard both accessed via the central hallway.