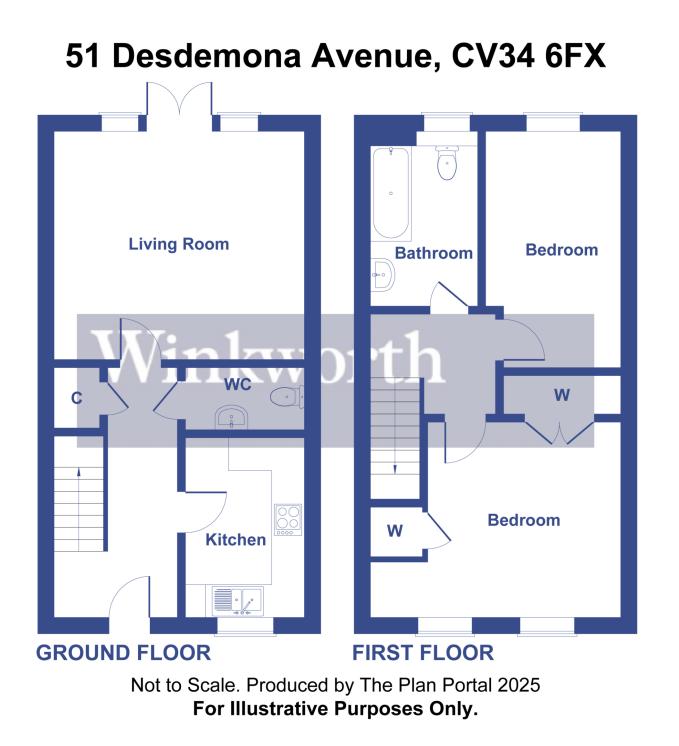

## About the Property

Desdemona Avenue is a contemporary, two bedroom, terraced home in the heart of sought after Heathcote, a short drive from the centre of Leamington Spa (2.8 miles).

Having been wonderfully maintained by the current owners, this charmingl family home offers flexible living over two floors with accommodation extending to approximately 614 sq ft.

## The Finer Details

Upon arriving at Desdemona Avenue, a spacious, central entrance hall leads you through to the sitting/dining room to the rear of the property. A set of large French doors provide an abundance of natural light as well as views over the rear garden.

The kitchen is accessed off the central hallway, and has a range of integrated appliances including gas hobs, oven and farmhouse sink as well as plenty of counter-top and cupboard space. There is a large cloakroom/WC and under stairs cupboard both accessed via the central hallway.

The first floor has a generous landing and provides access to the two bedrooms and family bathroom. The master bedroom is a spacious double, and has triple built in wardrobes as well as a further storage cupboard over the stairs, the front aspect windows ensure a bright and inviting atmosphere. There is further attic storage which can be accessed via a ladder on the landing.