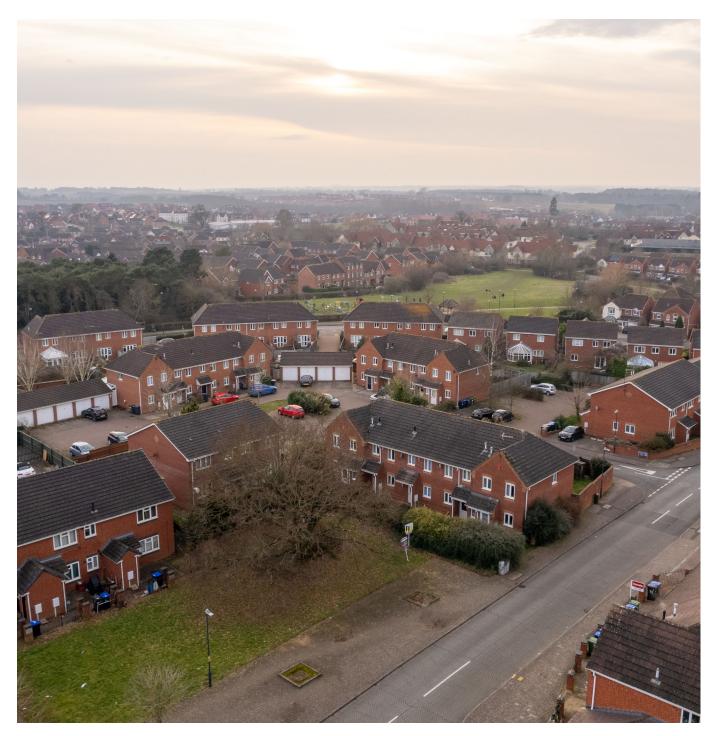

## About the Area

Desdemona Avenue is conveniently set in the heart of sought after Heathcote, within close proximity of the shops, restaurants and schools in nearby Warwick (2.3 miles) and Leamington Spa (2.8 miles).

There are a number of popular state and private, primary and secondary schools within a short drive of Desdemona Avenue, with Heathcote Primary School (0.5 miles) and Oakley School (1 mile) within walking distance, and Myton School (2.2 miles) and Warwick School (1.9 miles) a short drive away.

Leamington Train Station (1.8 miles) and Warwick Parkway (3.8 miles) both provide direct services to London Marylebone (1 hour 23 minutes) and Birmingham Train terminals (33 minutes). The motorway network is accessed via multiple junctions of the M40 and provides good access to London and the wider west Midlands.