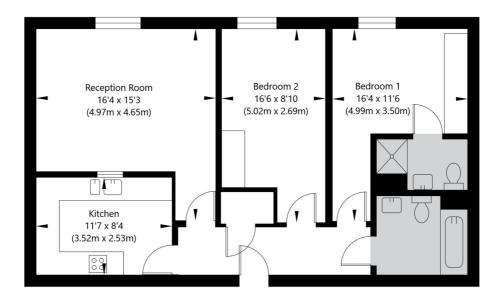

## Compton court, 1 Crowder Close, Finchley, N12 0AT

First Floor GROSS INTERNAL FLOOR AREA APPROX. 71.26 SQ M / 767 SQ FT

APPROXIMATE GROSS INTERNAL FLOOR AREA 71.26 SQ M / 767 SQ FT
THIS FLOOR PLAN IS FOR ILLUSTRATIVE PURPOSES ONLY AND
SHOULD BE USED FOR THIS PURPOSE BY PROSPECTIVE APPLICANTS AS ITS NOT TO SCALE.