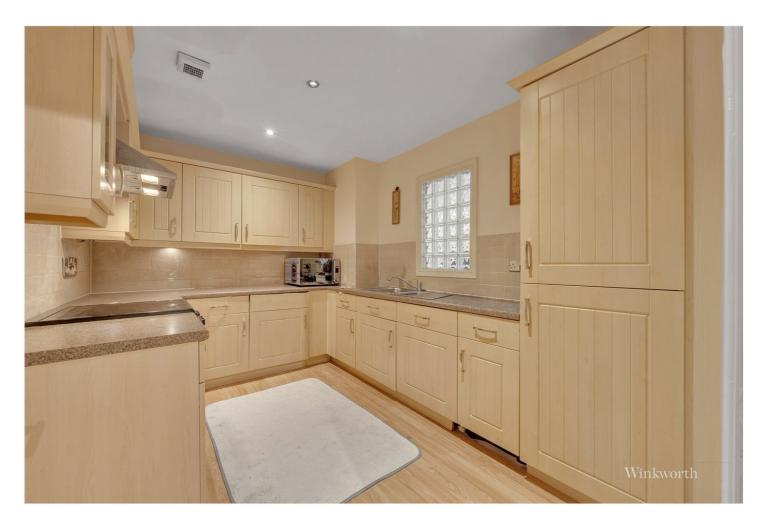

## STAMP DUTY FREE FOR FIRST TIME BUYERS!

We are pleased to offer this modern two double bedroom first floor purpose built apartment set in a gated development opposite North Finchley Leisure Complex. The property is ideally located for shopping & transport facilities and comprises of two double bedrooms with wardrobes, two tiled bathrooms (one en suite), large living room, separate fully fitted kitchen, carpeted throughout, electric storage heaters and residents' parking via security gates. Offered with a long lease and on a chain free basis.

## AT A GLANCE

- Purpose built development
- Set behind security gates
- Two double bedrooms
- Two Bathrooms (One en suite)
- Spacious living room
- Fitted kitchen
- Parking