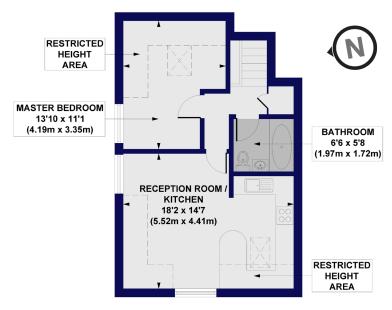

## Tierney Road, SW2

Approx. Gross Internal Floor Area 632 sq. ft / 58.69 sq. m (Including Restricted Height Area) Approx. Gross Internal Floor Area 534 sq. ft / 49.57 sq. m (Excluding Restricted Height Area)

SECOND FLOOR GROSS INTERNAL FLOOR AREA 496 SQ FT

FIRST FLOOR GROSS INTERNAL FLOOR AREA 135 SQ FT

All measurements of walls, doors, windows, fittings and appliances, including their size and location, are shown as standard sizes and do not constitute any warranty or representation by the seller, their agent or CP Creative. Any intending purchaser must satisfy himself by inspection or otherwise as to the correctness of the information contained in these plans. This plan is for illustrative purposes only and should be used as such by any prospective purchasers.