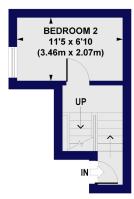

## Tierney Road, SW2

Approx. Gross Internal Floor Area 632 sq. ft / 58.69 sq. m (Including Restricted Height Area) Approx. Gross Internal Floor Area 534 sq. ft / 49.57 sq. m (Excluding Restricted Height Area)

SECOND FLOOR GROSS INTERNAL FLOOR AREA 496 SQ FT

FIRST FLOOR GROSS INTERNAL FLOOR AREA 135 SQ FT

All measurements of walls, doors, windows, fittings and appliances, including their size and location, are shown as standard sizes and do not constitute any warranty or representation by the seller, their agent or CP Creative. Any intending purchaser must satisfy himself by inspection or otherwise as to the correctness of the information contained in these plans. This plan is for illustrative purposes only and should be used as such by any prospective purchasers.