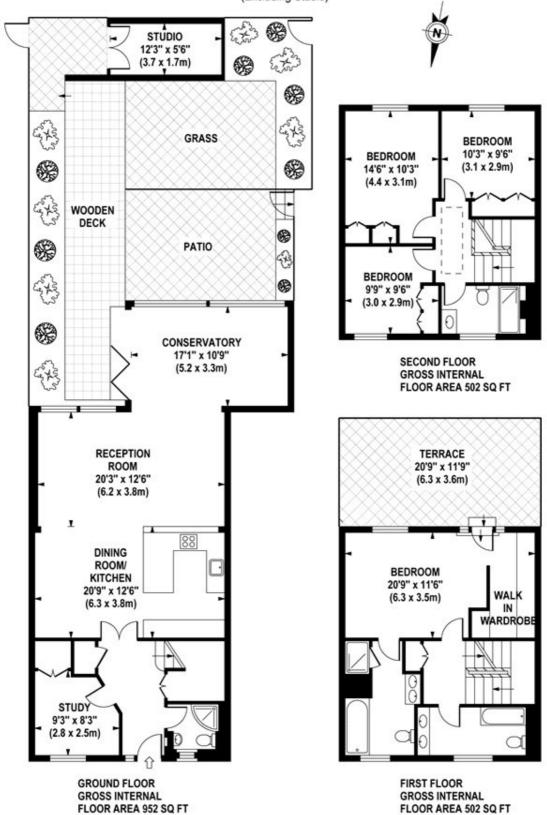

## **COURT HOUSE**

Approximate Gross Internal Area 2024 sq ft / 188.0 sq m (Including Studio)

Approximate Gross Internal Area 1956 sq ft / 181.7 sq m (Excluding Studio)

Although every attempt has been made to ensure accuracy, all measurements are approximate. The floor plan's for illustrative purposes only and not to scale. Measured in accordance to RICS standards. DE-PHOTOGRAPHY.NET