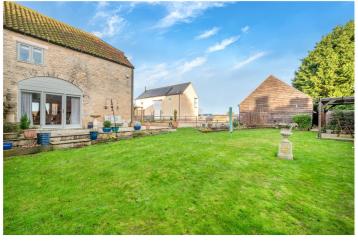

## £575,000 Freehold

Winkworth are thrilled to offer this stunning stone barn, which overlooks countryside views, converted to an exceptional standard in 2018. This is situated within a private development. The property offers generous, open-plan living spaces, enhanced by an array of unique, original features that have been carefully preserved and restored throughout.

STUNNING STONE BARN | OVERLOOKS COUNTRYSIDE VIEWS | SITUATED WITHIN A PRIVATE DEVELOPMENT | UNDER FLOOR HEATED STONE FLAG FLOORING | CUSTOM KITCHEN CABINETRY | MARBLED GRANITE WORKTOPS

See things differently.