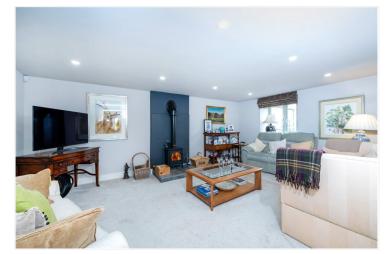

### ACCOMMODATION

**Kitchen/Living room** - 29'8" x 19'2" (9.04m x 5.84m)

**Sitting Room** - 19'2" x 13'8" (5.84m x 4.17m)

**Utility Room** - 11'5" x 10'1" (3.48m x 3.07m)

**Bedroom One** - 18'2" x 12'3" (5.54m x 3.73m)