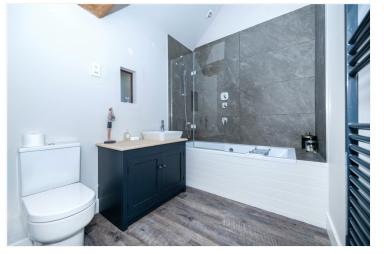

**Dressing Room** - 9' x 8'4" (2.74m x 2.54m)

**Ensuite Bathroom** 

### **Ensuite Bathroom**

**Bedroom Two** - 14'3" x 12'1" (4.34m x 3.68m)

**Ensuite Bathroom** 

**Bedroom Three** - 13'1" x 9'8" (4m x 2.95m)

**Bedroom Four** - 12'1" x 10'11" (3.68m x 3.33m)

Bathroom - 9'6" x 6'8" (2.9m x 2.03m)