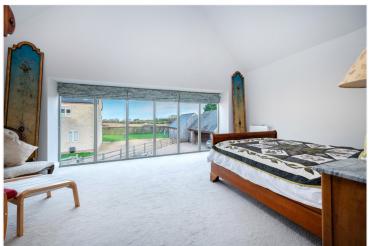

### ACCOMMODATION

**Kitchen/Living room** - 29'8" x 19'2" (9.04m x 5.84m)

**Sitting Room** - 19'2" x 13'8" (5.84m x 4.17m)

**Utility Room** - 11'5" x 10'1" (3.48m x 3.07m)

**Bedroom One** - 18'2" x 12'3" (5.54m x 3.73m)