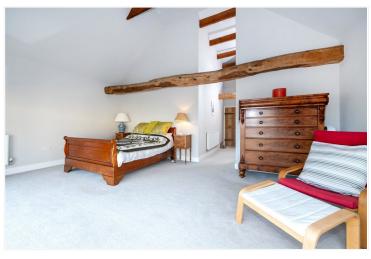

### ACCOMMODATION

**Kitchen/Living room** - 29'8" x 19'2" (9.04m x 5.84m)

**Sitting Room** - 19'2" x 13'8" (5.84m x 4.17m)

**Utility Room** - 11'5" x 10'1" (3.48m x 3.07m)

**Bedroom One** - 18'2" x 12'3" (5.54m x 3.73m)