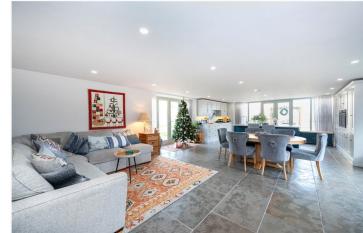

### ACCOMMODATION

**Kitchen/Living room** - 29'8" x 19'2" (9.04m x 5.84m)

**Sitting Room** - 19'2" x 13'8" (5.84m x 4.17m)

**Utility Room** - 11'5" x 10'1" (3.48m x 3.07m)

**Bedroom One** - 18'2" x 12'3" (5.54m x 3.73m)