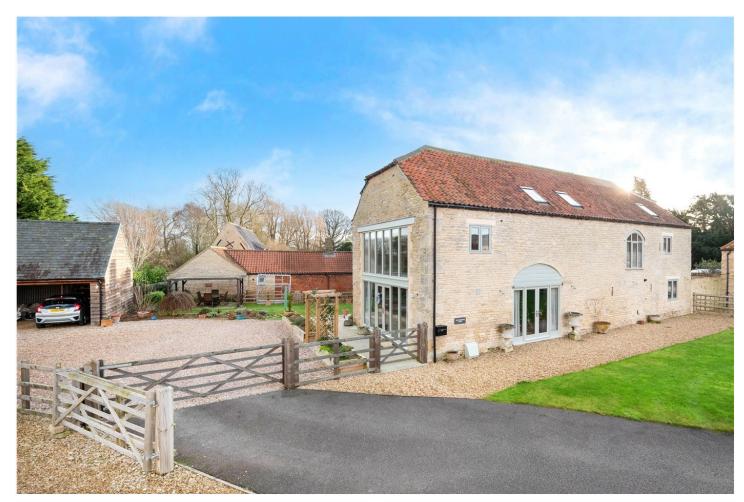

# The Threshing Barn, North Street, Digby, Lincoln, Lincolnshire, LN4

## £575,000 Freehold

Winkworth are thrilled to offer this stunning stone barn, which overlooks countryside views, converted to an exceptional standard in 2018. This is situated within a private development. The property offers generous, open-plan living spaces, enhanced by an array of unique, original features that have been carefully preserved and restored throughout.

STUNNING STONE BARN | OVERLOOKS COUNTRYSIDE VIEWS | SITUATED WITHIN A PRIVATE DEVELOPMENT | UNDER FLOOR HEATED STONE FLAG FLOORING | CUSTOM KITCHEN CABINETRY | MARBLED GRANITE WORKTOPS

See things differently.