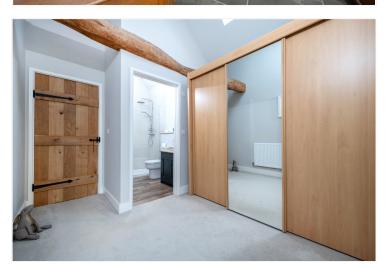

**Dressing Room** - 9' x 8'4" (2.74m x 2.54m)

**Ensuite Bathroom** 

### **Ensuite Bathroom**

**Bedroom Two** - 14'3" x 12'1" (4.34m x 3.68m)

**Ensuite Bathroom** 

**Bedroom Three** - 13'1" x 9'8" (4m x 2.95m)

**Bedroom Four** - 12'1" x 10'11" (3.68m x 3.33m)

Bathroom - 9'6" x 6'8" (2.9m x 2.03m)