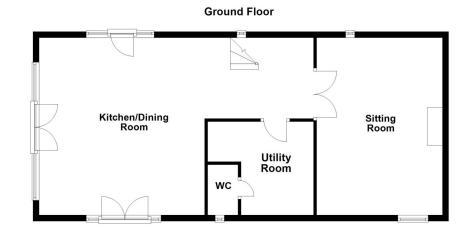

### ACCOMMODATION

**Kitchen/Living room** - 29'8" x 19'2" (9.04m x 5.84m)

**Sitting Room** - 19'2" x 13'8" (5.84m x 4.17m)

**Utility Room** - 11'5" x 10'1" (3.48m x 3.07m)

**Bedroom One** - 18'2" x 12'3" (5.54m x 3.73m)

**Dressing Room** - 9' x 8'4" (2.74m x 2.54m)

**Ensuite Bathroom** 

### **Ensuite Bathroom**

**Bedroom Two** - 14'3" x 12'1" (4.34m x 3.68m)

**Ensuite Bathroom** 

**Bedroom Three** - 13'1" x 9'8" (4m x 2.95m)

**Bedroom Four** - 12'1" x 10'11" (3.68m x 3.33m)

Bathroom - 9'6" x 6'8" (2.9m x 2.03m)