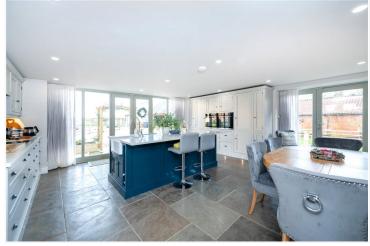

### ACCOMMODATION

**Kitchen/Living room** - 29'8" x 19'2" (9.04m x 5.84m)

**Sitting Room** - 19'2" x 13'8" (5.84m x 4.17m)

**Utility Room** - 11'5" x 10'1" (3.48m x 3.07m)

**Bedroom One** - 18'2" x 12'3" (5.54m x 3.73m)