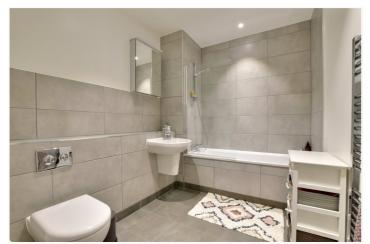

In perfect condition, the flat is found on the first floor of this recently built block known as The Gramercy. The property comprises a wonderful 21ft, double aspect, kitchen diner which leads on to the aforementioned terrace. There are two double bedrooms, a family bathroom and an ensuite shower room. Along with excellent storage there is a long entrance hallway and underfloor heating. The development was built in 2016 and it also comes with secure bike storage. Low ground rent and service charges help make this a great rental property. EPC rating B. Chain free!

## **AT A GLANCE**

- huge two bedroom apartment
- circa 1095 sq ft
- first floor with lift
- 14ft private terrace
- large communal roof terrace
- two bathrooms
- secure bike storage
- excellent storage
- bright 21ft kitchen living room
- heart of West Greenwich