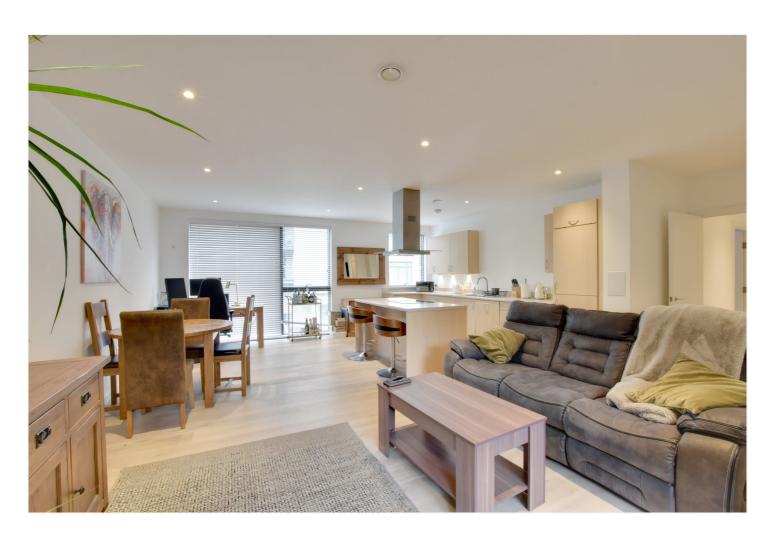

In perfect condition, the flat is found on the first floor of this recently built block known as The Gramercy. The property comprises a wonderful 21ft, double aspect, kitchen diner which leads on to the aforementioned terrace. There are two double bedrooms, a family bathroom and an ensuite shower room. Along with excellent storage there is a long entrance hallway and underfloor heating. The development was built in 2016 and it also comes with secure bike storage. Low ground rent and service charges help make this a great rental property. EPC rating B. Chain free!

## **AT A GLANCE**

- huge two bedroom apartment
- circa 1095 sq ft
- first floor with lift
- 14ft private terrace
- large communal roof terrace
- two bathrooms
- secure bike storage
- excellent storage
- bright 21ft kitchen living room
- heart of West Greenwich