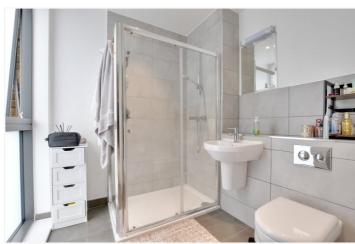

In perfect condition, the flat is found on the first floor of this recently built block known as The Gramercy. The property comprises a wonderful 21ft, double aspect, kitchen diner which leads on to the aforementioned terrace. There are two double bedrooms, a family bathroom and an ensuite shower room. Along with excellent storage there is a long entrance hallway and underfloor heating. The development was built in 2016 and it also comes with secure bike storage. Low ground rent and service charges help make this a great rental property. EPC rating B. Chain free!

## **AT A GLANCE**

- huge two bedroom apartment
- circa 1095 sq ft
- first floor with lift
- 14ft private terrace
- large communal roof terrace
- two bathrooms
- secure bike storage
- excellent storage
- bright 21ft kitchen living room
- heart of West Greenwich