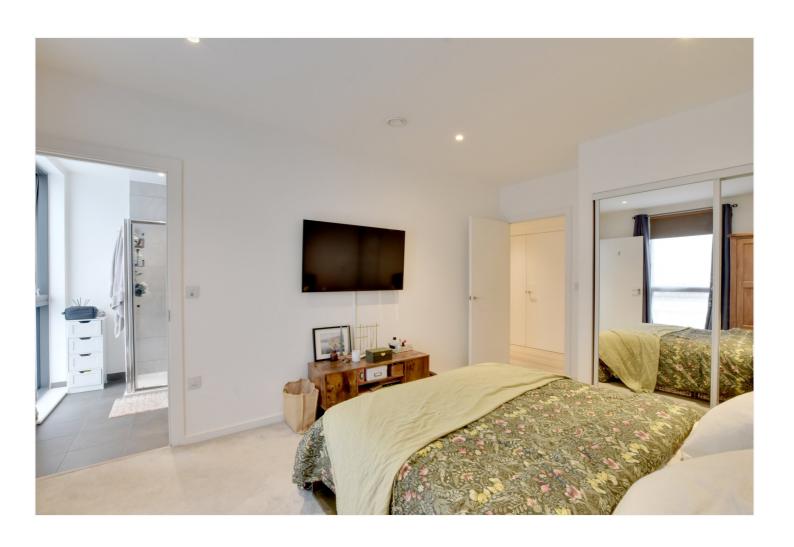

In perfect condition, the flat is found on the first floor of this recently built block known as The Gramercy. The property comprises a wonderful 21ft, double aspect, kitchen diner which leads on to the aforementioned terrace. There are two double bedrooms, a family bathroom and an ensuite shower room. Along with excellent storage there is a long entrance hallway and underfloor heating. The development was built in 2016 and it also comes with secure bike storage. Low ground rent and service charges help make this a great rental property. EPC rating B. Chain free!

## **AT A GLANCE**

- huge two bedroom apartment
- circa 1095 sq ft
- first floor with lift
- 14ft private terrace
- large communal roof terrace
- two bathrooms
- secure bike storage
- excellent storage
- bright 21ft kitchen living room
- heart of West Greenwich