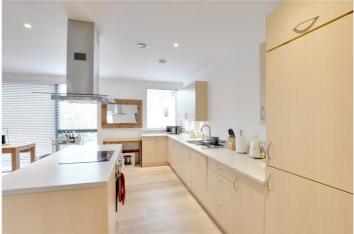

In perfect condition, the flat is found on the first floor of this recently built block known as The Gramercy. The property comprises a wonderful 21ft, double aspect, kitchen diner which leads on to the aforementioned terrace. There are two double bedrooms, a family bathroom and an ensuite shower room. Along with excellent storage there is a long entrance hallway and underfloor heating. The development was built in 2016 and it also comes with secure bike storage. Low ground rent and service charges help make this a great rental property. EPC rating B. Chain free!

## **AT A GLANCE**

- huge two bedroom apartment
- circa 1095 sq ft
- first floor with lift
- 14ft private terrace
- large communal roof terrace
- two bathrooms
- secure bike storage
- excellent storage
- bright 21ft kitchen living room
- heart of West Greenwich