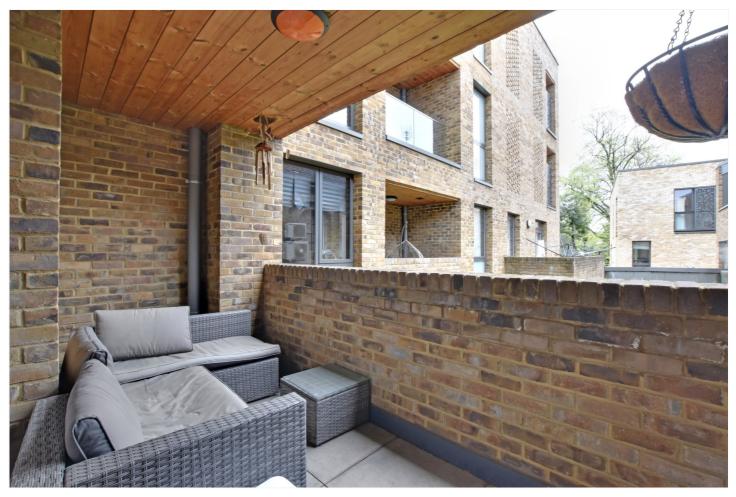

In perfect condition, the flat is found on the first floor of this recently built block known as The Gramercy. The property comprises a wonderful 21ft, double aspect, kitchen diner which leads on to the aforementioned terrace. There are two double bedrooms, a family bathroom and an ensuite shower room. Along with excellent storage there is a long entrance hallway and underfloor heating. The development was built in 2016 and it also comes with secure bike storage. Low ground rent and service charges help make this a great rental property. EPC rating B. Chain free!

## **AT A GLANCE**

- huge two bedroom apartment
- circa 1095 sq ft
- first floor with lift
- 14ft private terrace
- large communal roof terrace
- two bathrooms
- secure bike storage
- excellent storage
- bright 21ft kitchen living room
- heart of West Greenwich