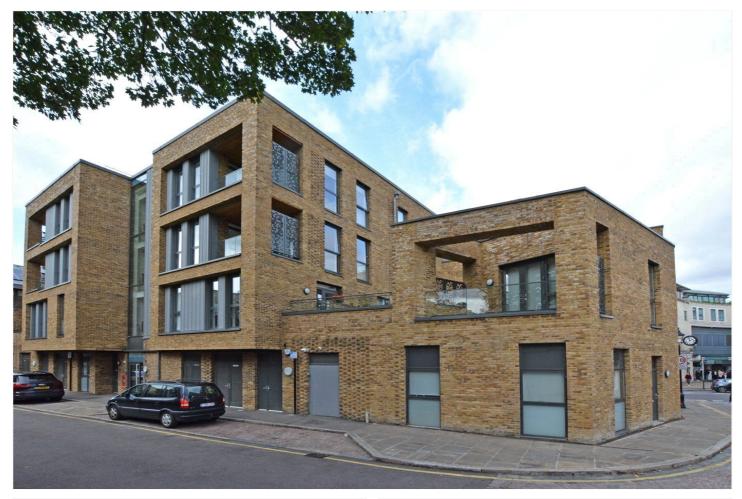

In perfect condition, the flat is found on the first floor of this recently built block known as The Gramercy. The property comprises a wonderful 21ft, double aspect, kitchen diner which leads on to the aforementioned terrace. There are two double bedrooms, a family bathroom and an ensuite shower room. Along with excellent storage there is a long entrance hallway and underfloor heating. The development was built in 2016 and it also comes with secure bike storage. Low ground rent and service charges help make this a great rental property. EPC rating B. Chain free!

As mentioned the property is situated just moments from the town centre and sits adjacent to St Alfeges Park. Greenwich offers a wonderful array of shops and restaurant, along with the Royal Park with Observatory, the Naval Museum and riverboat service. There is also a large Waitrose just a few minutes away.