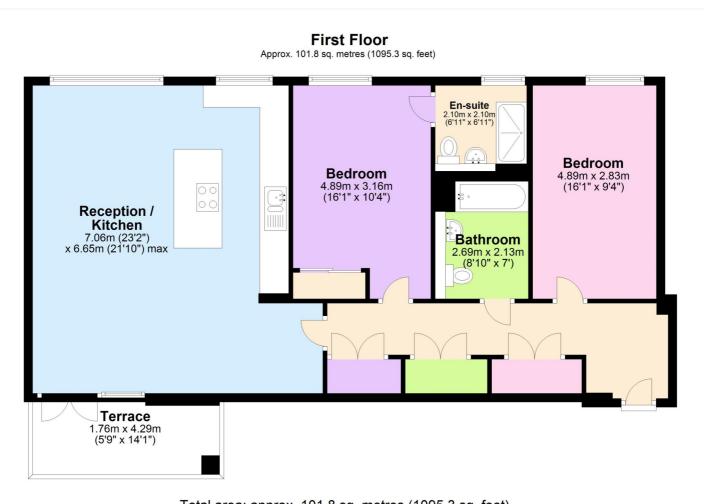

In perfect condition, the flat is found on the first floor of this recently built block known as The Gramercy. The property comprises a wonderful 21ft, double aspect, kitchen diner which leads on to the aforementioned terrace. There are two double bedrooms, a family bathroom and an ensuite shower room. Along with excellent storage there is a long entrance hallway and underfloor heating. The development was built in 2016 and it also comes with secure bike storage. Low ground rent and service charges help make this a great rental property. EPC rating B. Chain free!

## **AT A GLANCE**

- huge two bedroom apartment
- circa 1095 sq ft
- first floor with lift
- 14ft private terrace
- large communal roof terrace
- two bathrooms
- secure bike storage
- excellent storage
- bright 21ft kitchen living room
- heart of West Greenwich

Total area: approx. 101.8 sq. metres (1095.3 sq. feet)

This floorplan is for illustration purposes only and is not to scale. The position and size of doors, windows, appliances and other features are approximate.