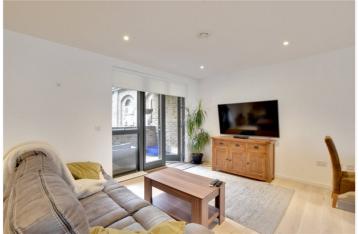

In perfect condition, the flat is found on the first floor of this recently built block known as The Gramercy. The property comprises a wonderful 21ft, double aspect, kitchen diner which leads on to the aforementioned terrace. There are two double bedrooms, a family bathroom and an ensuite shower room. Along with excellent storage there is a long entrance hallway and underfloor heating. The development was built in 2016 and it also comes with secure bike storage. Low ground rent and service charges help make this a great rental property. EPC rating B. Chain free!

## **AT A GLANCE**

- huge two bedroom apartment
- circa 1095 sq ft
- first floor with lift
- 14ft private terrace
- large communal roof terrace
- two bathrooms
- secure bike storage
- excellent storage
- bright 21ft kitchen living room
- heart of West Greenwich