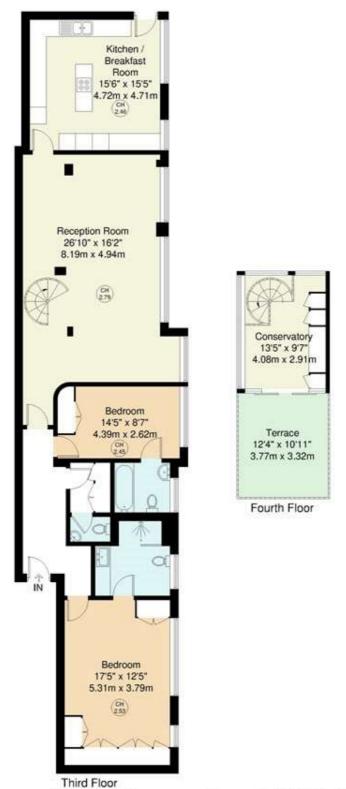

## AVENUE CLOSE, ST JOHN'S WOOD, LONDON, NW8 £1,895,000 LEASEHOLD

A unique opportunity to purchase this top-floor duplex apartment which benefits from two bedrooms and a third-bedroom which can also be used as a study with direct access to a fantastic roof-terrace with views towards Primrose Hill. The property further benefits from a 26ft reception room, an eat-in kitchen, a guest wc, two en-suite bathrooms and bespoke fitted wardrobes in all bedrooms. This secure development also has an on-site porter as well as residents' parking and a communal garden. Located just off Avenue Road, with both Regent's Park and Primrose Hill less than half a mile away. There is also a variety of transport links such as St John's Wood Underground Station (Jubilee Line) and Swiss Cottage Underground Station (Jubilee Line) less than one mile away

## Avenue Close, Avenue Road, NW8 6DA

Total Gross Internal Area = 143.3 sq m / 1542 sq ft

CH: Ceiling Height

All Measurements are approximate and for identification guideline purposes only, not to scale.